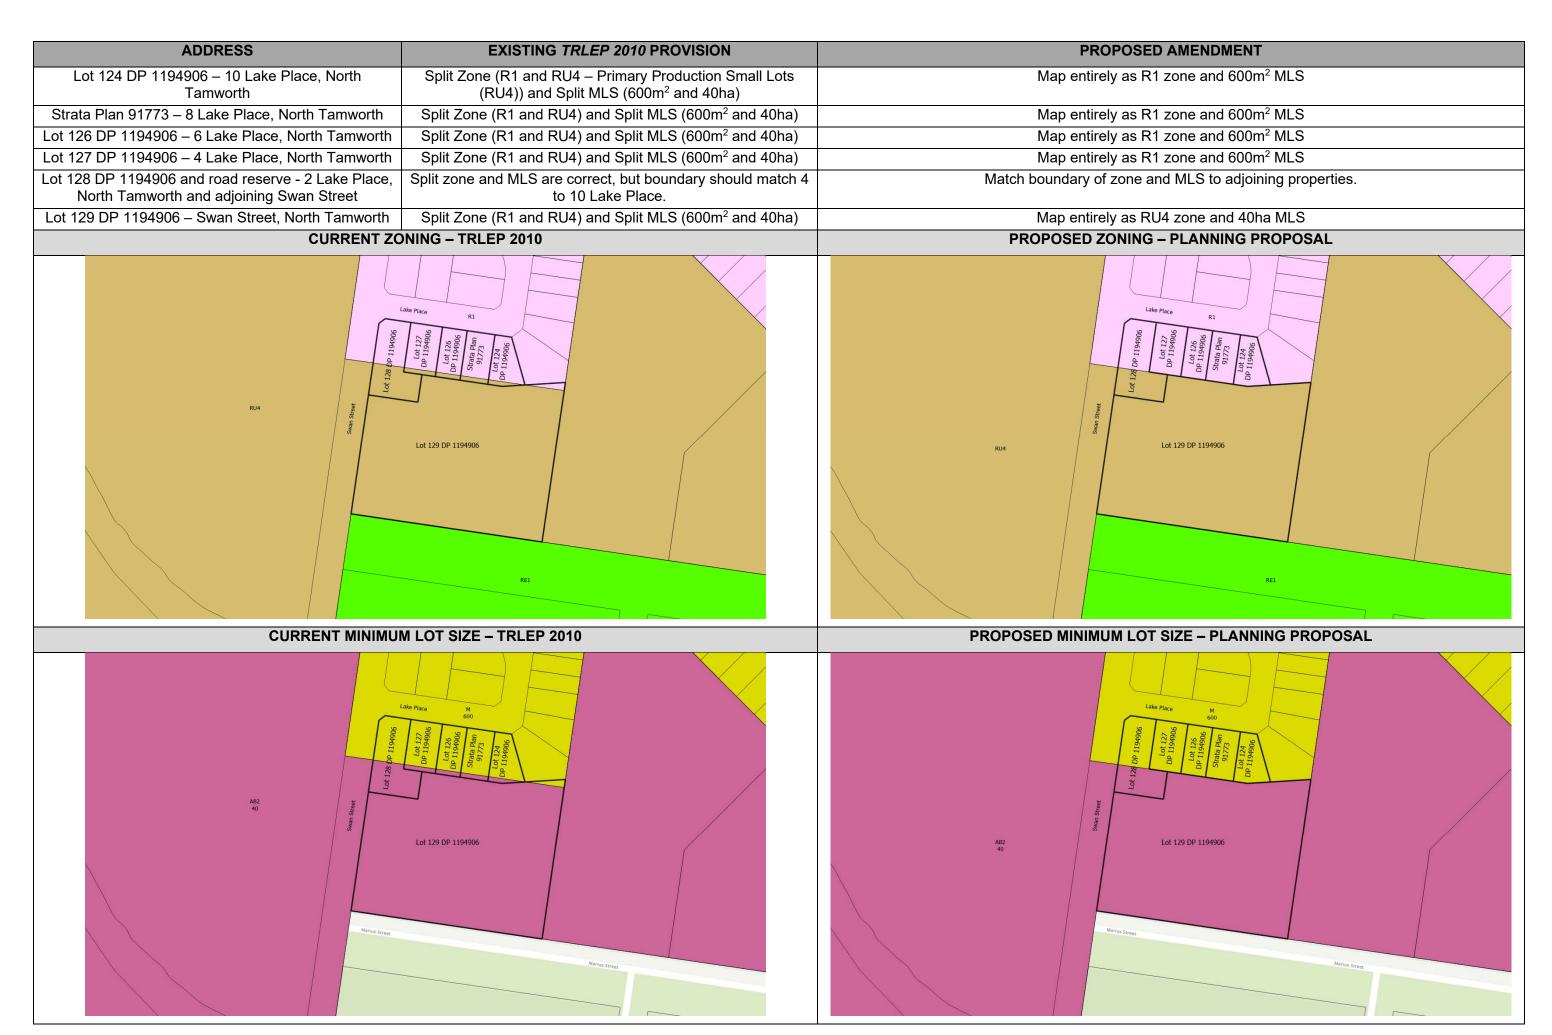

### CHAPTER 11 MAP AMENDMENTS – HOUSEKEEPING AMENDMENTS

| ADDRESS                                          | EXISTING TRLEP 2010 PROVISION | PROPOSED AMENDMENT                            |
|--------------------------------------------------|-------------------------------|-----------------------------------------------|
| Lot 120 DP 1245508 – 4 Jubata Drive, Moore Creek | Split MLS – 1000m² and 2000m² | Map entirely as 1000m² MLS                    |
| Lot 121 DP 1245508 – 6 Jubata Drive, Moore Creek | Split MLS – 1000m² and 2000m² | Map entirely as 1000m² MLS                    |
| CURRENT MINIMUM L                                | OT SIZE – TRLEP 2010          | PROPOSED MINIMUM LOT SIZE – PLANNING PROPOSAL |
| Lot 12<br>1000<br>Lot 120 DP 12                  | DP 1245508<br>V<br>2000       | Lot 121 DP 1245508  Lot 120 DP 1245508        |