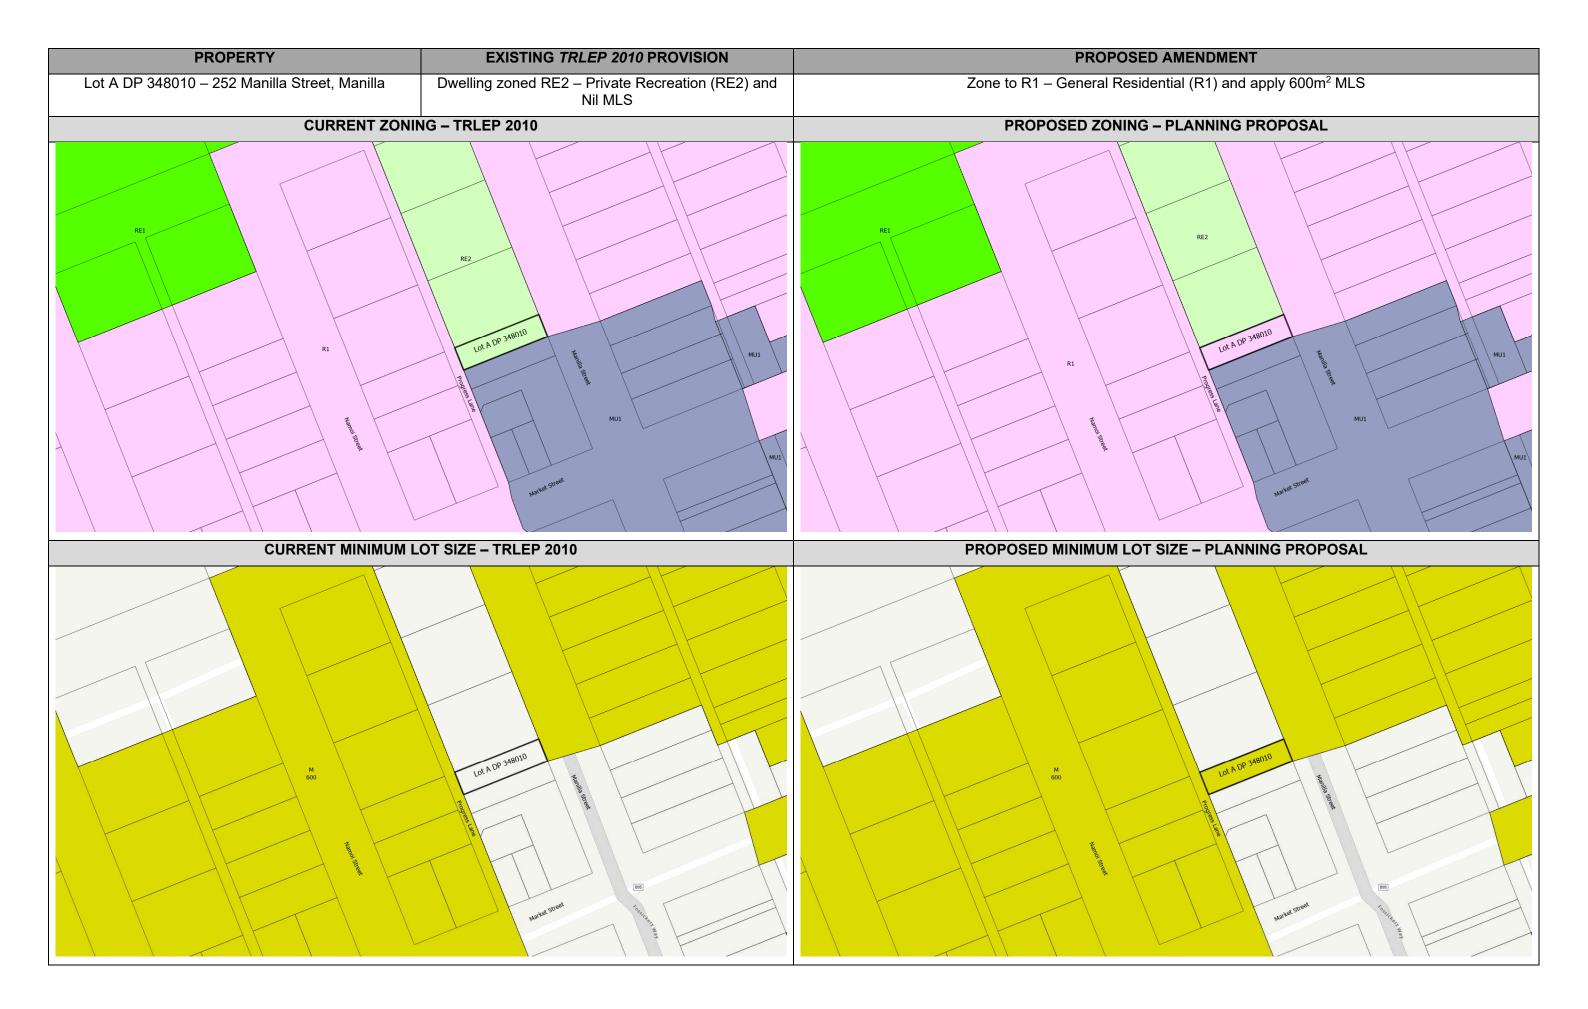

| ADDRESS                                                  | EXISTING TRLEP 2010 PROVISION                                                              | PROPOSED AMENDMENT                     |
|----------------------------------------------------------|--------------------------------------------------------------------------------------------|----------------------------------------|
| Lot 3 DP 1173388 - 3 Regal Park Drive, Oxley Vale        | Split Zone (R1 and RU4) and split MLS (600m2 and 40ha)                                     | Map entirely as R1 zone and 600m² MLS. |
| Lot 4 DP 1173388 - 5 Regal Park Drive, Oxley Vale        | Split Zone (R1 and RU4) and split MLS (600m2 and 40ha)                                     | Map entirely as R1 zone and 600m² MLS. |
| Lot 5 DP 1173388 - 7 Regal Park Drive, Oxley Vale        | Split Zone (R1 and RU4) and split MLS (600m2 and 40ha)                                     | Map entirely as R1 zone and 600m² MLS. |
| Lot 6 DP 1173388 - 9 Regal Park Drive, Oxley Vale        | Split Zone (R1 and RU4) and split MLS (600m2 and 40ha)                                     | Map entirely as R1 zone and 600m² MLS. |
| Lot 7 DP 1173388 - 11 Regal Park Drive, Oxley Vale       | Split Zone (R1 and RU4) and split MLS (600m2 and 40ha)                                     | Map entirely as R1 zone and 600m² MLS. |
| Lot 8 DP 1173388 - 13 Regal Park Drive, Oxley Vale       | Split Zone (R1 and RU4) and split MLS (600m2 and 40ha)                                     | Map entirely as R1 zone and 600m² MLS. |
| Lot 9 DP 1173388 - 15 Regal Park Drive, Oxley Vale       | Split Zone (R1 and RU4) and split MLS (600m2 and 40ha)                                     | Map entirely as R1 zone and 600m² MLS. |
| Lot 10 DP 1173388 - 17 Regal Park Drive, Oxley Vale      | Split Zone (R1 and RU4) and split MLS (600m2 and 40ha)                                     | Map entirely as R1 zone and 600m² MLS. |
| Lot 11 DP 1173388 - 19 Regal Park Drive, Oxley Vale      | Split Zone (R1 and RU4) and split MLS (600m2 and 40ha)                                     | Map entirely as R1 zone and 600m² MLS. |
| Lot 12 DP 1173388 - 21 Regal Park Drive, Oxley Vale      | Split Zone (R1 and RU4) and split MLS (600m2 and 40ha)                                     | Map entirely as R1 zone and 600m² MLS. |
| Lot 13 DP 1173388 - 23 Regal Park Drive, Oxley Vale      | Split Zone (R1 and RU4) and split MLS (600m2 and 40ha)                                     | Map entirely as R1 zone and 600m² MLS. |
| Lot 2 DP 1238697 - 25B Regal Park Drive, Oxley Vale      | Split Zone (R1 and RU4) and split MLS (600m2 and 40ha)                                     | Map entirely as R1 zone and 600m² MLS. |
| Lot 15 DP 1173388 - 27 Regal Park Drive, Oxley Vale      | Split Zone (R1 and RU4) and split MLS (600m2 and 40ha)                                     | Map entirely as R1 zone and 600m² MLS. |
| Lot 16 DP 1173388 - 29 Regal Park Drive, Oxley Vale      | Split Zone (R1 and RU4) and split MLS (600m2 and 40ha)                                     | Map entirely as R1 zone and 600m² MLS. |
| Lot 17 DP 1173388 - 31 Regal Park Drive, Oxley Vale      | Split Zone (R1, RU4 and RE1) and split MLS (Nil, 600m2 and 40ha)                           | Map entirely as R1 zone and 600m² MLS. |
| Lot 181 DP 1219870 - 30A Regal Park Drive, Oxley<br>Vale | Split Zone (R1 and RE1) and split MLS (Nil and 600m2)                                      | Map entirely as R1 zone and 600m² MLS. |
| Lot 182 DP 1219870 - 30 Regal Park Drive, Oxley Vale     | Split Zone (R1 and RE1) and split MLS (Nil and 600m2)                                      | Map entirely as R1 zone and 600m² MLS. |
| Lot 92 DP 746943 - Glengarvin Drive, Oxley Vale          | Split Zone (R1, RU4 and RE1 – Public Recreation (RE1)) and split MLS (Nil, 600m2 and 40ha) | Map entirely as RE1 zone and Nil MLS.  |