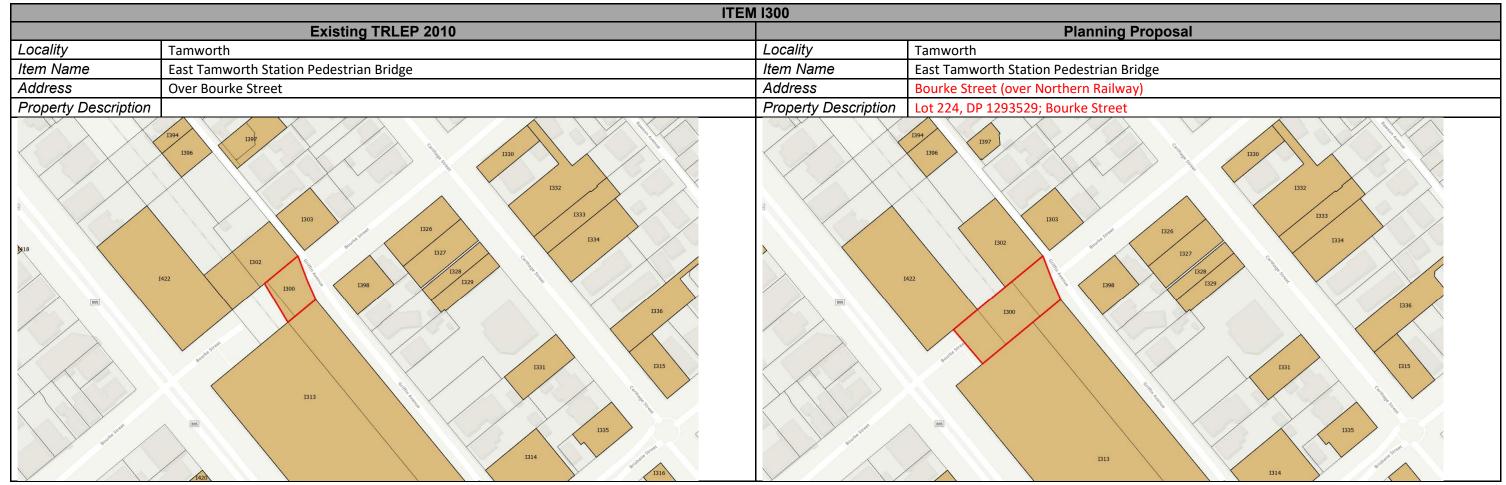

|                            | Planning Proposal    |                                                         |
| Locality             | Nemingha                   | Locality             | Nemingha                                                |
| Item Name            | Nemingha Anglican Church   | Item Name            | All Saints Anglican Church, including Fencing and Gates |
| Address              | Nundle Road                | Address              | Nundle Road                                             |
| Property Description | Part Portion 31, DP 755334 | Property Description | Lot 32, DP 1217839                                      |
| 29                   | Number stade               | ag ag                | Nundis Road  Nundis Road                                |





















| ITEM 1336            |                     |                      |                      |
|----------------------|---------------------|----------------------|----------------------|
|                      | Existing TRLEP 2010 | Planning Proposal    |                      |
| Locality             | Tamworth            | Locality             | Tamworth             |
| Item Name            | House               | Item Name            | House                |
| Address              | 100 Carthage Street | Address              | 100 Carthage Street  |
| Property Description | Lot 8A, DP 409537   | Property Description | Lot 63, DP 1260874   |
| 1332<br>1333<br>1331 | 1336                | 1332<br>1333<br>1331 | 1336<br>1336<br>1317 |

















Note: The Former Square man H