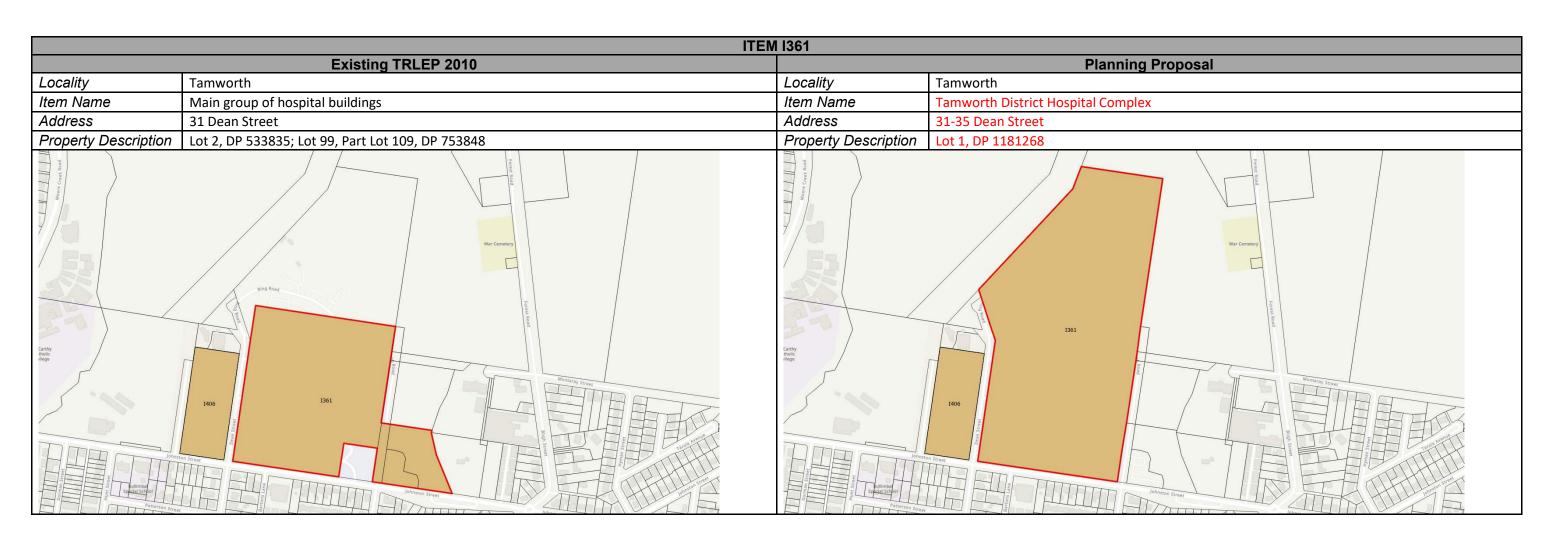

|





















| ITEM 1336            |                     |                      |                      |
|----------------------|---------------------|----------------------|----------------------|
|                      | Existing TRLEP 2010 | Planning Proposal    |                      |
| Locality             | Tamworth            | Locality             | Tamworth             |
| Item Name            | House               | Item Name            | House                |
| Address              | 100 Carthage Street | Address              | 100 Carthage Street  |
| Property Description | Lot 8A, DP 409537   | Property Description | Lot 63, DP 1260874   |
| 1332<br>1333<br>1331 | 1336                | 1332<br>1333<br>1331 | 1336<br>1336<br>1317 |

















Note: The Former Square man Hotel and Flour (I446) are proposed to be separated into separate listings.











| ITEM I524            |                   |                      |                   |
|----------------------|-------------------|----------------------|-------------------|
| Existing TRLEP 2010  |                   | Planning Proposal    |                   |
| Locality             | Weabonga          | Locality             | Weabonga          |
| Item Name            | Weabonga Cemetery | Item Name            | Weabonga Cemetery |
| Address              | Weabonga Road     | Address              | Weabonga Road     |
| Property Description |                   | Property Description |                   |
|                      | 1524              |