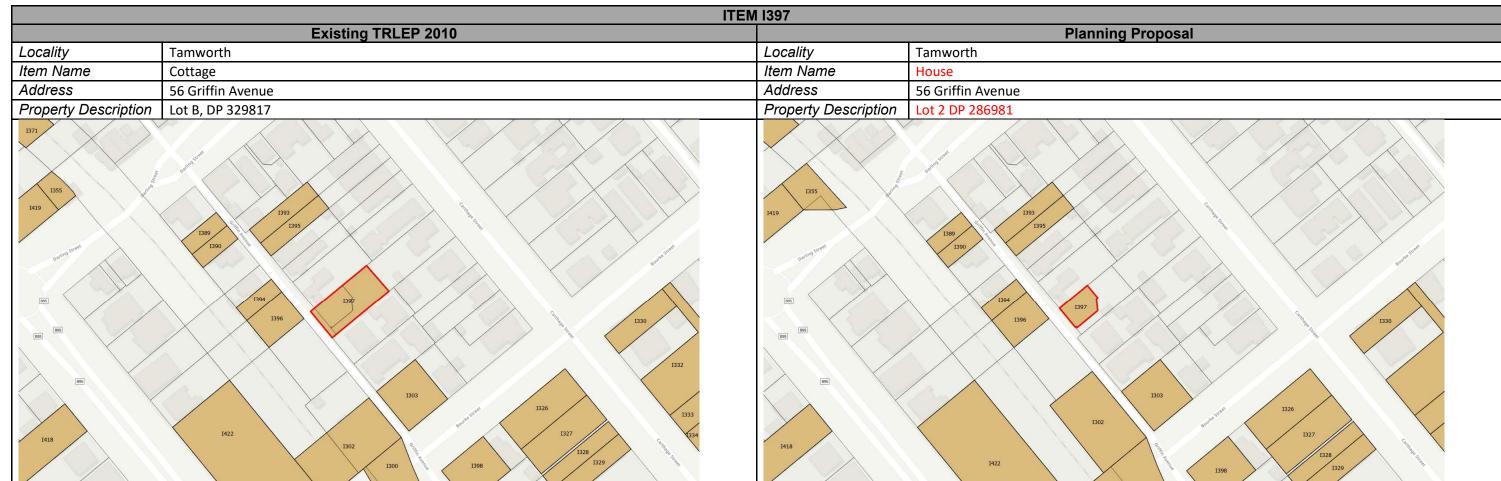

|





















| ITEM 1336            |                     |                      |                      |
|----------------------|---------------------|----------------------|----------------------|
|                      | Existing TRLEP 2010 | Planning Proposal    |                      |
| Locality             | Tamworth            | Locality             | Tamworth             |
| Item Name            | House               | Item Name            | House                |
| Address              | 100 Carthage Street | Address              | 100 Carthage Street  |
| Property Description | Lot 8A, DP 409537   | Property Description | Lot 63, DP 1260874   |
| 1332<br>1333<br>1331 | 1336                | 1332<br>1333<br>1331 | 1336<br>1336<br>1317 |

















Note: The Former Square man Hotel and Flour (I446) are proposed to be separated into separate listings.











| ITEM I524            |                   |                      |                   |
|----------------------|-------------------|----------------------|-------------------|
| Existing TRLEP 2010  |                   | Planning Proposal    |                   |
| Locality             | Weabonga          | Locality             | Weabonga          |
| Item Name            | Weabonga Cemetery | Item Name            | Weabonga Cemetery |
| Address              | Weabonga Road     | Address              | Weabonga Road     |
| Property Description |                   | Property Description |                   |
|                      | 1524              |