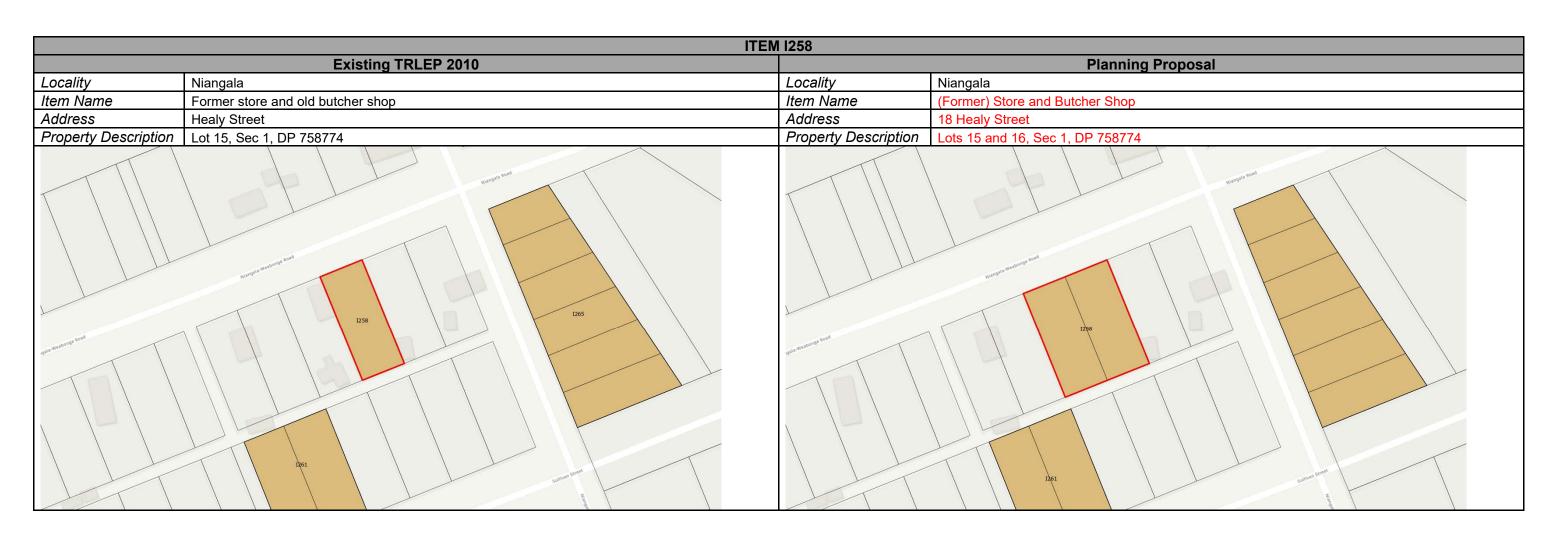

TRLEP 2010  |                            | Planning Proposal    |                                                         |
| Locality             | Nemingha                   | Locality             | Nemingha                                                |
| Item Name            | Nemingha Anglican Church   | Item Name            | All Saints Anglican Church, including Fencing and Gates |
| Address              | Nundle Road                | Address              | Nundle Road                                             |
| Property Description | Part Portion 31, DP 755334 | Property Description | Lot 32, DP 1217839                                      |
| 29                   | Number stade               | ag ag                | Nundis Road  Nundis Road                                |





















| ITEM 1336            |                     |                      |                      |
|----------------------|---------------------|----------------------|----------------------|
|                      | Existing TRLEP 2010 | Planning Proposal    |                      |
| Locality             | Tamworth            | Locality             | Tamworth             |
| Item Name            | House               | Item Name            | House                |
| Address              | 100 Carthage Street | Address              | 100 Carthage Street  |
| Property Description | Lot 8A, DP 409537   | Property Description | Lot 63, DP 1260874   |
| 1332<br>1333<br>1331 | 1336                | 1332<br>1333<br>1331 | 1336<br>1336<br>1317 |

















Note: The Former Sq