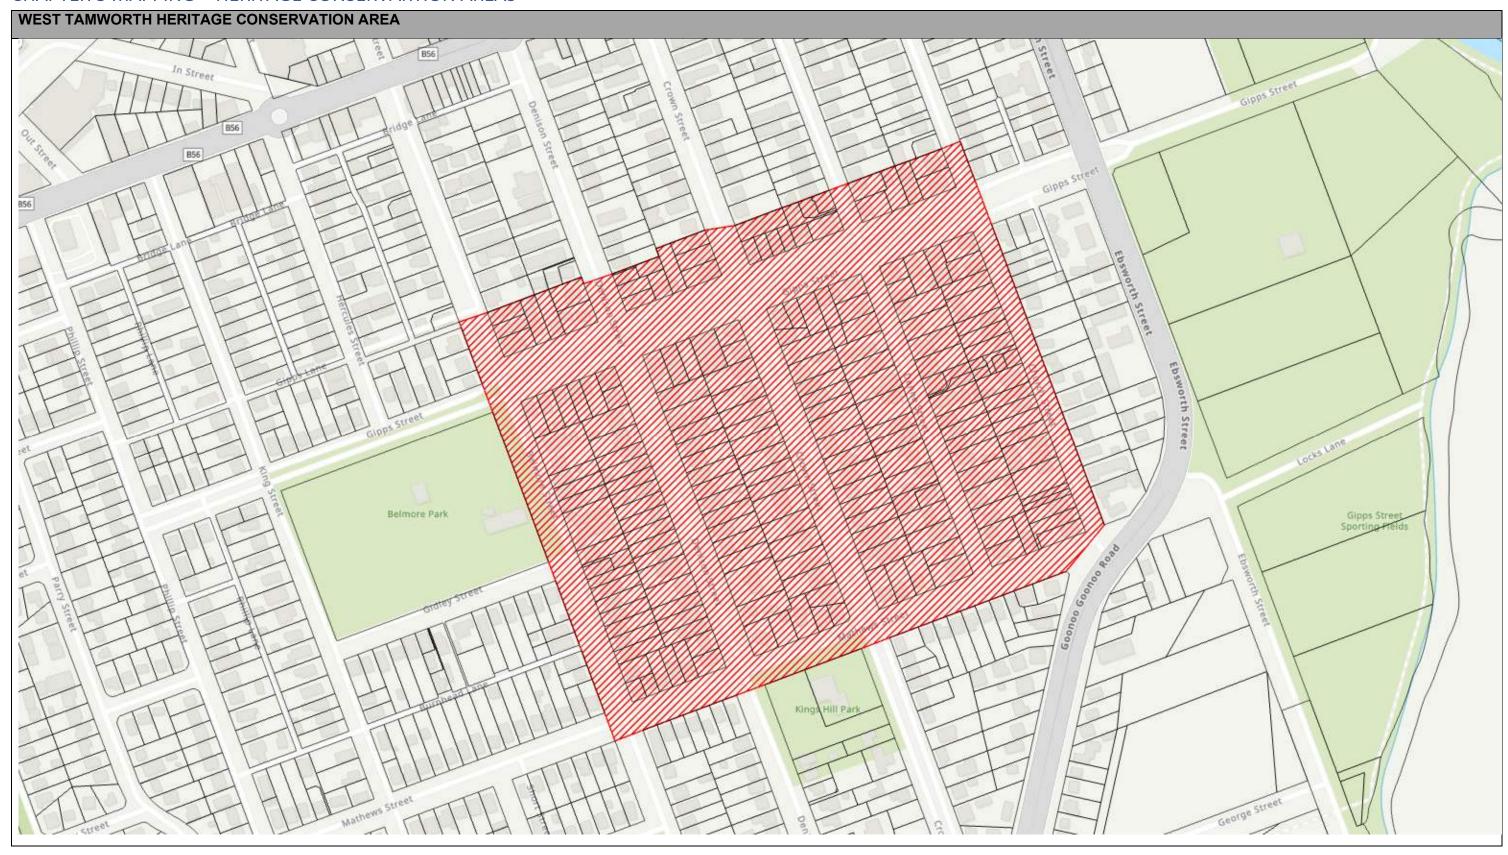

ate listings.











| ITEM I524            |                   |                      |                   |
|----------------------|-------------------|----------------------|-------------------|
| Existing TRLEP 2010  |                   | Planning Proposal    |                   |
| Locality             | Weabonga          | Locality             | Weabonga          |
| Item Name            | Weabonga Cemetery | Item Name            | Weabonga Cemetery |
| Address              | Weabonga Road     | Address              | Weabonga Road     |
| Property Description |                   | Property Description |                   |
|                      | 1524              |                      | 12/24             |

### New Items



## CHAPTER 3 MAPPING – HERITAGE CONSERVARTION AREAS







# CHAPTER 4 MAP AMENDMENTS – BRIDGE STREET PRECINCT



### CHAPTER 11 MAP AMENDMENTS – HOUSEKEEPING AMENDMENTS







| ADDRESS                                          | EXISTING TRLEP 2010 PROVISION | PROPOSED AMENDMENT                            |
|--------------------------------------------------|-------------------------------|-----------------------------------------------|
| Lot 120 DP 1245508 – 4 Jubata Drive, Moore Creek | Split MLS – 1000m² and 2000m² | Map entirely as 1000m² MLS                    |
| Lot 121 DP 1245508 – 6 Jubata Drive, Moore Creek | Split MLS – 1000m² and 2000m² | Map entirely as 1000m² MLS                    |
| CURRENT MINIMUM L                                | OT SIZE – TRLEP 2010          | PROPOSED MINIMUM LOT SIZE – PLANNING PROPOSAL |
| Lot 12<br