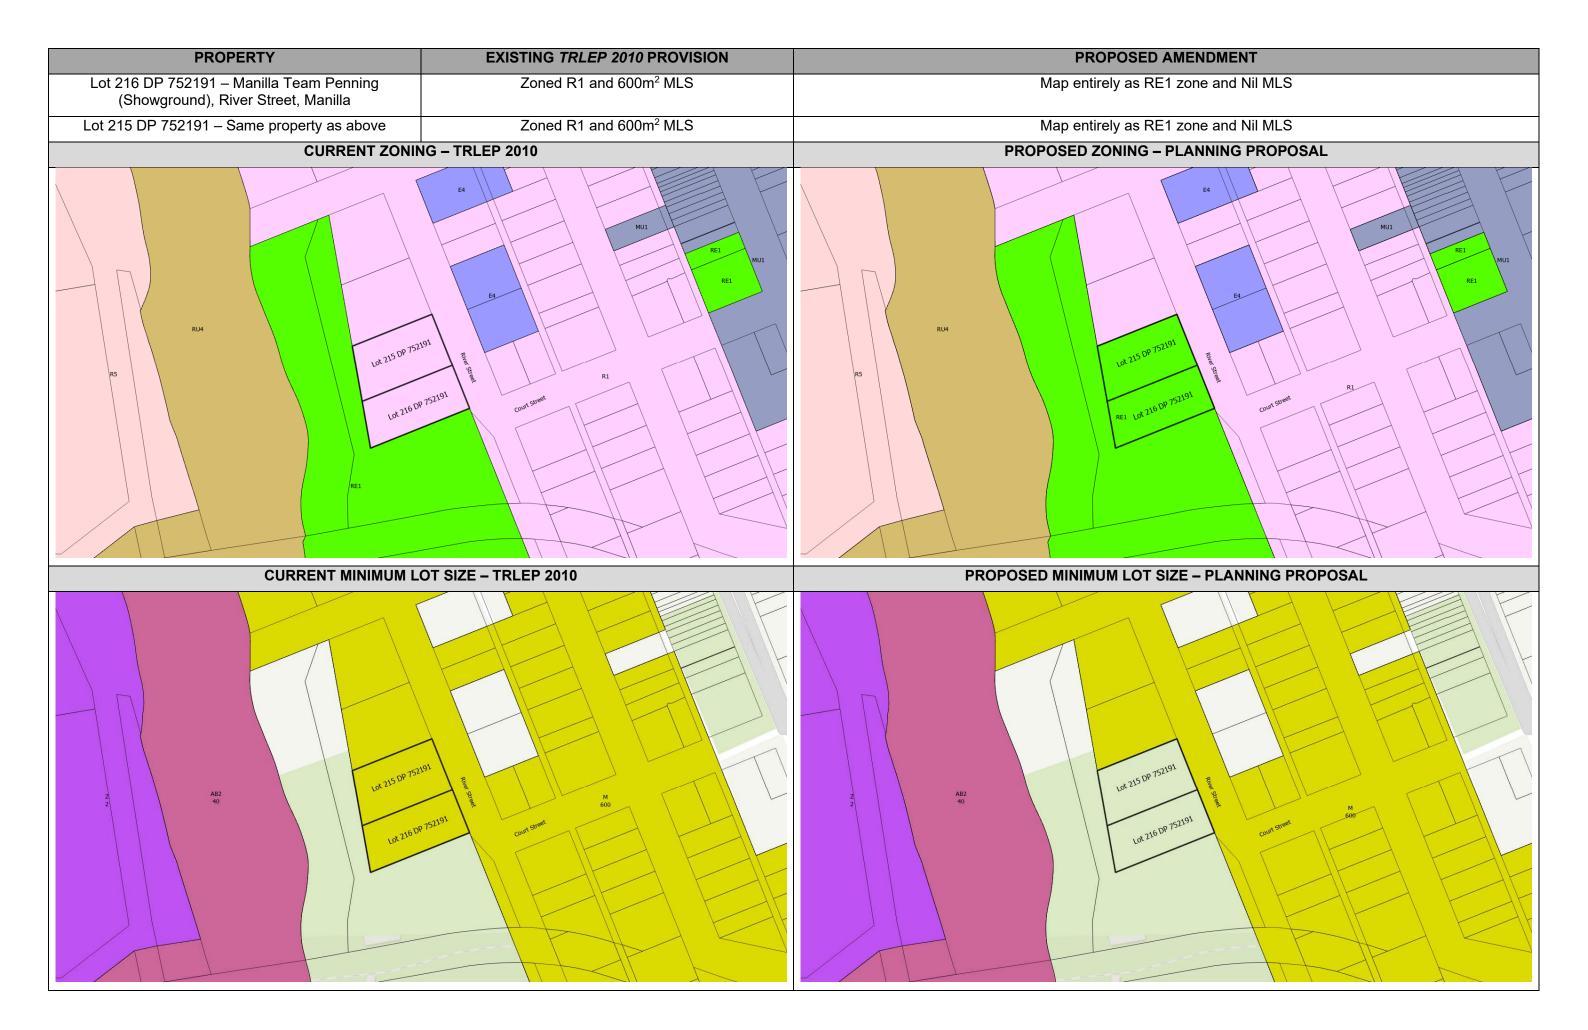

### CHAPTER 11 MAP AMENDMENTS – HOUSEKEEPING AMENDMENTS

| ADDRESS                                          | EXISTING TRLEP 2010 PROVISION | PROPOSED AMENDMENT                            |
|--------------------------------------------------|-------------------------------|-----------------------------------------------|
| Lot 120 DP 1245508 – 4 Jubata Drive, Moore Creek | Split MLS – 1000m² and 2000m² | Map entirely as 1000m² MLS                    |
| Lot 121 DP 1245508 – 6 Jubata Drive, Moore Creek | Split MLS – 1000m² and 2000m² | Map entirely as 1000m² MLS                    |
| CURRENT MINIMUM L                                | OT SIZE – TRLEP 2010          | PROPOSED MINIMUM LOT SIZE – PLANNING PROPOSAL |
| Lot 12<br>1000<br>Lot 120 DP 12                  | DP 1245508<br>V<br>2000       | Lot 121 DP 1245508  Lot 120 DP 1245508        |