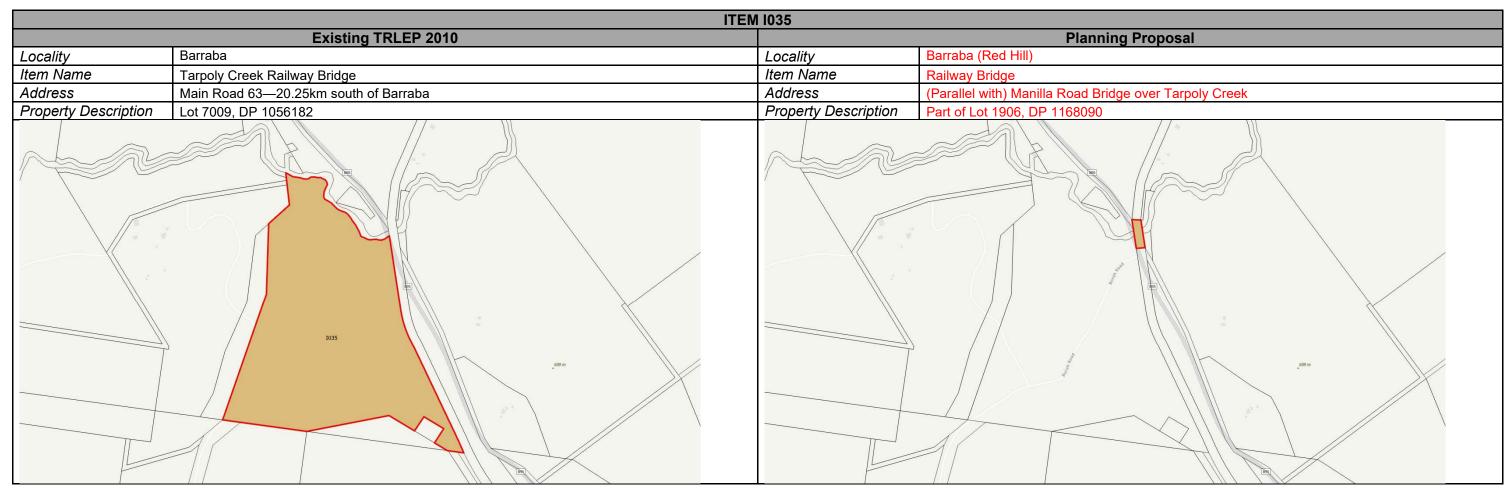

|
| Trynn Arenua         | Former Street  Former Street  Former Street                                 | 1022                 | Edward Street  Edward Street  Formula Street |





















































| ITEM 1257            |                            |                      |                                                         |
|----------------------|----------------------------|----------------------|---------------------------------------------------------|
| Existing TRLEP 2010  |                            | Planning Proposal    |                                                         |
| Locality             | Nemingha                   | Locality             | Nemingha                                                |
| Item Name            | Nemingha Anglican Church   | Item Name            | All Saints Anglican Church, including Fencing and Gates |
| Address              | Nundle Road                | Address