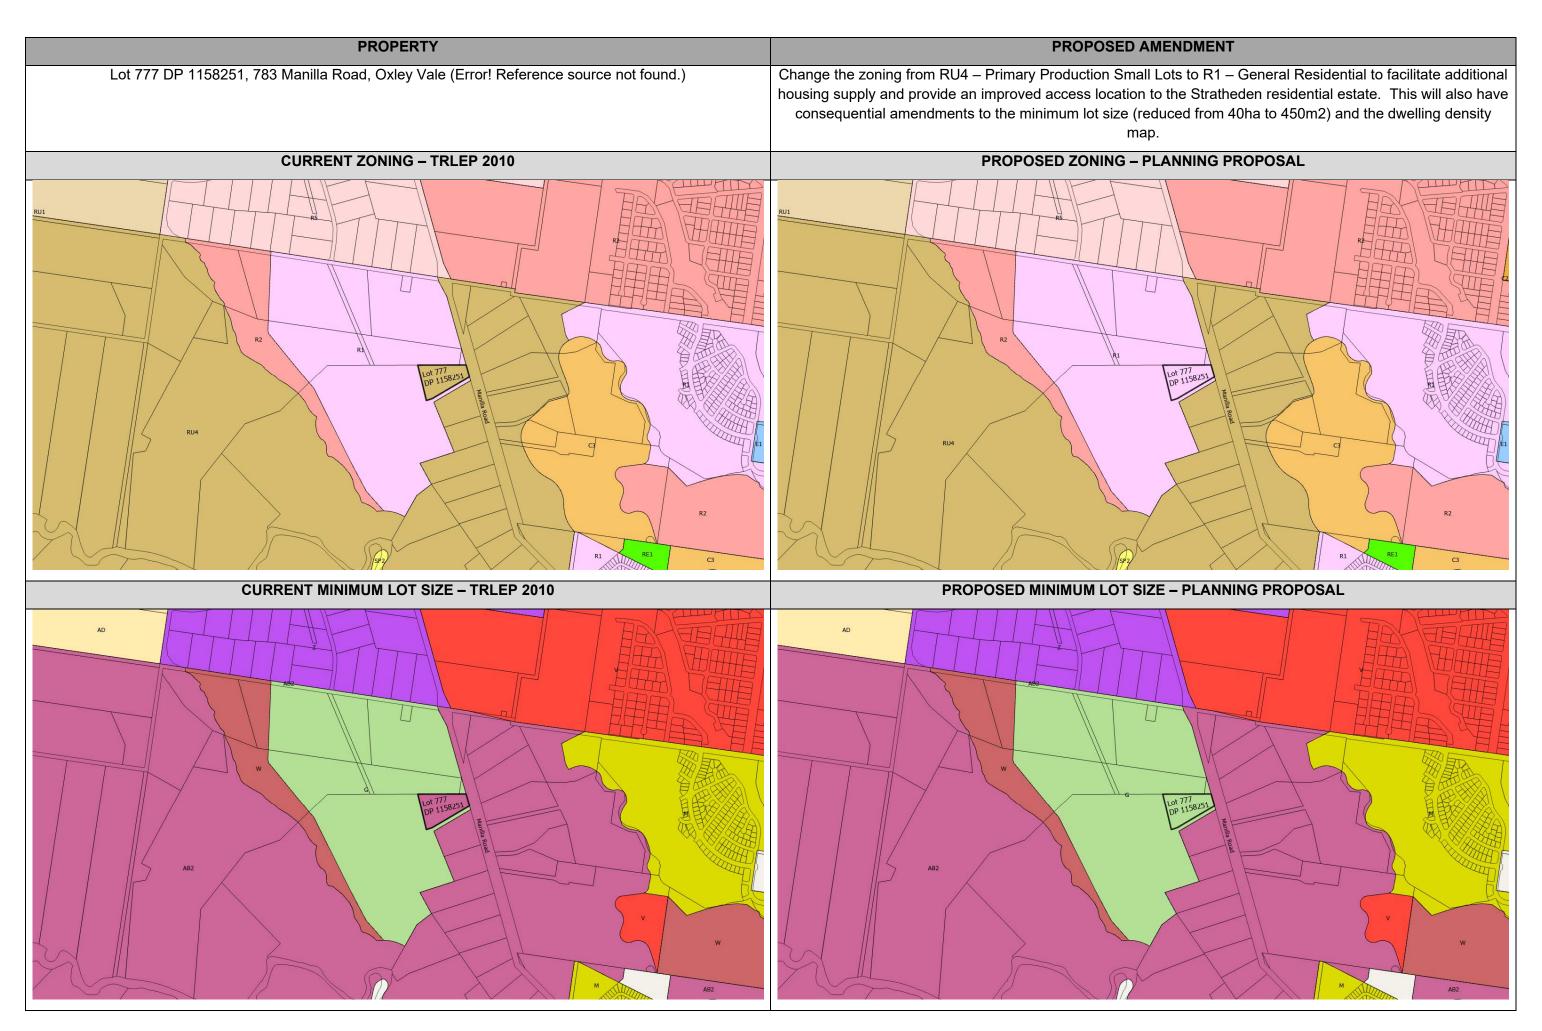

## CHAPTER 12 MAP AMENDMENTS – EXPRESSIONS OF INTEREST

| PROPERTY                                      | PROPOSED AMENDMENT                                                                                                                                                                                               |
|-----------------------------------------------|------------------------------------------------------------------------------------------------------------------------------------------------------------------------------------------------------------------|
| Lot 1 DP 1288236, 12 In Street, West Tamworth | Change to Floor Space Ratio (1:1 to 2:1). This will be addressed as part of the amendments to the Bridge Street Precinct. <i>Note: This amendment is also captured under Chapter 4 – Bridge Street Precinct.</i> |
| CURRENT FLOOR SPACE RATIO – TRLEP 2010        | PROPOSED FLOOR SPACE RATIO – PLANNING PROPOSAL                                                                                                                                                                   |
| Lot 1 DP 1288236                              | T Lot 1 DP 1288236                                                                                                                                                                                               |