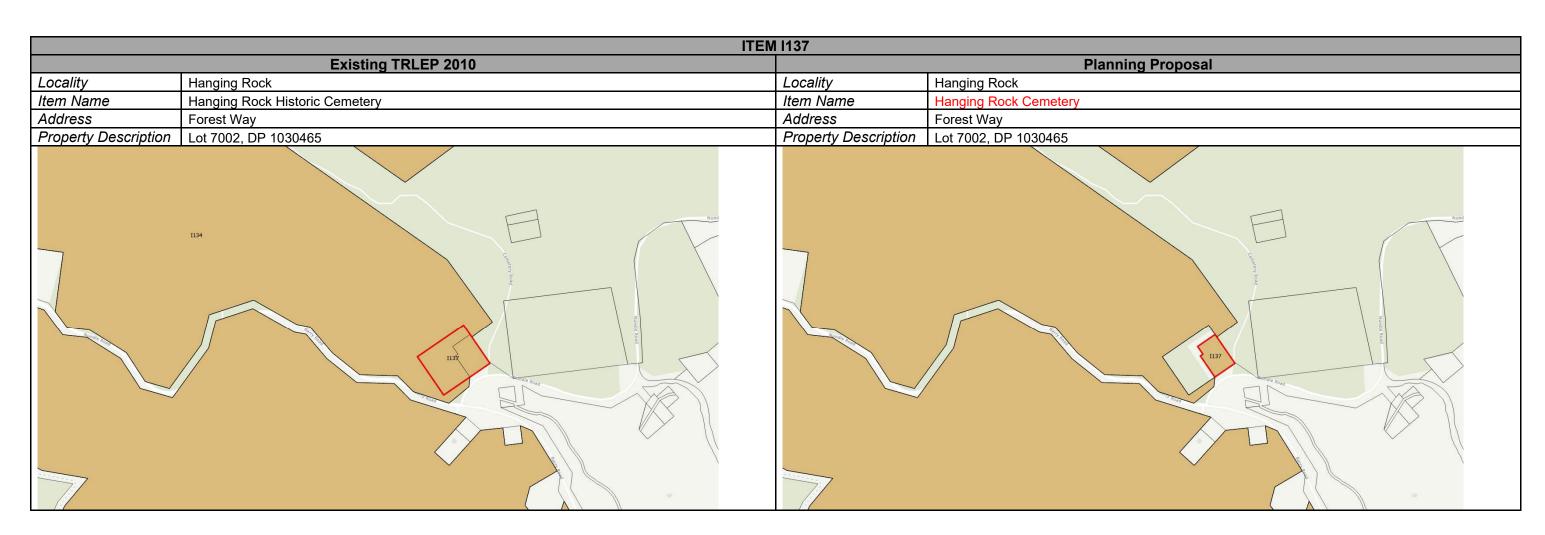

|
| Trynn Arenua         | Former Street  Former Street  Former Street                                 | 1022                 | Edward Street  Edward Street  Formula Street |





















































| ITEM 1257            |                            |                      |                                                         |
|----------------------|----------------------------|----------------------|---------------------------------------------------------|
| Existing TRLEP 2010  |                            | Planning Proposal    |                                                         |
| Locality             | Nemingha                   | Locality             | Nemingha                                                |
| Item Name            | Nemingha Anglican Church   | Item Name            | All Saints Anglican Church, including Fencing and Gates |
| Address              | Nundle Road                | Address              | Nundle Road