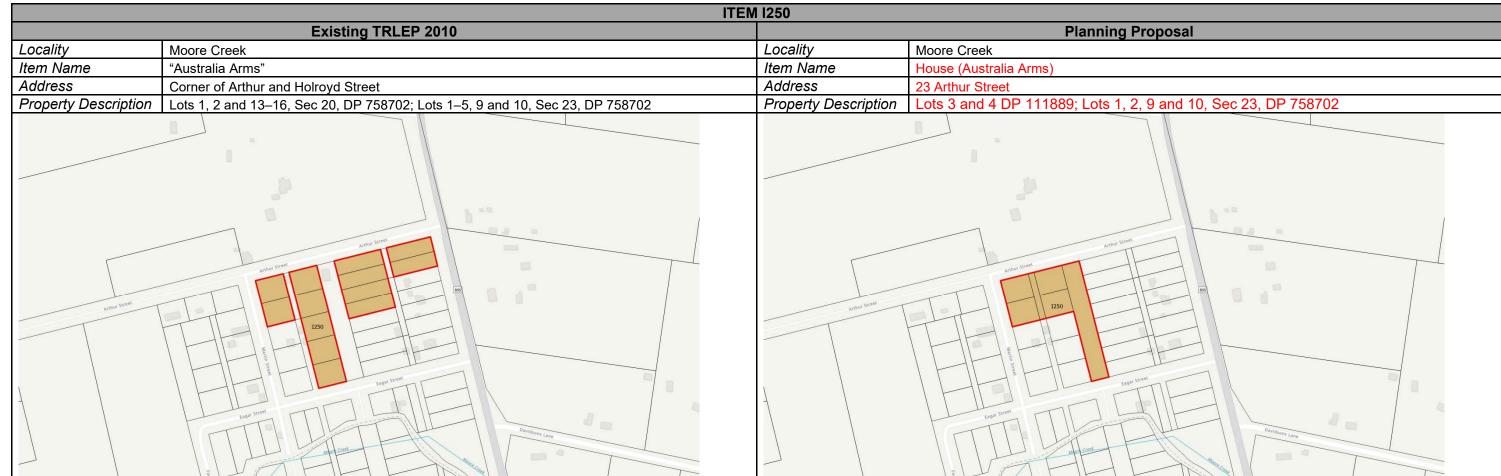

|
| Trynn Arenua         | Former Street  Former Street  Former Street                                 | 1022                 | Edward Street  Edward Street  Formula Street |





















































| ITEM 1257            |                            |                      |                                                         |
|----------------------|----------------------------|----------------------|---------------------------------------------------------|
| Existing TRLEP 2010  |                            | Planning Proposal    |                                                         |
| Locality             | Nemingha                   | Locality             | Nemingha                                                |
| Item Name            | Nemingha Anglican Church   | Item Name            | All Saints Anglican Church, including Fencing and Gates |
| Address              | Nundle Road                | Address              | Nundle Road