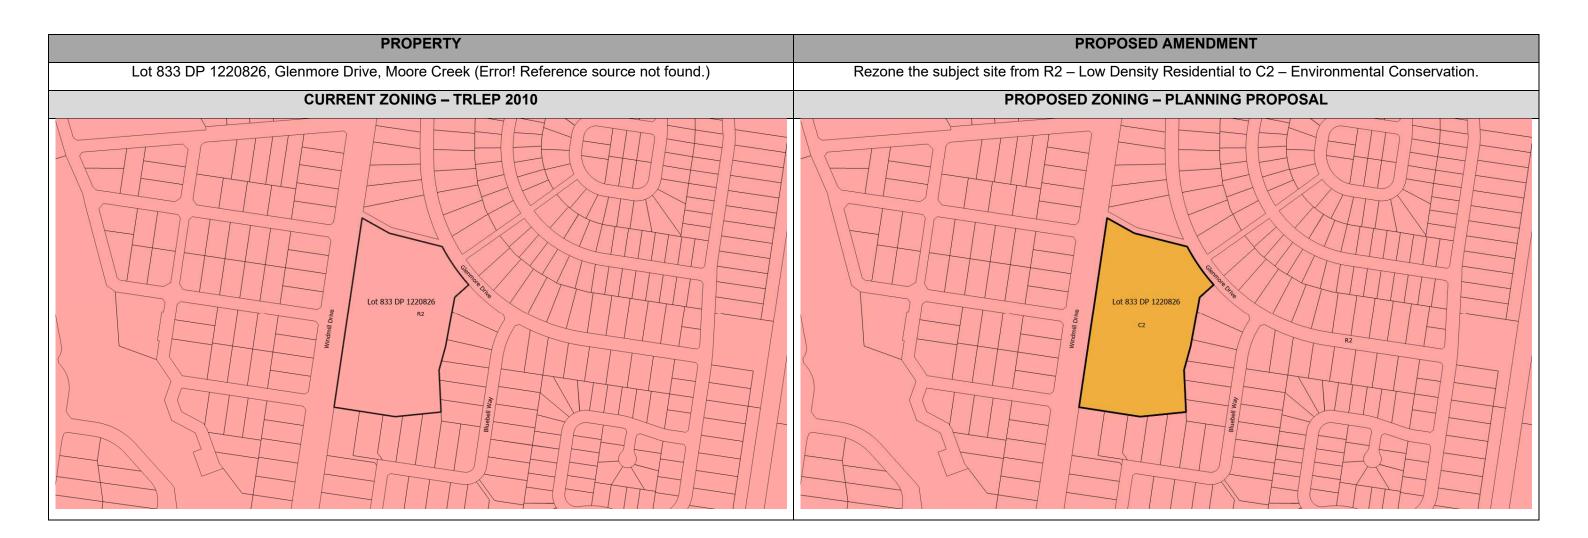

## CHAPTER 12 MAP AMENDMENTS – EXPRESSIONS OF INTEREST

| PROPERTY                                      | PROPOSED AMENDMENT                                                                                                                                                                                               |
|-----------------------------------------------|------------------------------------------------------------------------------------------------------------------------------------------------------------------------------------------------------------------|
| Lot 1 DP 1288236, 12 In Street, West Tamworth | Change to Floor Space Ratio (1:1 to 2:1). This will be addressed as part of the amendments to the Bridge Street Precinct. <i>Note: This amendment is also captured under Chapter 4 – Bridge Street Precinct.</i> |
| CURRENT FLOOR SPACE RATIO – TRLEP 2010        | PROPOSED FLOOR SPACE RATIO – PLANNING PROPOSAL                                                                                                                                                                   |
| Lot 1 DP 1288236                              | T Lot 1 DP 1288236                                                                                                                                                                                               |