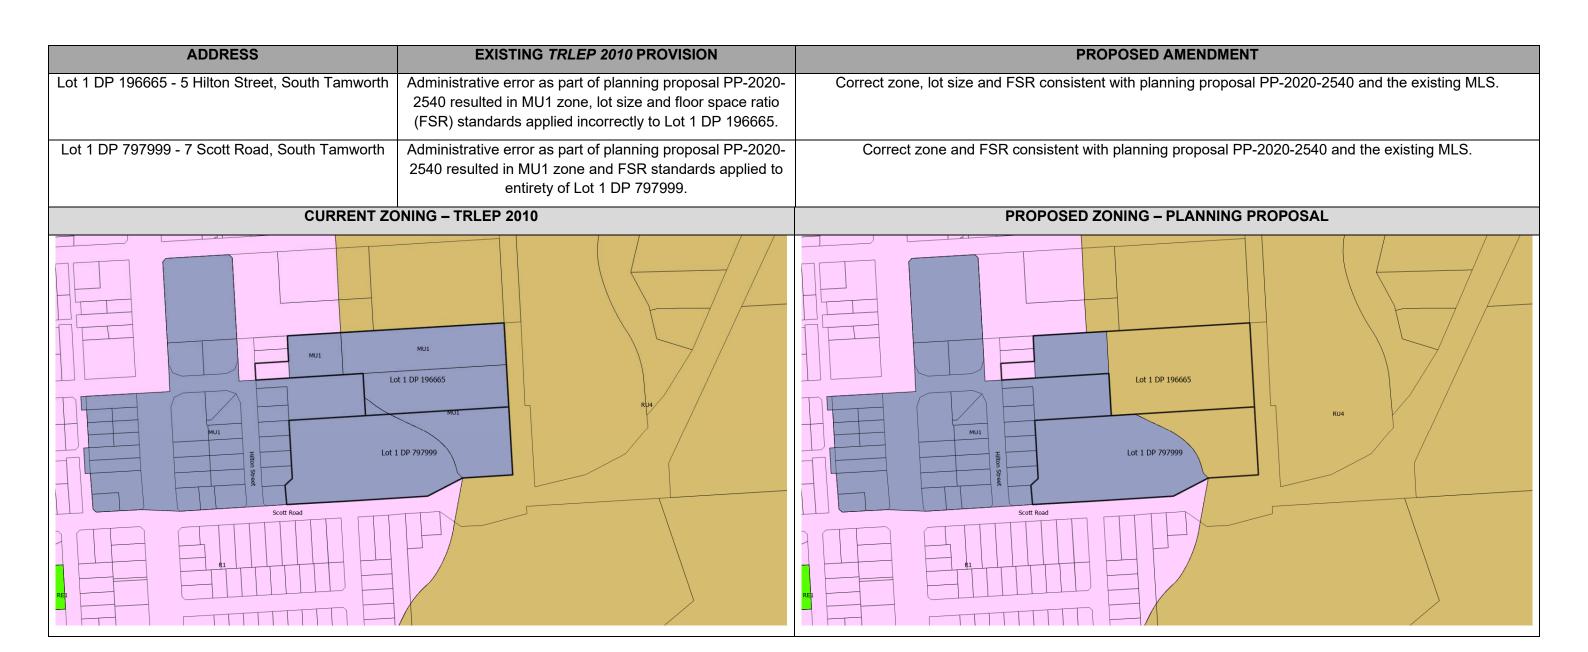

### CHAPTER 11 MAP AMENDMENTS – HOUSEKEEPING AMENDMENTS

| ADDRESS                                          | EXISTING TRLEP 2010 PROVISION | PROPOSED AMENDMENT                            |
|--------------------------------------------------|-------------------------------|-----------------------------------------------|
| Lot 120 DP 1245508 – 4 Jubata Drive, Moore Creek | Split MLS – 1000m² and 2000m² | Map entirely as 1000m² MLS                    |
| Lot 121 DP 1245508 – 6 Jubata Drive, Moore Creek | Split MLS – 1000m² and 2000m² | Map entirely as 1000m² MLS                    |
| CURRENT MINIMUM L                                | OT SIZE – TRLEP 2010          | PROPOSED MINIMUM LOT SIZE – PLANNING PROPOSAL |
| Lot 12<br>1000<br>Lot 120 DP 12                  | DP 1245508<br>V<br>2000       | Lot 121 DP 1245508  Lot 120 DP 1245508        |