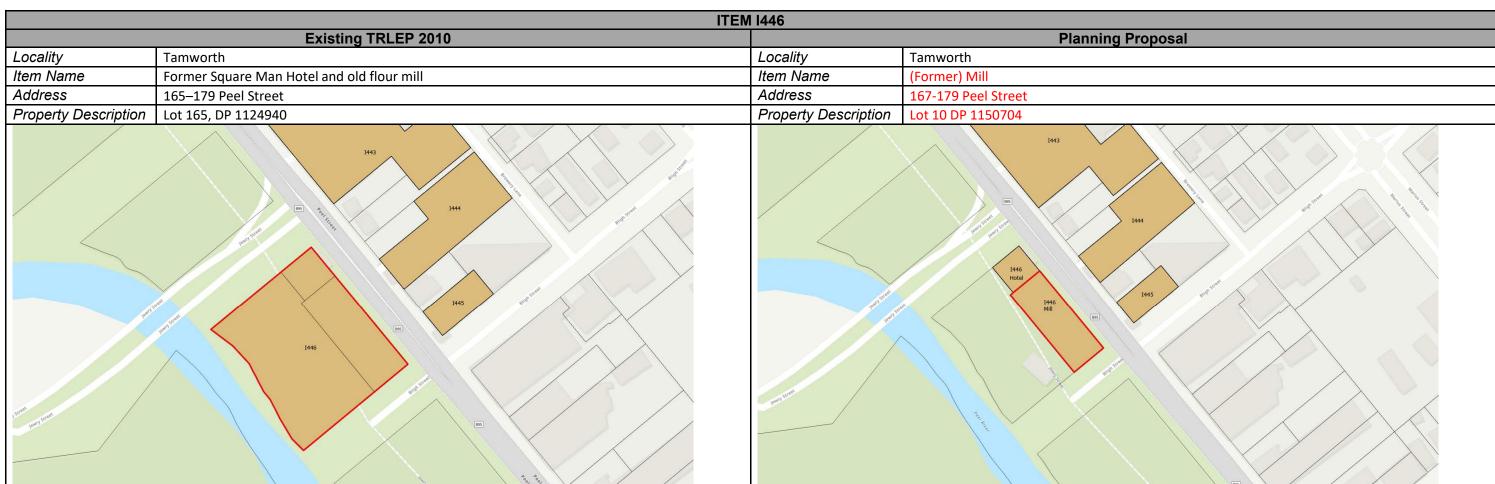

Note: The Former Square man Hotel and Flour (I446) are proposed to be separated into separate listings.

| ITEM I524            |                   |                      |                   |
|----------------------|-------------------|----------------------|-------------------|
| Existing TRLEP 2010  |                   | Planning Proposal    |                   |
| Locality             | Weabonga          | Locality             | Weabonga          |
| Item Name            | Weabonga Cemetery | Item Name            | Weabonga Cemetery |
| Address              | Weabonga Road     | Address              | Weabonga Road     |
| Property Description |                   | Property Description |                   |
|                      | 1524              |                      | 12/24             |