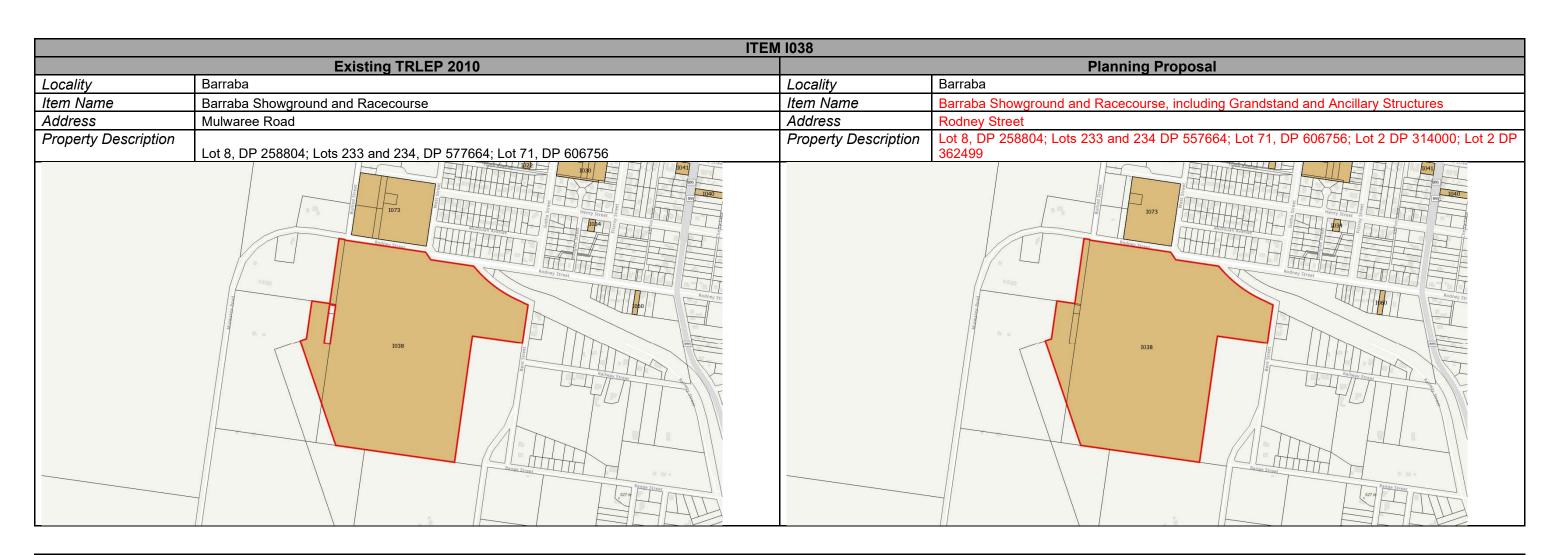

|
| Trynn Arenua         | Former Street  Former Street  Former Street                                 | 1022                 | Edward Street  Edward Street  Formula Street |





















































| ITEM 1257            |                            |                      |                                                         |
|----------------------|----------------------------|----------------------|---------------------------------------------------------|
| Existing TRLEP 2010  |                            | Planning Proposal    |                                                         |
| Locality             | Nemingha                   | Locality             | Nemingha                                                |
| Item Name            | Nemingha Anglican Church   | Item Name            | All Saints Anglican Church, including Fencing and Gates |
| Address              | Nundle Road                | Address