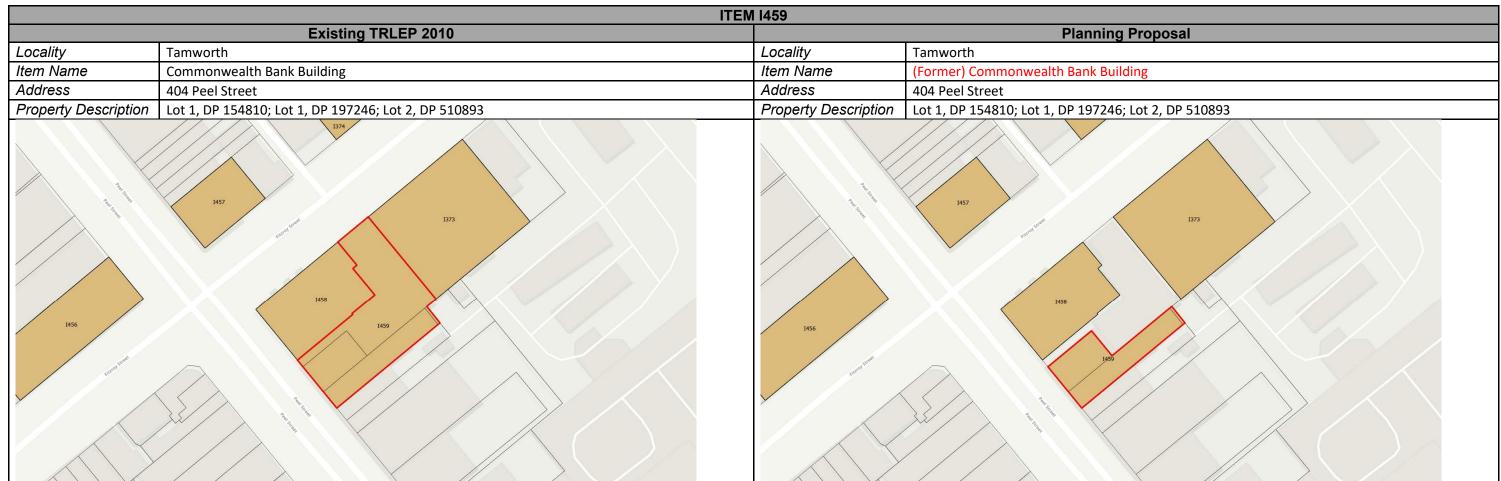

|
|----------------------|---------------------|----------------------|----------------------|
|                      | Existing TRLEP 2010 | Planning Proposal    |                      |
| Locality             | Tamworth            | Locality             | Tamworth             |
| Item Name            | House               | Item Name            | House                |
| Address              | 100 Carthage Street | Address              | 100 Carthage Street  |
| Property Description | Lot 8A, DP 409537   | Property Description | Lot 63, DP 1260874   |
| 1332<br>1333<br>1331 | 1336                | 1332<br>1333<br>1331 | 1336<br>1336<br>1317 |

















Note: The Former Square man Hotel and Flour (I446) are proposed to be separated into separate listings.











| ITEM I524            |                   |                      |                   |
|----------------------|-------------------|----------------------|-------------------|
| Existing TRLEP 2010  |                   | Planning Proposal    |                   |
| Locality             | Weabonga          | Locality             | Weabonga          |
| Item Name            | Weabonga Cemetery | Item Name            | Weabonga Cemetery |
| Address              | Weabonga Road     | Address              | Weabonga Road     |
| Property Description |                   | Property Description |                   |
|                      | 1524              |                      | 12/24             |

### New Items



## CHAPTER 3 MAPPING – HERITAGE CONSERVARTION AREAS







# CHAPTER 4 M