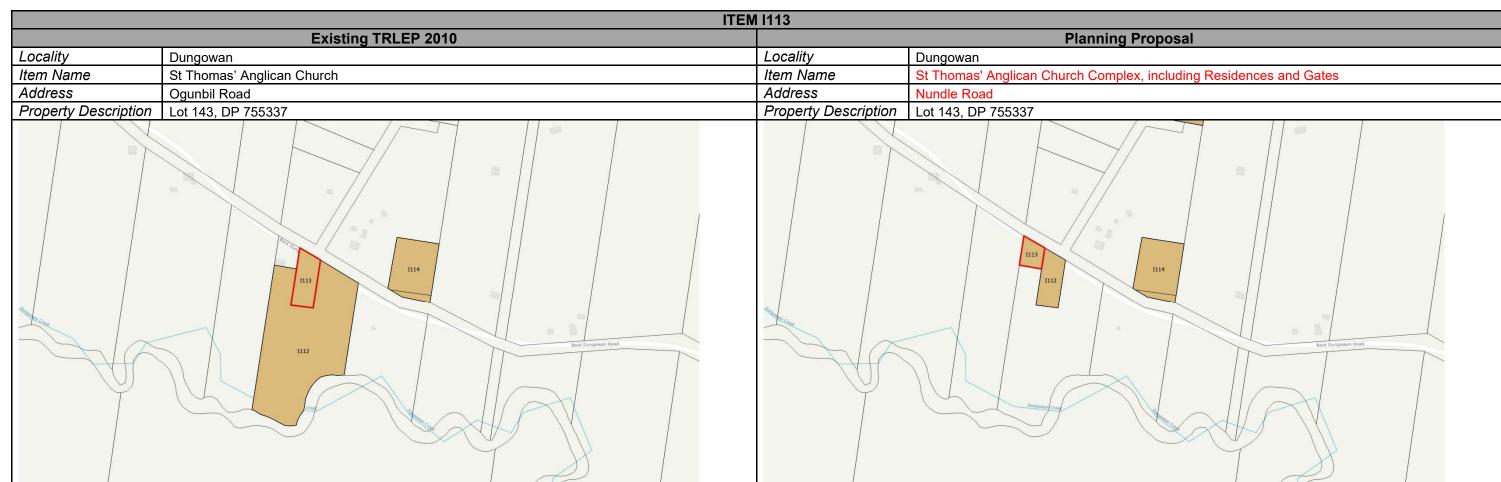

|
| Trynn Arenua         | Former Street  Former Street  Former Street                                 | 1022                 | Edward Street  Edward Street  Formula Street |





















































| ITEM 1257            |                            |                      |                                                         |
|----------------------|----------------------------|----------------------|---------------------------------------------------------|
| Existing TRLEP 2010  |                            | Planning Proposal    |                                                         |
| Locality             | Nemingha                   | Locality             | Nemingha                                                |
| Item Name            | Nemingha Anglican Church   | Item Name            | All Saints Anglican Church, including Fencing and Gates |
| Address              | Nundle Road                | Address              | Nundle Road