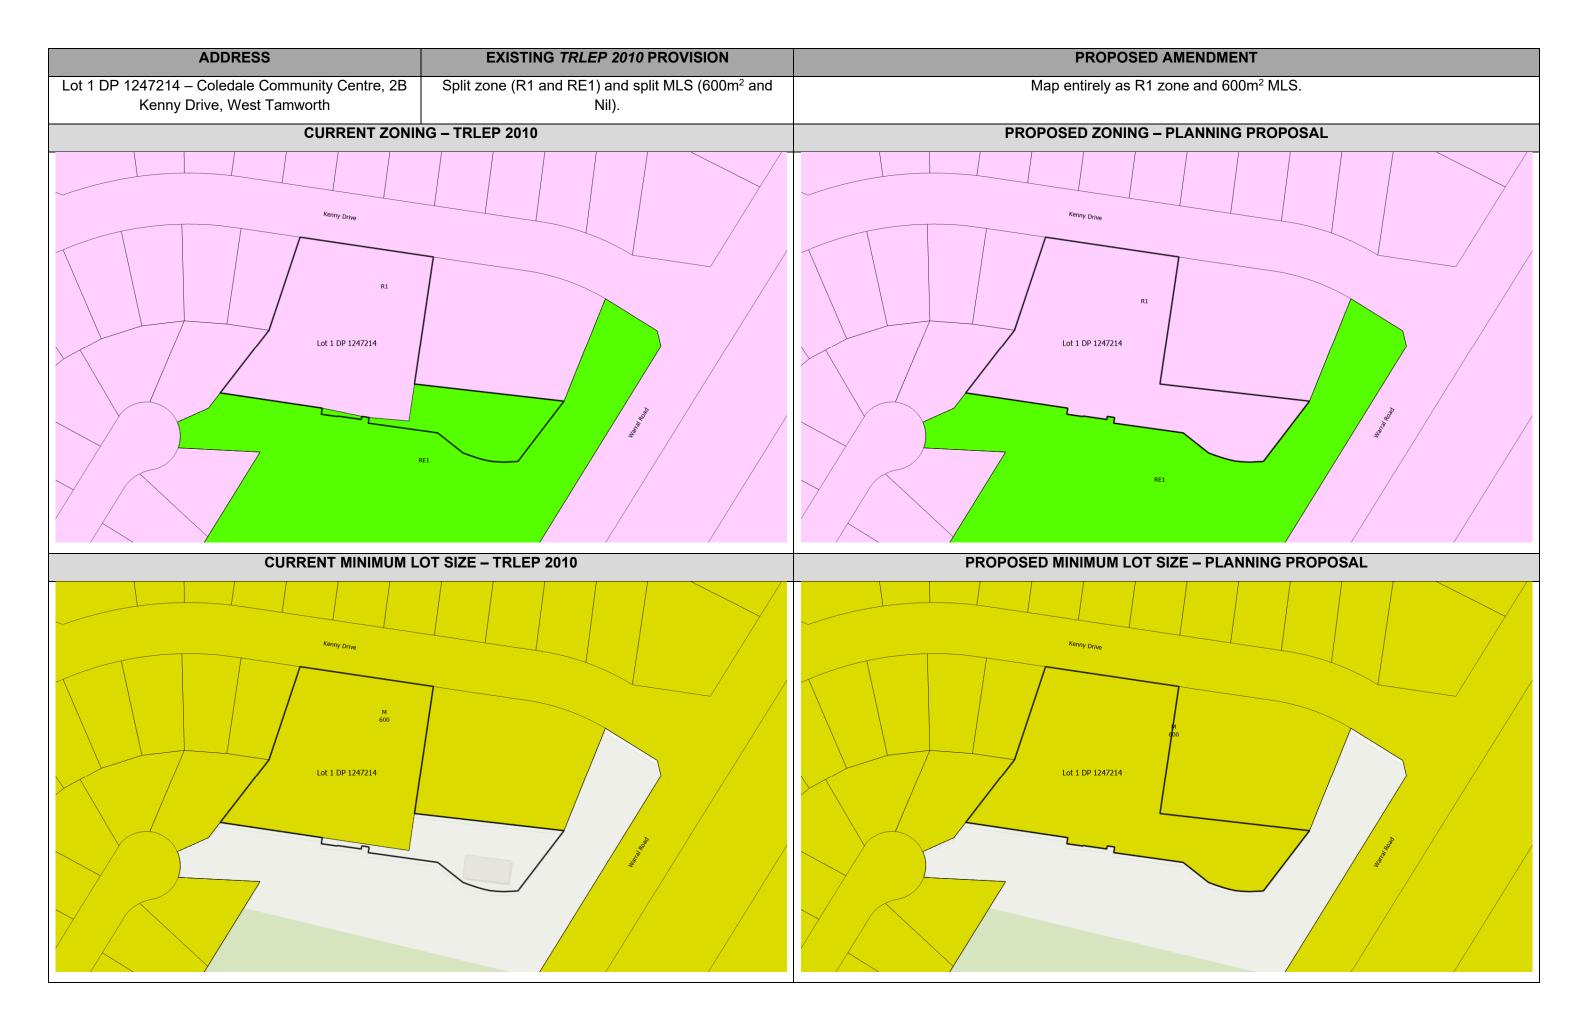

| PROPERTY                                               | EXISTING TRLEP 2010 PROVISION          | PROPOSED AMENDMENT                                   |
|--------------------------------------------------------|----------------------------------------|------------------------------------------------------|
| Lot 212 DP 1274600 – 10 Dianella Close, Moore<br>Creek | Split MLS – 4000m² and 1ha             | Map entirely as 1ha MLS                              |
| Lot 211 DP 1274600 – 8 Dianella Close, Moore Creek     | Split MLS – 4000m² and 1ha             | Map entirely as 4000m² MLS                           |
| Lot 215 DP 1274600 – 5 Dianella Close, Moore Creek     | Split MLS – 4000m <sup>2</sup> and 1ha | Map entirely as 1ha MLS                              |
| Lot 216 DP 1274600 – 3 Dianella Close, Moore Creek     | Split MLS – 4000m <sup>2</sup> and 1ha | Map entirely as 4000m² MLS                           |
| CURRENT MINIMUM LO                                     | OT SIZE - TRLEP 2010                   | PROPOSED MINIMUM LOT SIZE – PLANNING PROPOSAL        |
| Daniella Close  W 4000  Daniella Close                 | AD 100  Y1 1  Lot 212 DP 1274600       | Damels Close  Lot 215 DP 1274600  Lot 212 DP 1274600 |