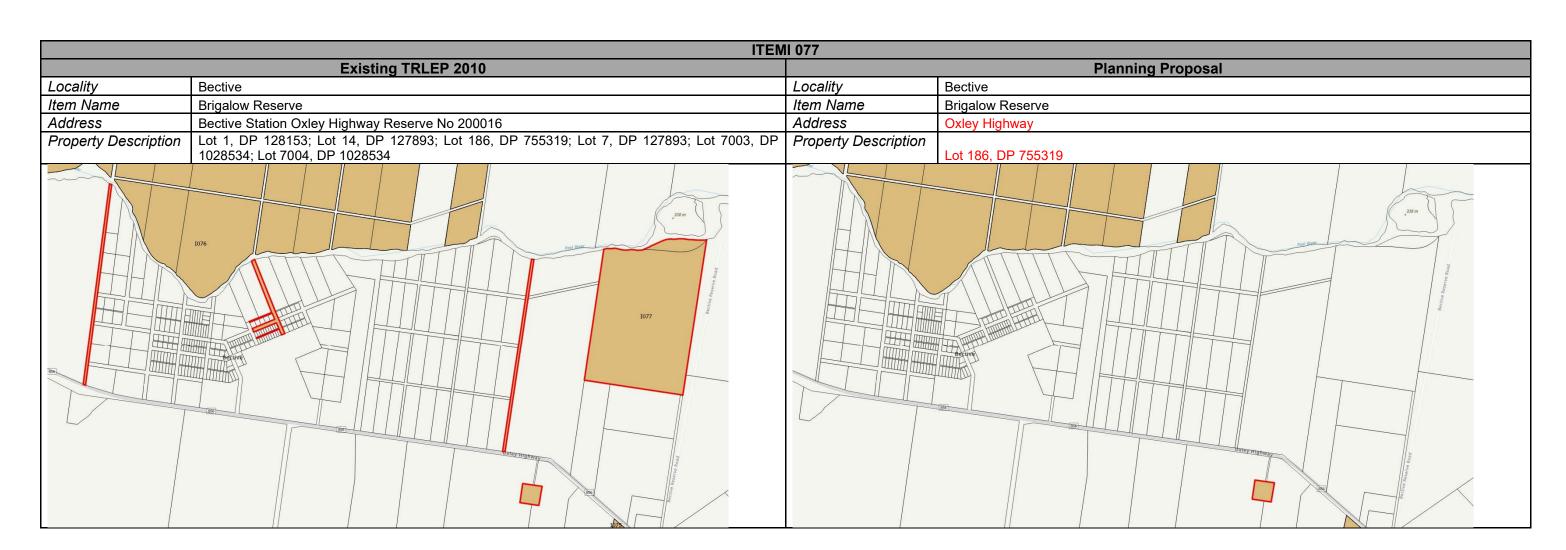

#### CHAPTER 2 MAPPING AMENDMENTS – HERITAGE ITEMS

| ITEM 1030            |                                                                             |                      |                                                                                                                                                                                                                                                                                                                                                                                                                                                                                                                                                                                                                                                                                                                                                                                                                                                                                                                                                                                                                                                                                                                                                                                                                                                                                                                                                                                                                                                                                                                                                                                                                                                                                                                                                                                                                                                                                                                                                                                                                                                                                                                              |
|----------------------|-----------------------------------------------------------------------------|----------------------|------------------------------------------------------------------------------------------------------------------------------------------------------------------------------------------------------------------------------------------------------------------------------------------------------------------------------------------------------------------------------------------------------------------------------------------------------------------------------------------------------------------------------------------------------------------------------------------------------------------------------------------------------------------------------------------------------------------------------------------------------------------------------------------------------------------------------------------------------------------------------------------------------------------------------------------------------------------------------------------------------------------------------------------------------------------------------------------------------------------------------------------------------------------------------------------------------------------------------------------------------------------------------------------------------------------------------------------------------------------------------------------------------------------------------------------------------------------------------------------------------------------------------------------------------------------------------------------------------------------------------------------------------------------------------------------------------------------------------------------------------------------------------------------------------------------------------------------------------------------------------------------------------------------------------------------------------------------------------------------------------------------------------------------------------------------------------------------------------------------------------|
|                      | Existing TRLEP 2010                                                         | Planning Proposal    |                                                                                                                                                                                                                                                                                                                                                                                                                                                                                                                                                                                                                                                                                                                                                                                                                                                                                                                                                                                                                                                                                                                                                                                                                                                                                                                                                                                                                                                                                                                                                                                                                                                                                                                                                                                                                                                                                                                                                                                                                                                                                                                              |
| Locality             | Barraba                                                                     | Locality             | Barraba                                                                                                                                                                                                                                                                                                                                                                                                                                                                                                                                                                                                                                                                                                                                                                                                                                                                                                                                                                                                                                                                                                                                                                                                                                                                                                                                                                                                                                                                                                                                                                                                                                                                                                                                                                                                                                                                                                                                                                                                                                                                                                                      |
| Item Name            | Barraba District Hospital                                                   | Item Name            | Barraba District Hospital                                                                                                                                                                                                                                                                                                                                                                                                                                                                                                                                                                                                                                                                                                                                                                                                                                                                                                                                                                                                                                                                                                                                                                                                                                                                                                                                                                                                                                                                                                                                                                                                                                                                                                                                                                                                                                                                                                                                                                                                                                                                                                    |
| Address              | Gotha Street                                                                | Address              | 31 Edward Street                                                                                                                                                                                                                                                                                                                                                                                                                                                                                                                                                                                                                                                                                                                                                                                                                                                                                                                                                                                                                                                                                                                                                                                                                                                                                                                                                                                                                                                                                                                                                                                                                                                                                                                                                                                                                                                                                                                                                                                                                                                                                                             |
| Property Description | Lot 1, DP 114837; Lots 1–3, DP 618268; Lots 12–15 and 18, Sec 16, DP 758059 | Property Description | Lot 1, DP 114837; Lots 1-3, DP 618268; Lots 14-15 and 18, Sec 16, DP 758059; Lot 123, DP 1145676                                                                                                                                                                                                                                                                                                                                                                                                                                                                                                                                                                                                                                                                                                                                                                                                                                                                                                                                                                                                                                                                                                                                                                                                                                                                                                                                                                                                                                                                                                                                                                                                                                                                                                                                                                                                                                                                                                                                                                                                                             |
| Trynn Arenua         | Former Street  Former Street  Former Street                                 | 1022                 | Edward Street  Edward Street  Formula Street |