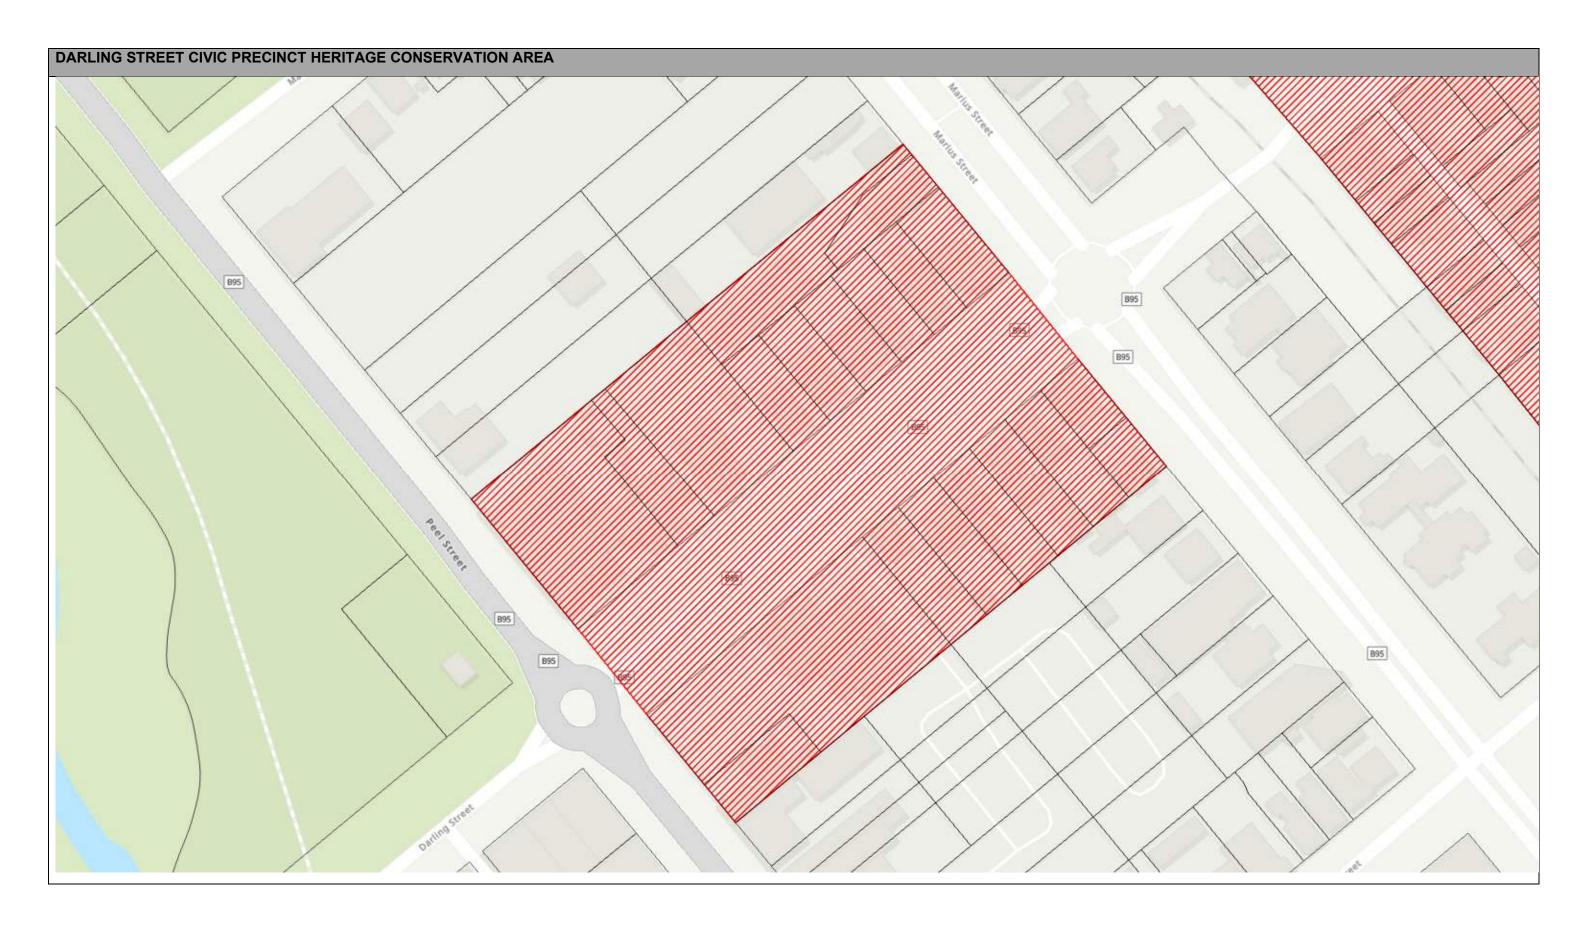

listings.











| ITEM I524            |                   |                      |                   |
|----------------------|-------------------|----------------------|-------------------|
| Existing TRLEP 2010  |                   | Planning Proposal    |                   |
| Locality             | Weabonga          | Locality             | Weabonga          |
| Item Name            | Weabonga Cemetery | Item Name            | Weabonga Cemetery |
| Address              | Weabonga Road     | Address              | Weabonga Road     |
| Property Description |                   | Property Description |                   |
|                      | 1524              |                      | 12/24             |

### New Items



## CHAPTER 3 MAPPING – HERITAGE CONSERVARTION AREAS







# CHAPTER 4 MAP AMENDMENTS – BRIDGE STREET PRECINCT



### CHAPTER 11 MAP AMENDMENTS – HOUSEKEEPING AMENDMENTS







| ADDRESS                                          | EXISTING TRLEP 2010 PROVISION | PROPOSED AMENDMENT                            |
|--------------------------------------------------|-------------------------------|-----------------------------------------------|
| Lot 120 DP 1245508 – 4 Jubata Drive, Moore Creek | Split MLS – 1000m² and 2000m² | Map entirely as 1000m² MLS                    |
| Lot 121 DP 1245508 – 6 Jubata Drive, Moore Creek | Split MLS – 1000m² and 2000m² | Map entirely as 1000m² MLS                    |
| CURRENT MINIMUM L                                | OT SIZE – TRLEP 2010          | PROPOSED MINIMUM LOT SIZE – PLANNING PROPOSAL |
| Lot 12<br>100