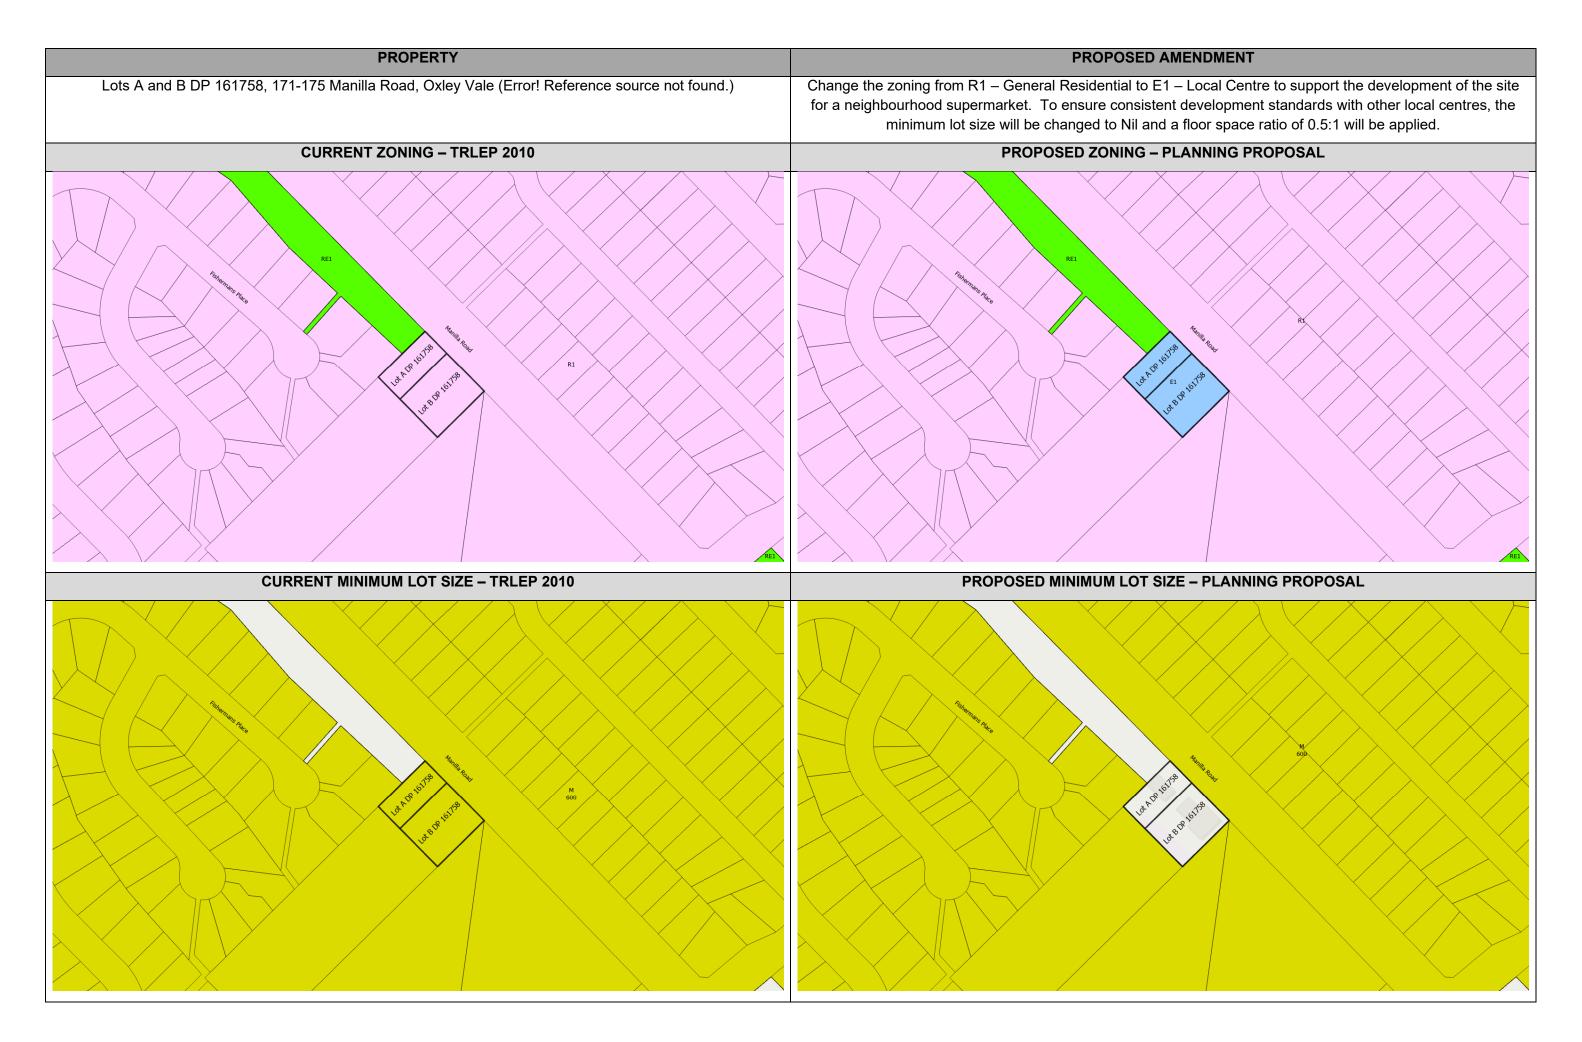

## CHAPTER 12 MAP AMENDMENTS – EXPRESSIONS OF INTEREST

| PROPERTY                                      | PROPOSED AMENDMENT                                                                                                                                                                                               |
|-----------------------------------------------|------------------------------------------------------------------------------------------------------------------------------------------------------------------------------------------------------------------|
| Lot 1 DP 1288236, 12 In Street, West Tamworth | Change to Floor Space Ratio (1:1 to 2:1). This will be addressed as part of the amendments to the Bridge Street Precinct. <i>Note: This amendment is also captured under Chapter 4 – Bridge Street Precinct.</i> |
| CURRENT FLOOR SPACE RATIO – TRLEP 2010        | PROPOSED FLOOR SPACE RATIO – PLANNING PROPOSAL                                                                                                                                                                   |
| Lot 1 DP 1288236                              | T Lot 1 DP 1288236                                                                                                                                                                                               |