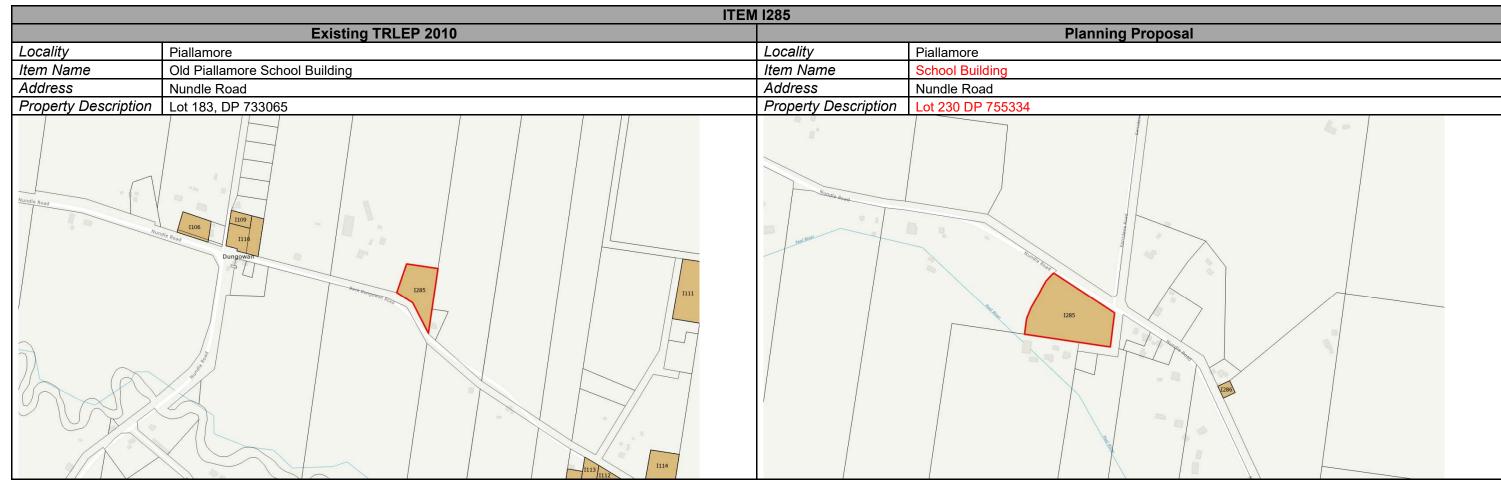

2010  |                            | Planning Proposal    |                                                         |
| Locality             | Nemingha                   | Locality             | Nemingha                                                |
| Item Name            | Nemingha Anglican Church   | Item Name            | All Saints Anglican Church, including Fencing and Gates |
| Address              | Nundle Road                | Address              | Nundle Road                                             |
| Property Description | Part Portion 31, DP 755334 | Property Description | Lot 32, DP 1217839                                      |
| 29                   | Number stade               | ag ag                | Nundis Road  Nundis Road                                |





















| ITEM 1336            |                     |                      |                      |
|----------------------|---------------------|----------------------|----------------------|
|                      | Existing TRLEP 2010 | Planning Proposal    |                      |
| Locality             | Tamworth            | Locality             | Tamworth             |
| Item Name            | House               | Item Name            | House                |
| Address              | 100 Carthage Street | Address              | 100 Carthage Street  |
| Property Description | Lot 8A, DP 409537   | Property Description | Lot 63, DP 1260874   |
| 1332<br>1333<br>1331 | 1336                | 1332<br>1333<br>1331 | 1336<br>1336<br>1317 |

















Note: The Former Square m