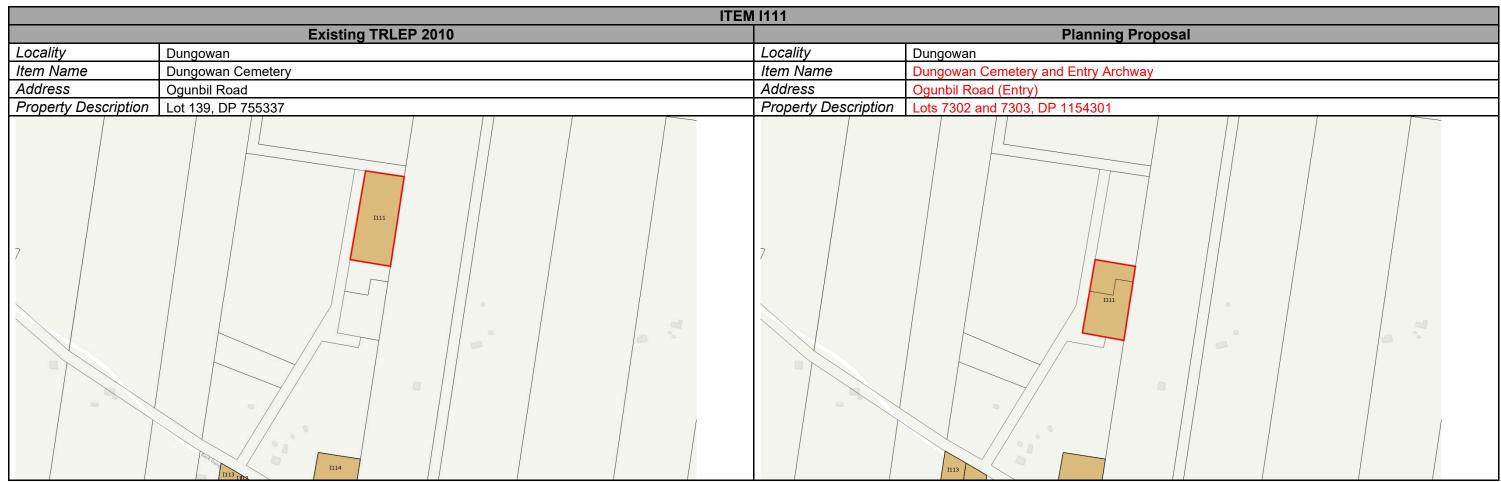

|
| Trynn Arenua         | Former Street  Former Street  Former Street                                 | 1022                 | Edward Street  Edward Street  Formula Street |





















































| ITEM 1257            |                            |                      |                                                         |
|----------------------|----------------------------|----------------------|---------------------------------------------------------|
| Existing TRLEP 2010  |                            | Planning Proposal    |                                                         |
| Locality             | Nemingha                   | Locality             | Nemingha                                                |
| Item Name            | Nemingha Anglican Church   | Item Name            | All Saints Anglican Church, including Fencing and Gates |
| Address              | Nundle Road                | Address              | Nundle Road