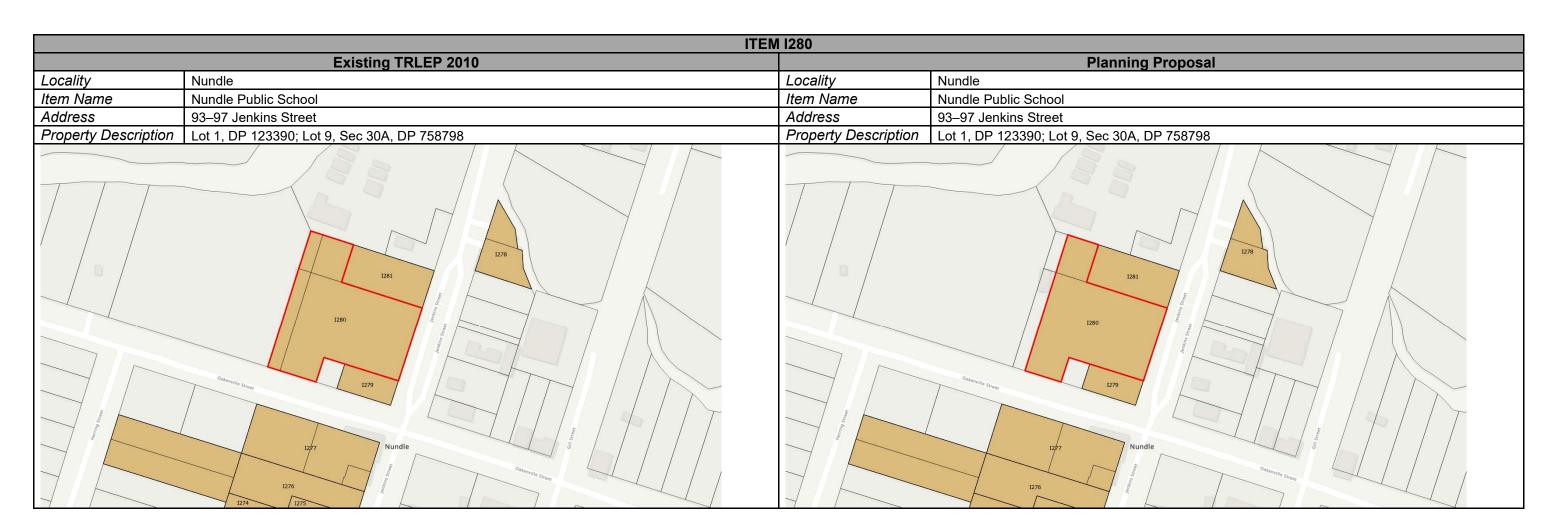

P 2010  |                            | Planning Proposal    |                                                         |
| Locality             | Nemingha                   | Locality             | Nemingha                                                |
| Item Name            | Nemingha Anglican Church   | Item Name            | All Saints Anglican Church, including Fencing and Gates |
| Address              | Nundle Road                | Address              | Nundle Road                                             |
| Property Description | Part Portion 31, DP 755334 | Property Description | Lot 32, DP 1217839                                      |
| 29                   | Number stade               | ag ag                | Nundis Road  Nundis Road                                |





















| ITEM 1336            |                     |                      |                      |
|----------------------|---------------------|----------------------|----------------------|
|                      | Existing TRLEP 2010 | Planning Proposal    |                      |
| Locality             | Tamworth            | Locality             | Tamworth             |
| Item Name            | House               | Item Name            | House                |
| Address              | 100 Carthage Street | Address              | 100 Carthage Street  |
| Property Description | Lot 8A, DP 409537   | Property Description | Lot 63, DP 1260874   |
| 1332<br>1333<br>1331 | 1336                | 1332<br>1333<br>1331 | 1336<br>1336<br>1317 |

















Note: The Former Square