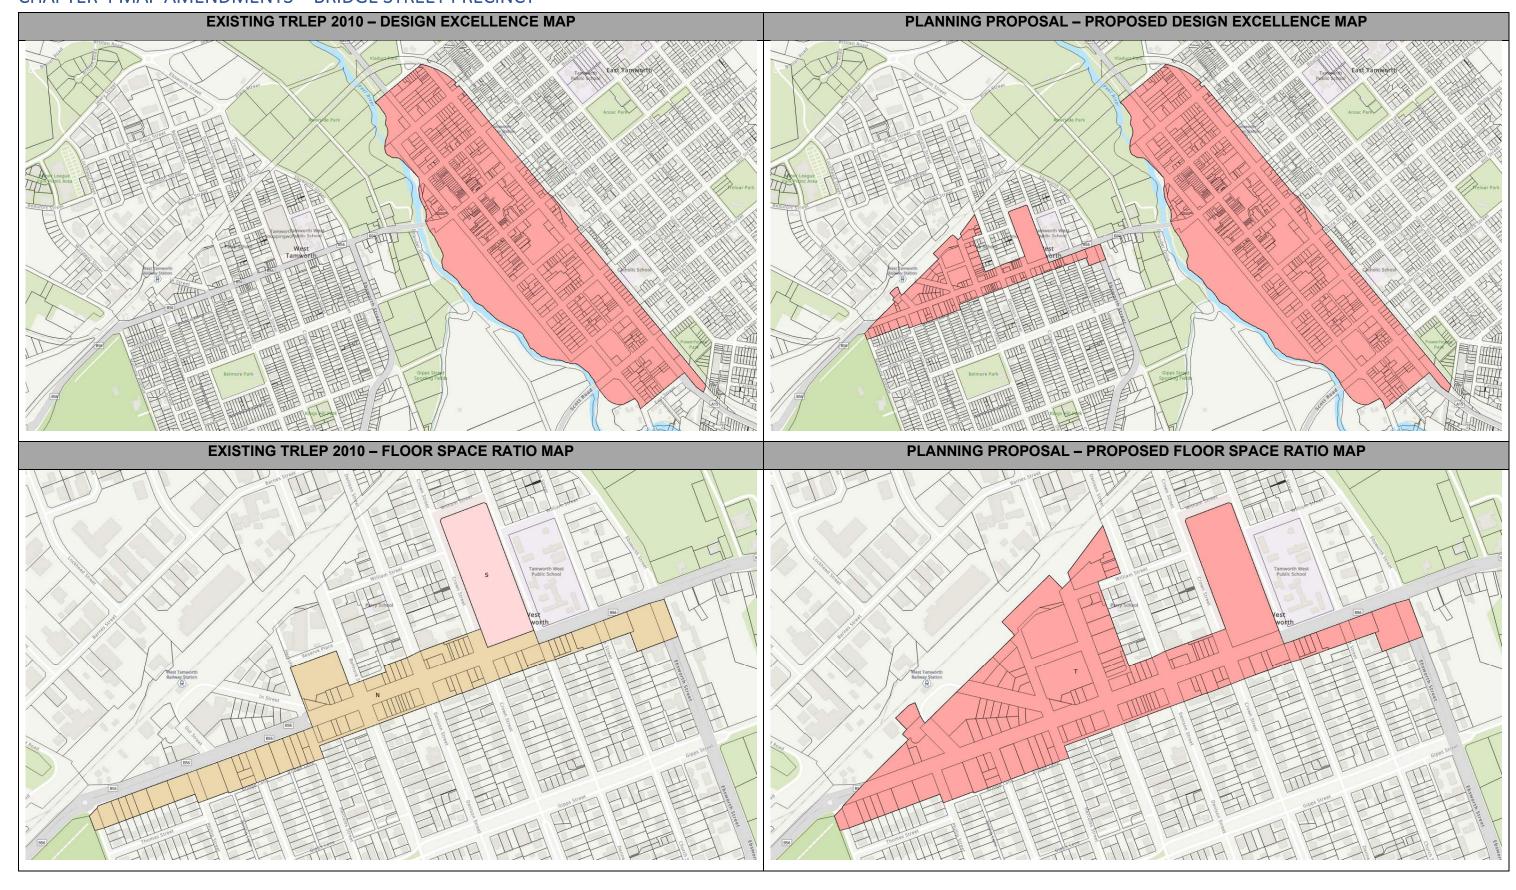

|                      |                   |
|----------------------|-------------------|----------------------|-------------------|
| Existing TRLEP 2010  |                   | Planning Proposal    |                   |
| Locality             | Weabonga          | Locality             | Weabonga          |
| Item Name            | Weabonga Cemetery | Item Name            | Weabonga Cemetery |
| Address              | Weabonga Road     | Address              | Weabonga Road     |
| Property Description |                   | Property Description |                   |
|                      | 1524              |                      | 12/24             |

### New Items



## CHAPTER 3 MAPPING – HERITAGE CONSERVARTION AREAS







# CHAPTER 4 MAP AMENDMENTS – BRIDGE STREET PRECINCT



### CHAPTER 11 MAP AMENDMENTS – HOUSEKEEPING AMENDMENTS







| ADDRESS                                          | EXISTING TRLEP 2010 PROVISION | PROPOSED AMENDMENT                            |
|--------------------------------------------------|-------------------------------|-----------------------------------------------|
| Lot 120 DP 1245508 – 4 Jubata Drive, Moore Creek | Split MLS – 1000m² and 2000m² | Map entirely as 1000m² MLS                    |
| Lot 121 DP 1245508 – 6 Jubata Drive, Moore Creek | Split MLS – 1000m² and 2000m² | Map entirely as 1000m² MLS                    |
| CURRENT MINIMUM L                                | OT SIZE – TRLEP 2010          | PROPOSED MINIMUM LOT SIZE – PLANNING PROPOSAL |
| Lot 12<br>1000<br>Lot 120 DP 12                  | DP 1245508<br>V<b