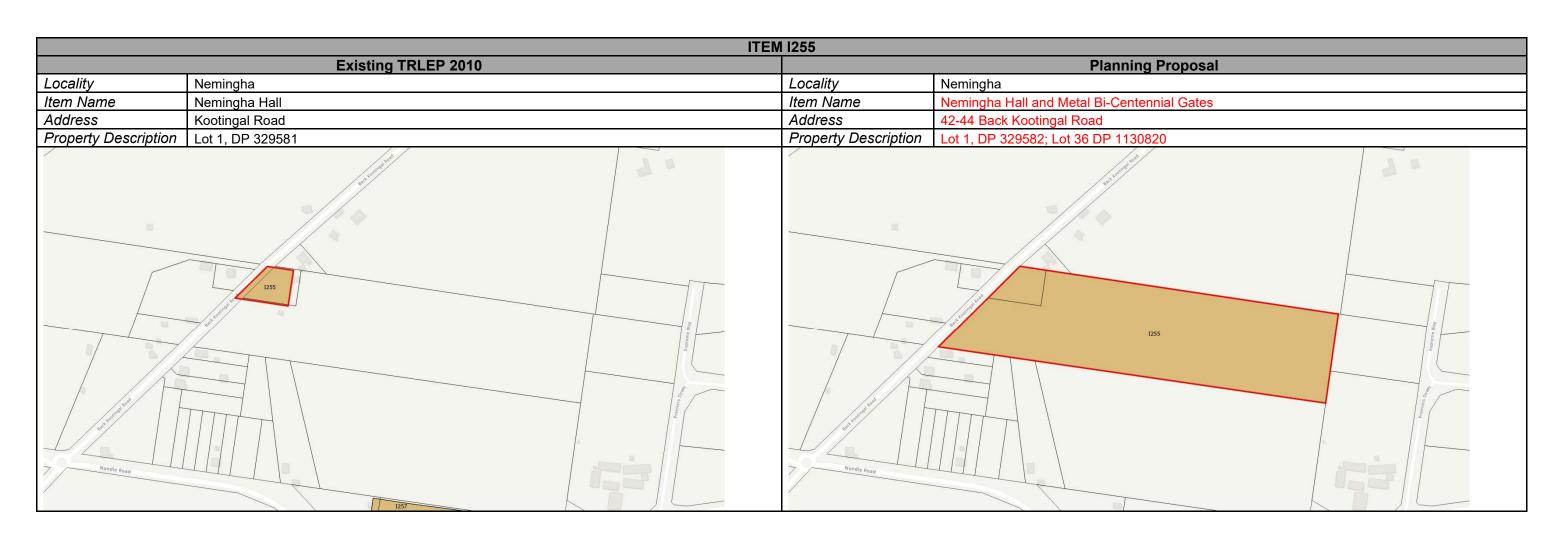

|
| Trynn Arenua         | Former Street  Former Street  Former Street                                 | 1022                 | Edward Street  Edward Street  Formula Street |





















































| ITEM 1257            |                            |                      |                                                         |
|----------------------|----------------------------|----------------------|---------------------------------------------------------|
| Existing TRLEP 2010  |                            | Planning Proposal    |                                                         |
| Locality             | Nemingha                   | Locality             | Nemingha                                                |
| Item Name            | Nemingha Anglican Church   | Item Name            | All Saints Anglican Church, including Fencing and Gates |
| Address              | Nundle Road                | Address              | Nundle Road