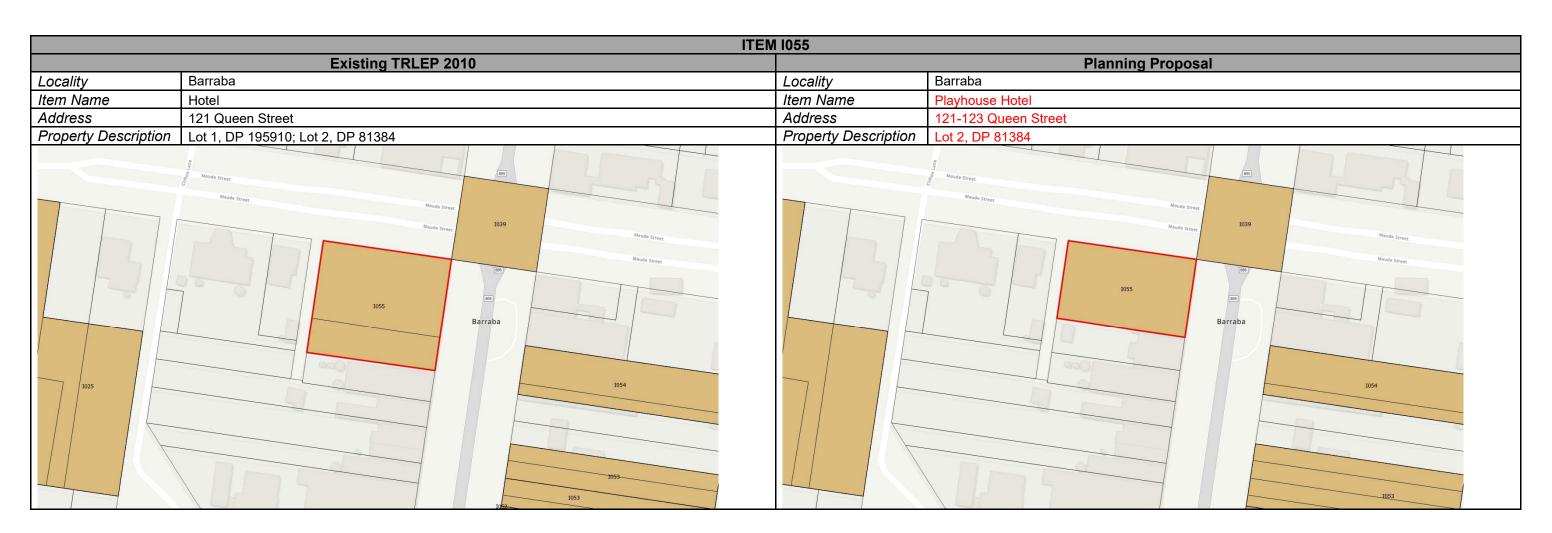

|
| Trynn Arenua         | Former Street  Former Street  Former Street                                 | 1022                 | Edward Street  Edward Street  Formula Street |





















































| ITEM 1257            |                            |                      |                                                         |
|----------------------|----------------------------|----------------------|---------------------------------------------------------|
| Existing TRLEP 2010  |                            | Planning Proposal    |                                                         |
| Locality             | Nemingha                   | Locality             | Nemingha                                                |
| Item Name            | Nemingha Anglican Church   | Item Name            | All Saints Anglican Church, including Fencing and Gates |
| Address              | Nundle Road                | Address              | Nu