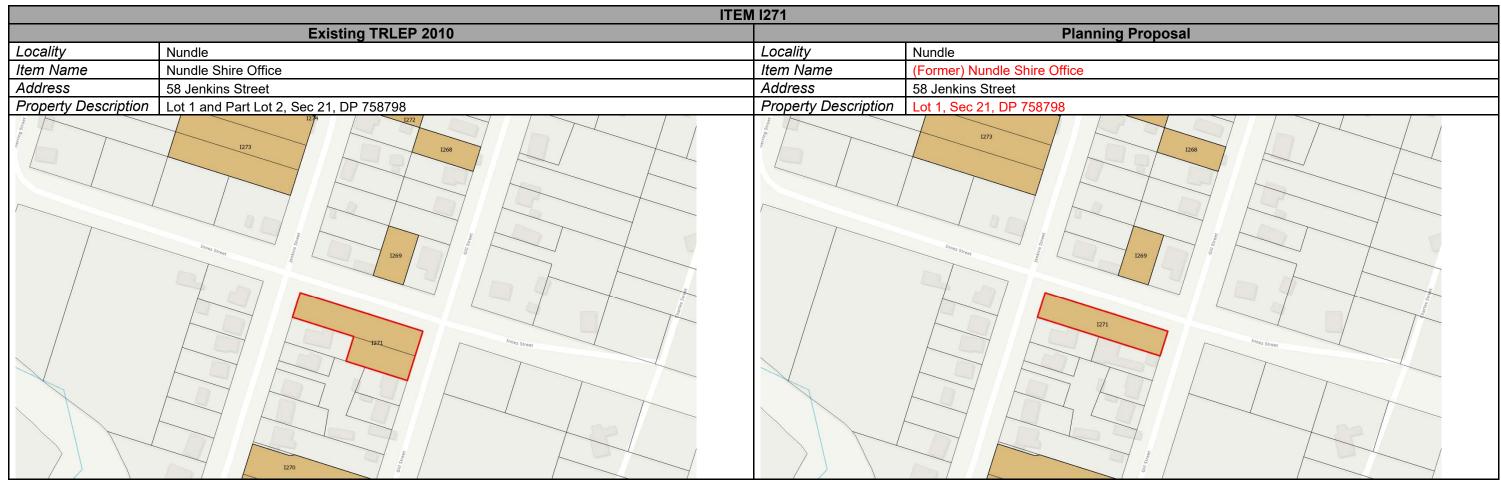

LEP 2010  |                            | Planning Proposal    |                                                         |
| Locality             | Nemingha                   | Locality             | Nemingha                                                |
| Item Name            | Nemingha Anglican Church   | Item Name            | All Saints Anglican Church, including Fencing and Gates |
| Address              | Nundle Road                | Address              | Nundle Road                                             |
| Property Description | Part Portion 31, DP 755334 | Property Description | Lot 32, DP 1217839                                      |
| 29                   | Number stade               | ag ag                | Nundis Road  Nundis Road                                |





















| ITEM 1336            |                     |                      |                      |
|----------------------|---------------------|----------------------|----------------------|
|                      | Existing TRLEP 2010 | Planning Proposal    |                      |
| Locality             | Tamworth            | Locality             | Tamworth             |
| Item Name            | House               | Item Name            | House                |
| Address              | 100 Carthage Street | Address              | 100 Carthage Street  |
| Property Description | Lot 8A, DP 409537   | Property Description | Lot 63, DP 1260874   |
| 1332<br>1333<br>1331 | 1336                | 1332<br>1333<br>1331 | 1336<br>1336<br>1317 |

















Note: The Former Squa