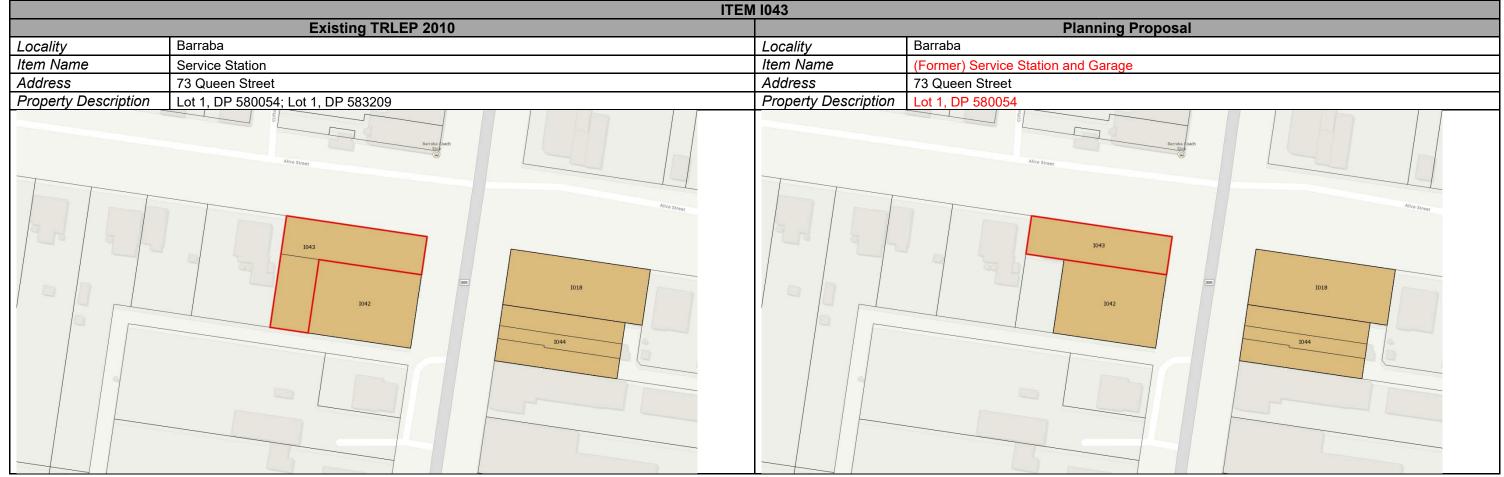

|
| Trynn Arenua         | Former Street  Former Street  Former Street                                 | 1022                 | Edward Street  Edward Street  Formula Street |





















































| ITEM 1257            |                            |                      |                                                         |
|----------------------|----------------------------|----------------------|---------------------------------------------------------|
| Existing TRLEP 2010  |                            | Planning Proposal    |                                                         |
| Locality             | Nemingha                   | Locality             | Nemingha                                                |
| Item Name            | Nemingha Anglican Church   | Item Name            | All Saints Anglican Church, including Fencing and Gates |
| Address              | Nundle Road                | Address              |