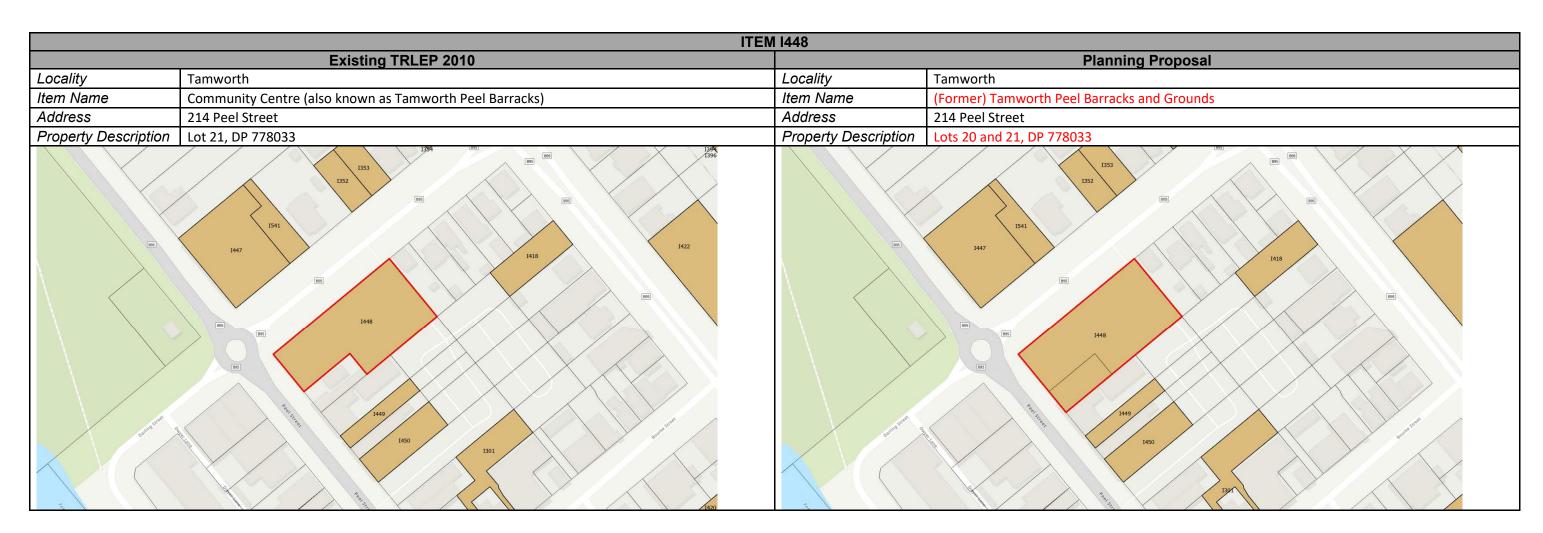

|                      |
|----------------------|---------------------|----------------------|----------------------|
|                      | Existing TRLEP 2010 | Planning Proposal    |                      |
| Locality             | Tamworth            | Locality             | Tamworth             |
| Item Name            | House               | Item Name            | House                |
| Address              | 100 Carthage Street | Address              | 100 Carthage Street  |
| Property Description | Lot 8A, DP 409537   | Property Description | Lot 63, DP 1260874   |
| 1332<br>1333<br>1331 | 1336                | 1332<br>1333<br>1331 | 1336<br>1336<br>1317 |

















Note: The Former Square man Hotel and Flour (I446) are proposed to be separated into separate listings.











| ITEM I524            |                   |                      |                   |
|----------------------|-------------------|----------------------|-------------------|
| Existing TRLEP 2010  |                   | Planning Proposal    |                   |
| Locality             | Weabonga          | Locality             | Weabonga          |
| Item Name            | Weabonga Cemetery | Item Name            | Weabonga Cemetery |
| Address              | Weabonga Road     | Address              | Weabonga Road     |
| Property Description |                   | Property Description |                   |
|                      | 1524              |                      | 12/24             |

### New Items



## CHAPTER 3 MAPPING – HERITAGE CONSERVARTION AREAS







# CHAPTER 4