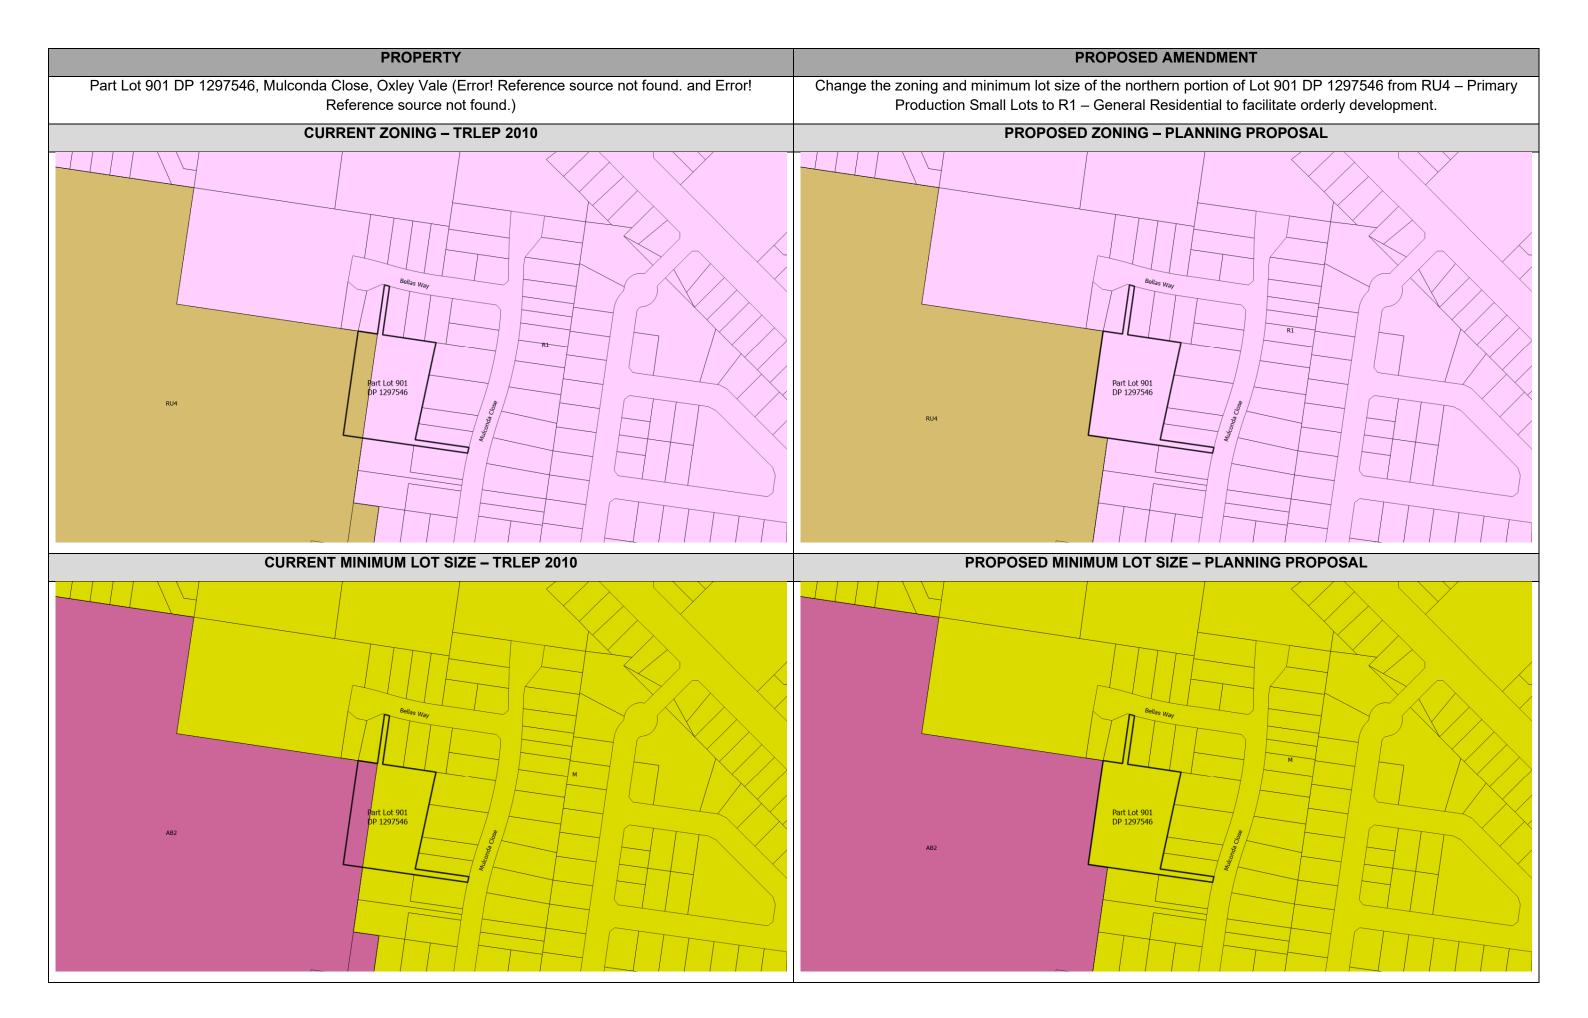

### CHAPTER 11 MAP AMENDMENTS – HOUSEKEEPING AMENDMENTS

| ADDRESS                                          | EXISTING TRLEP 2010 PROVISION | PROPOSED AMENDMENT                            |
|--------------------------------------------------|-------------------------------|-----------------------------------------------|
| Lot 120 DP 1245508 – 4 Jubata Drive, Moore Creek | Split MLS – 1000m² and 2000m² | Map entirely as 1000m² MLS                    |
| Lot 121 DP 1245508 – 6 Jubata Drive, Moore Creek | Split MLS – 1000m² and 2000m² | Map entirely as 1000m² MLS                    |
| CURRENT MINIMUM L                                | OT SIZE – TRLEP 2010          | PROPOSED MINIMUM LOT SIZE – PLANNING PROPOSAL |
| Lot 12<br>1000<br>Lot 120 DP 12                  | DP 1245508<br>V<br>2000       | Lot 121 DP 1245508  Lot 120 DP 1245508        |

| PROPERTY                                                | EXISTING TRLEP 2010 PROVISION                | PROPOSED AMENDMENT                                             |
|---------------------------------------------------------|----------------------------------------------|----------------------------------------------------------------|
| Lot 114 DP 1260786 – 15 Baileyana Close, Moore<br>Creek | Split MLS – 4000m <sup>2</sup> and 1ha       | Map entirely as 4000m <sup>2</sup> MLS                         |
| Lot 113 DP 1260786 – 17 Baileyana Close, Moore<br>Creek | Split MLS – 4000m² and 1ha                   | Map entirely as 1ha MLS                                        |
| Lot 112 DP 1260786 – 24 Baileyana Close, Moore<br>Creek | Split MLS – 4000m <sup>2</sup> and 1ha       | Map entirely as 1ha MLS                                        |
| CURRENT MINIMUM L                                       | OT SIZE - TRLEP 2010                         | PROPOSED MINIMUM LOT SIZE – PLANNING PROPOSAL                  |
| Baileyana Close  W- 4000  AAA. 5                        | Lot 113 DP 1260786  YI 1  Lot 112 DP 1260783 | Basingana Close  Lot 113 DP 1260786  V1 1 1 Lot 112 DP 1260783 |

| PROPERTY                                               | EXISTING TRLEP 2010 PROVISION          | PROPOSED AMENDMENT                                   |
|--------------------------------------------------------|----------------------------------------|------------------------------------------------------|
| Lot 212 DP 1274600 – 10 Dianella Close, Moore<br>Creek | Split MLS – 4000m² and 1ha             | Map entirely as 1ha MLS                              |
| Lot 211 DP 1274600 – 8 Dianella Close, Moore Creek     | Split MLS – 4000m² and 1ha             | Map entirely as 4000m² MLS                           |
| Lot 215 DP 1274600 – 5 Dianella Close, Moore Creek     | Split MLS – 4000m <sup>2</sup> and 1ha | Map entirely as 1ha MLS                              |
| Lot 216 DP 1274600 – 3 Dianella Close, Moore Creek     | Split MLS – 4000m <sup>2</sup> and 1ha | Map entirely as 4000m² MLS                           |
| CURRENT MINIMUM LO                                     | OT SIZE - TRLEP 2010                   | PROPOSED MINIMUM LOT SIZE – PLANNING PROPOSAL        |
| Daniella Close  W 4000  Daniella Close                 | AD 100  Y1 1  Lot 212 DP 1274600       | Damels Close  Lot 215 DP 1274600  Lot 212 DP 1274600 |

| ADDRESS                                                | EXISTING TRLEP 2010 PROVISION           | PROPOSED AMENDMENT                       |
|--------------------------------------------------------|-----------------------------------------|------------------------------------------|
| Lot 304 DP 1284912 – 8 Spur Wing Close, Moore<br>Creek | Split MLS – 4000m <sup>2</sup> and 1ha  | Map entirely as 4000m <sup>2</sup> MLS   |
| Lot 310 DP 1284912 – 9 Spur Wing Close, Moore<br>Creek | Split MLS – 4000m² and 1ha              | Map entirely as 4000m <sup>2</sup> MLS   |
| EXISTING T                                             | RLEP 2010                               | PLANNING PROPOSAL MAP                    |
| W 4000 Pega Road O C 102 A 1284912                     | Z 2 2 2 2 2 2 2 2 2 2 2 2 2 2 2 2 2 2 2 | VI 1 2 2 2 2 2 2 2 2 2 2 2 2 2 2 2 2 2 2 |

| ADDRESS                                                  | EXISTING TRLEP 2010 PROVISION                                                              | PROPOSED AMENDMENT                     |
|----------------------------------------------------------|--------------------------------------------------------------------------------------------|----------------------------------------|
| Lot 3 DP 1173388 - 3 Regal Park Drive, Oxley Vale        | Split Zone (R1 and RU4) and split MLS (600m2 and 40ha)                                     | Map entirely as R1 zone and 600m² MLS. |
| Lot 4 DP 1173388 - 5 Regal Park Drive, Oxley Vale        | Split Zone (R1 and RU4) and split MLS (600m2 and 40ha)                                     | Map entirely as R1 zone and 600m² MLS. |
| Lot 5 DP 1173388 - 7 Regal Park Drive, Oxley Vale        | Split Zone (R1 and RU4) and split MLS (600m2 and 40ha)                                     | Map entirely as R1 zone and 600m² MLS. |
| Lot 6 DP 1173388 - 9 Regal Park Drive, Oxley Vale        | Split Zone (R1 and RU4) and split MLS (600m2 and 40ha)                                     | Map entirely as R1 zone and 600m² MLS. |
| Lot 7 DP 1173388 - 11 Regal Park Drive, Oxley Vale       | Split Zone (R1 and RU4) and split MLS (600m2 and 40ha)                                     | Map entirely as R1 zone and 600m² MLS. |
| Lot 8 DP 1173388 - 13 Regal Park Drive, Oxley Vale       | Split Zone (R1 and RU4) and split MLS (600m2 and 40ha)                                     | Map entirely as R1 zone and 600m² MLS. |
| Lot 9 DP 1173388 - 15 Regal Park Drive, Oxley Vale       | Split Zone (R1 and RU4) and split MLS (600m2 and 40ha)                                     | Map entirely as R1 zone and 600m² MLS. |
| Lot 10 DP 1173388 - 17 Regal Park Drive, Oxley Vale      | Split Zone (R1 and RU4) and split MLS (600m2 and 40ha)                                     | Map entirely as R1 zone and 600m² MLS. |
| Lot 11 DP 1173388 - 19 Regal Park Drive, Oxley Vale      | Split Zone (R1 and RU4) and split MLS (600m2 and 40ha)                                     | Map entirely as R1 zone and 600m² MLS. |
| Lot 12 DP 1173388 - 21 Regal Park Drive, Oxley Vale      | Split Zone (R1 and RU4) and split MLS (600m2 and 40ha)                                     | Map entirely as R1 zone and 600m² MLS. |
| Lot 13 DP 1173388 - 23 Regal Park Drive, Oxley Vale      | Split Zone (R1 and RU4) and split MLS (600m2 and 40ha)                                     | Map entirely as R1 zone and 600m² MLS. |
| Lot 2 DP 1238697 - 25B Regal Park Drive, Oxley Vale      | Split Zone (R1 and RU4) and split MLS (600m2 and 40ha)                                     | Map entirely as R1 zone and 600m² MLS. |
| Lot 15 DP 1173388 - 27 Regal Park Drive, Oxley Vale      | Split Zone (R1 and RU4) and split MLS (600m2 and 40ha)                                     | Map entirely as R1 zone and 600m² MLS. |
| Lot 16 DP 1173388 - 29 Regal Park Drive, Oxley Vale      | Split Zone (R1 and RU4) and split MLS (600m2 and 40ha)                                     | Map entirely as R1 zone and 600m² MLS. |
| Lot 17 DP 1173388 - 31 Regal Park Drive, Oxley Vale      | Split Zone (R1, RU4 and RE1) and split MLS (Nil, 600m2 and 40ha)                           | Map entirely as R1 zone and 600m² MLS. |
| Lot 181 DP 1219870 - 30A Regal Park Drive, Oxley<br>Vale | Split Zone (R1 and RE1) and split MLS (Nil and 600m2)                                      | Map entirely as R1 zone and 600m² MLS. |
| Lot 182 DP 1219870 - 30 Regal Park Drive, Oxley Vale     | Split Zone (R1 and RE1) and split MLS (Nil and 600m2)                                      | Map entirely as R1 zone and 600m² MLS. |
| Lot 92 DP 746943 - Glengarvin Drive, Oxley Vale          | Split Zone (R1, RU4 and RE1 – Public Recreation (RE1)) and split MLS (Nil, 600m2 and 40ha) | Map entirely as RE1 zone and Nil MLS.  |

| ADDRESS                                                  | EXISTING TRLEP 2010 PROVISION                                                          | PROPOSED AMENDMENT                                                                                                                     |
|----------------------------------------------------------|----------------------------------------------------------------------------------------|----------------------------------------------------------------------------------------------------------------------------------------|
| Lot 101 DP 1275336 - 11 Wollemi Close, North<br>Tamworth | Split zone (R1 and C3 – Environmental Management (C3)) and split MLS (2000m² and 40ha) | Map entirely as R1 zone and 2000m² MLS.                                                                                                |
| Lot 103 DP 1275336 – 13 Wollemi Close, North<br>Tamworth | Split zone (R1 and C3 – Environmental Management (C3)) and split MLS (2000m² and 40ha) | Rezone (R1 to C3) and change MLS (2000m² to 40ha) small area of Lot 103 DP 1275336 located on the northern side of Lot 101 DP 1275336. |
| CURRENT ZONII                                            | IG – TRLEP 2010                                                                        | PROPOSED ZONING – PLANNING PROPOSAL                                                                                                    |
| RI Lot 101 DP 1275336                                    | Lot 103 DP 1275336                                                                     | Lot 103 DP 1275336  Wolfern Close                                                                                                      |
| CURRENT MINIMUM LOT SIZE – TRLEP 2010                    |                                                                                        | PROPOSED MINIMUM LOT SIZE – PLANNING PROPOSAL                                                                                          |
| M 600                                                    | AB2<br>40<br>Lot 101 DP 1275336                                                        | AR2 AD  Lot 101 pp 1275336  Wollens Close                                                                                              |