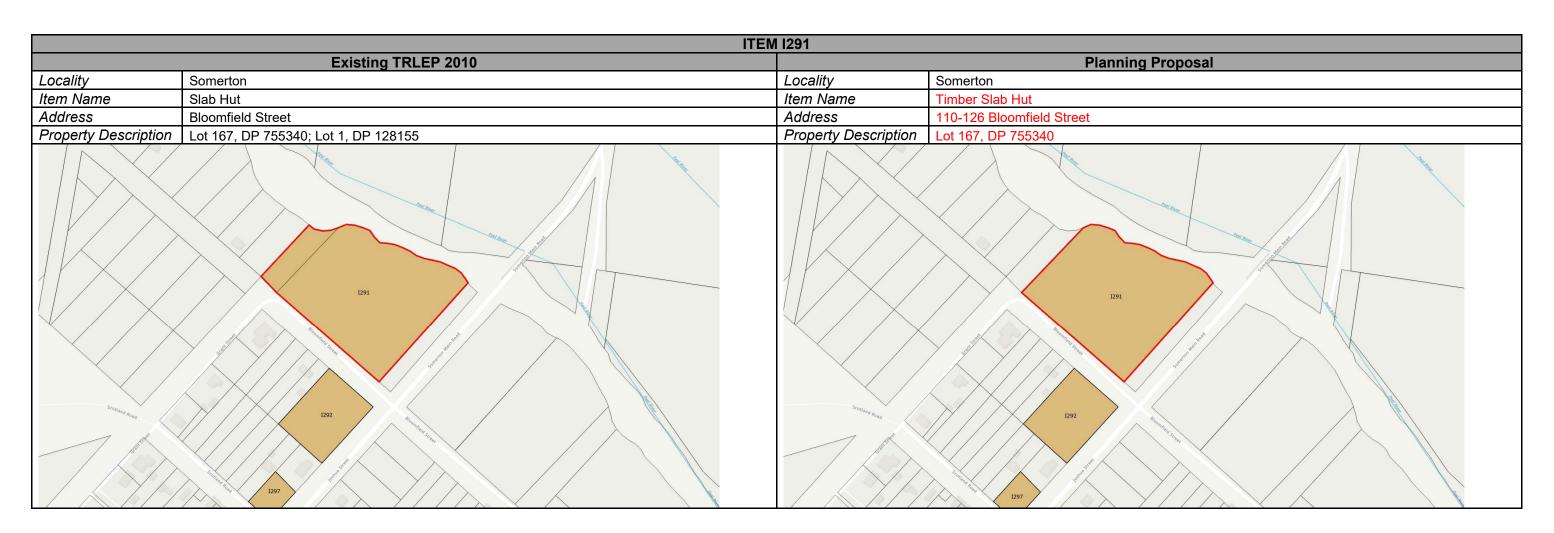

10  |                            | Planning Proposal    |                                                         |
| Locality             | Nemingha                   | Locality             | Nemingha                                                |
| Item Name            | Nemingha Anglican Church   | Item Name            | All Saints Anglican Church, including Fencing and Gates |
| Address              | Nundle Road                | Address              | Nundle Road                                             |
| Property Description | Part Portion 31, DP 755334 | Property Description | Lot 32, DP 1217839                                      |
| 29                   | Number stade               | ag ag                | Nundis Road  Nundis Road                                |





















| ITEM 1336            |                     |                      |                      |
|----------------------|---------------------|----------------------|----------------------|
|                      | Existing TRLEP 2010 | Planning Proposal    |                      |
| Locality             | Tamworth            | Locality             | Tamworth             |
| Item Name            | House               | Item Name            | House                |
| Address              | 100 Carthage Street | Address              | 100 Carthage Street  |
| Property Description | Lot 8A, DP 409537   | Property Description | Lot 63, DP 1260874   |
| 1332<br>1333<br>1331 | 1336                | 1332<br>1333<br>1331 | 1336<br>1336<br>1317 |

















Note: The Former Square man