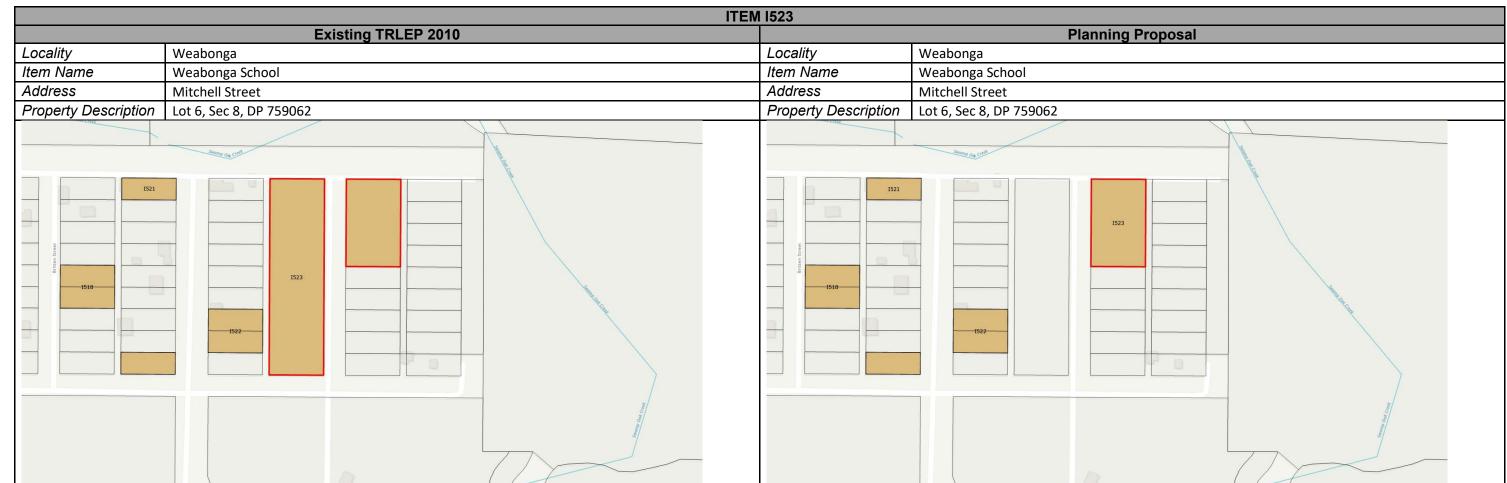

Note: The Former Square man Hotel and Flour (I446) are proposed to be separated into separate listings.

| ITEM I524            |                   |                      |                   |
|----------------------|-------------------|----------------------|-------------------|
| Existing TRLEP 2010  |                   | Planning Proposal    |                   |
| Locality             | Weabonga          | Locality             | Weabonga          |
| Item Name            | Weabonga Cemetery | Item Name            | Weabonga Cemetery |
| Address              | Weabonga Road     | Address              | Weabonga Road     |
| Property Description |                   | Property Description |                   |
|                      | 1524              |                      | 12/24             |