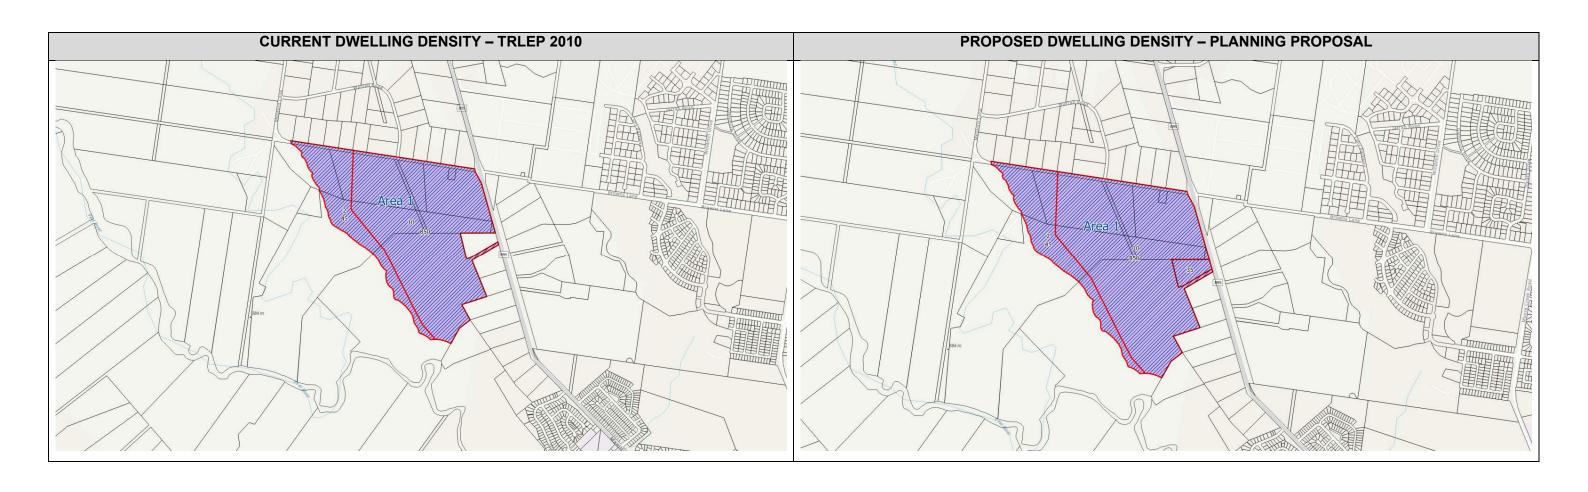

## CHAPTER 12 MAP AMENDMENTS – EXPRESSIONS OF INTEREST

| PROPERTY                                      | PROPOSED AMENDMENT                                                                                                                                                                                               |
|-----------------------------------------------|------------------------------------------------------------------------------------------------------------------------------------------------------------------------------------------------------------------|
| Lot 1 DP 1288236, 12 In Street, West Tamworth | Change to Floor Space Ratio (1:1 to 2:1). This will be addressed as part of the amendments to the Bridge Street Precinct. <i>Note: This amendment is also captured under Chapter 4 – Bridge Street Precinct.</i> |
| CURRENT FLOOR SPACE RATIO – TRLEP 2010        | PROPOSED FLOOR SPACE RATIO – PLANNING PROPOSAL                                                                                                                                                                   |
| Lot 1 DP 1288236                              | T Lot 1 DP 1288236                                                                                                                                                                                               |