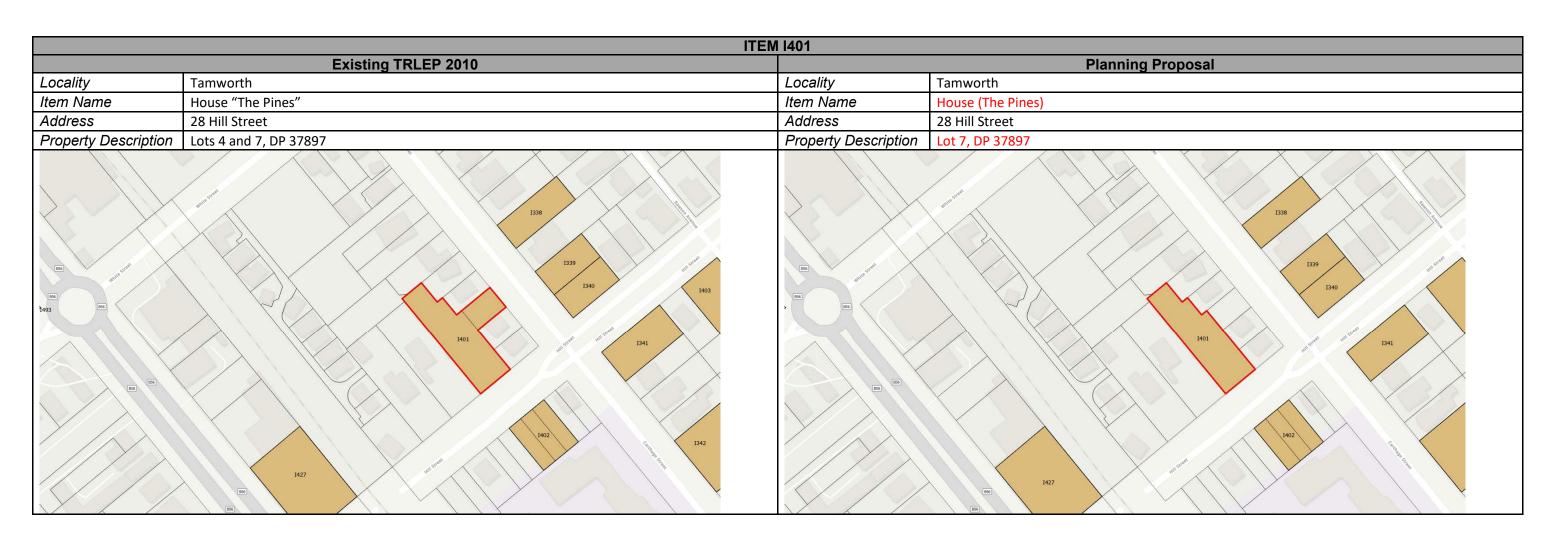

|





















| ITEM 1336            |                     |                      |                      |
|----------------------|---------------------|----------------------|----------------------|
|                      | Existing TRLEP 2010 | Planning Proposal    |                      |
| Locality             | Tamworth            | Locality             | Tamworth             |
| Item Name            | House               | Item Name            | House                |
| Address              | 100 Carthage Street | Address              | 100 Carthage Street  |
| Property Description | Lot 8A, DP 409537   | Property Description | Lot 63, DP 1260874   |
| 1332<br>1333<br>1331 | 1336                | 1332<br>1333<br>1331 | 1336<br>1336<br>1317 |

















Note: The Former Square man Hotel and Flour (I446) are proposed to be separated into separate listings.











| ITEM I524            |                   |                      |                   |
|----------------------|-------------------|----------------------|-------------------|
| Existing TRLEP 2010  |                   | Planning Proposal    |                   |
| Locality             | Weabonga          | Locality             | Weabonga          |
| Item Name            | Weabonga Cemetery | Item Name            | Weabonga Cemetery |
| Address              | Weabonga Road     | Address              | Weabonga Road     |
| Property Description |                   | Property Description |                   |
|                      | 1524              |