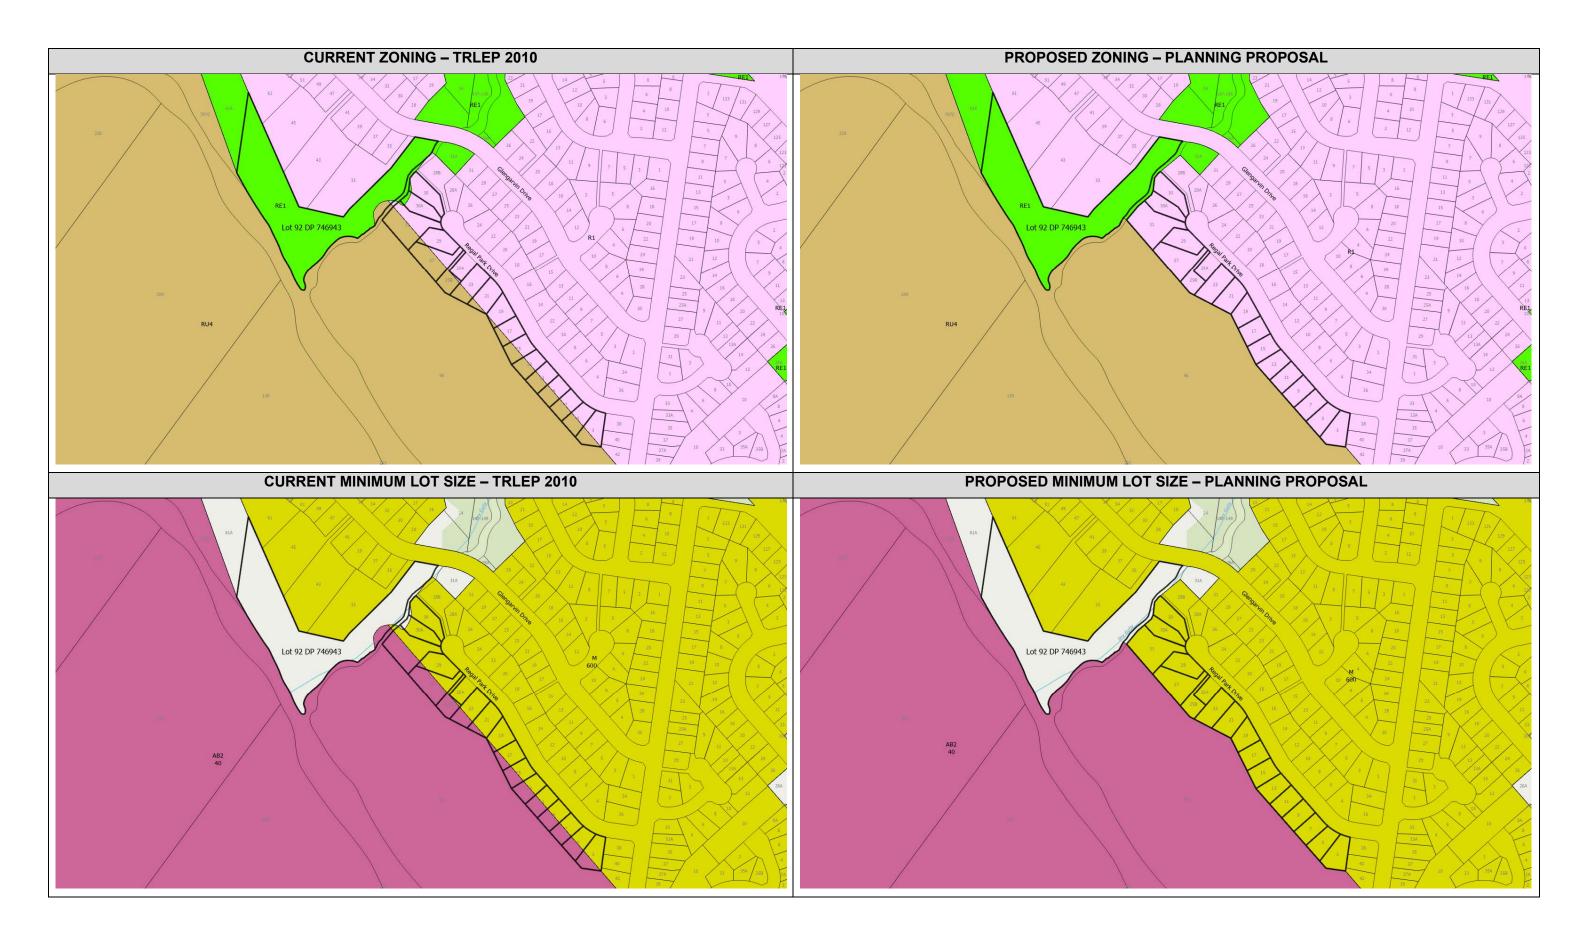

| ADDRESS                                                  | EXISTING TRLEP 2010 PROVISION                                                              | PROPOSED AMENDMENT                     |
|----------------------------------------------------------|--------------------------------------------------------------------------------------------|----------------------------------------|
| Lot 3 DP 1173388 - 3 Regal Park Drive, Oxley Vale        | Split Zone (R1 and RU4) and split MLS (600m2 and 40ha)                                     | Map entirely as R1 zone and 600m² MLS. |
| Lot 4 DP 1173388 - 5 Regal Park Drive, Oxley Vale        | Split Zone (R1 and RU4) and split MLS (600m2 and 40ha)                                     | Map entirely as R1 zone and 600m² MLS. |
| Lot 5 DP 1173388 - 7 Regal Park Drive, Oxley Vale        | Split Zone (R1 and RU4) and split MLS (600m2 and 40ha)                                     | Map entirely as R1 zone and 600m² MLS. |
| Lot 6 DP 1173388 - 9 Regal Park Drive, Oxley Vale        | Split Zone (R1 and RU4) and split MLS (600m2 and 40ha)                                     | Map entirely as R1 zone and 600m² MLS. |
| Lot 7 DP 1173388 - 11 Regal Park Drive, Oxley Vale       | Split Zone (R1 and RU4) and split MLS (600m2 and 40ha)                                     | Map entirely as R1 zone and 600m² MLS. |
| Lot 8 DP 1173388 - 13 Regal Park Drive, Oxley Vale       | Split Zone (R1 and RU4) and split MLS (600m2 and 40ha)                                     | Map entirely as R1 zone and 600m² MLS. |
| Lot 9 DP 1173388 - 15 Regal Park Drive, Oxley Vale       | Split Zone (R1 and RU4) and split MLS (600m2 and 40ha)                                     | Map entirely as R1 zone and 600m² MLS. |
| Lot 10 DP 1173388 - 17 Regal Park Drive, Oxley Vale      | Split Zone (R1 and RU4) and split MLS (600m2 and 40ha)                                     | Map entirely as R1 zone and 600m² MLS. |
| Lot 11 DP 1173388 - 19 Regal Park Drive, Oxley Vale      | Split Zone (R1 and RU4) and split MLS (600m2 and 40ha)                                     | Map entirely as R1 zone and 600m² MLS. |
| Lot 12 DP 1173388 - 21 Regal Park Drive, Oxley Vale      | Split Zone (R1 and RU4) and split MLS (600m2 and 40ha)                                     | Map entirely as R1 zone and 600m² MLS. |
| Lot 13 DP 1173388 - 23 Regal Park Drive, Oxley Vale      | Split Zone (R1 and RU4) and split MLS (600m2 and 40ha)                                     | Map entirely as R1 zone and 600m² MLS. |
| Lot 2 DP 1238697 - 25B Regal Park Drive, Oxley Vale      | Split Zone (R1 and RU4) and split MLS (600m2 and 40ha)                                     | Map entirely as R1 zone and 600m² MLS. |
| Lot 15 DP 1173388 - 27 Regal Park Drive, Oxley Vale      | Split Zone (R1 and RU4) and split MLS (600m2 and 40ha)                                     | Map entirely as R1 zone and 600m² MLS. |
| Lot 16 DP 1173388 - 29 Regal Park Drive, Oxley Vale      | Split Zone (R1 and RU4) and split MLS (600m2 and 40ha)                                     | Map entirely as R1 zone and 600m² MLS. |
| Lot 17 DP 1173388 - 31 Regal Park Drive, Oxley Vale      | Split Zone (R1, RU4 and RE1) and split MLS (Nil, 600m2 and 40ha)                           | Map entirely as R1 zone and 600m² MLS. |
| Lot 181 DP 1219870 - 30A Regal Park Drive, Oxley<br>Vale | Split Zone (R1 and RE1) and split MLS (Nil and 600m2)                                      | Map entirely as R1 zone and 600m² MLS. |
| Lot 182 DP 1219870 - 30 Regal Park Drive, Oxley Vale     | Split Zone (R1 and RE1) and split MLS (Nil and 600m2)                                      | Map entirely as R1 zone and 600m² MLS. |
| Lot 92 DP 746943 - Glengarvin Drive, Oxley Vale          | Split Zone (R1, RU4 and RE1 – Public Recreation (RE1)) and split MLS (Nil, 600m2 and 40ha) | Map entirely as RE1 zone and Nil MLS.  |