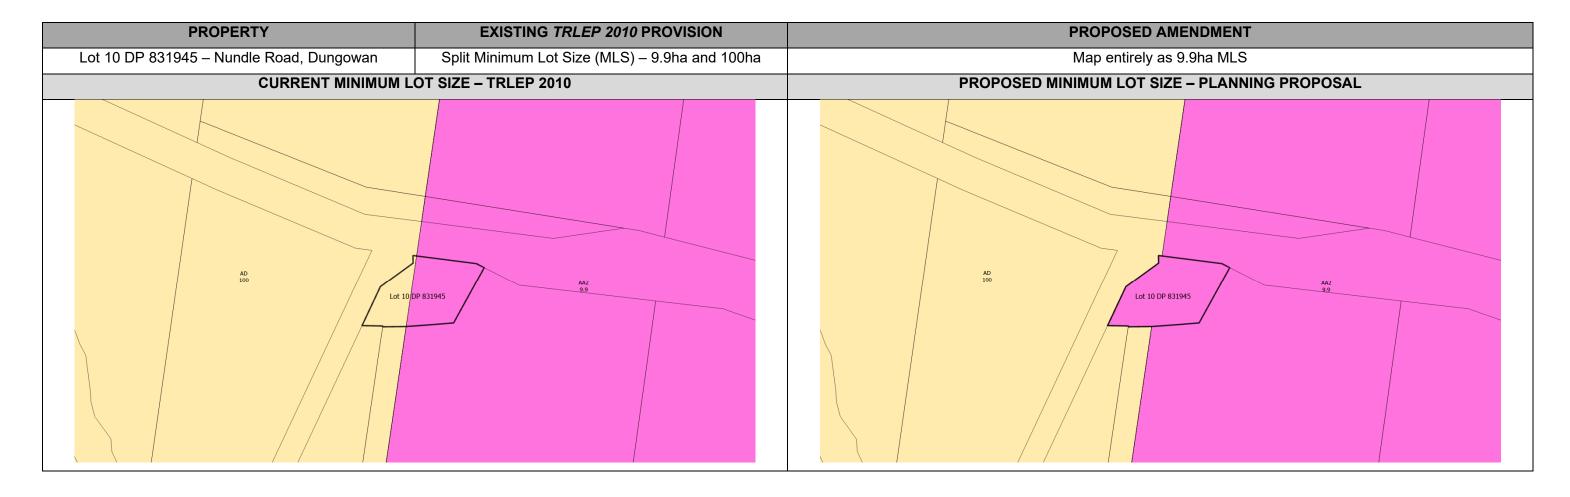

| PROPERTY                                                | EXISTING TRLEP 2010 PROVISION                | PROPOSED AMENDMENT                                             |
|---------------------------------------------------------|----------------------------------------------|----------------------------------------------------------------|
| Lot 114 DP 1260786 – 15 Baileyana Close, Moore<br>Creek | Split MLS – 4000m <sup>2</sup> and 1ha       | Map entirely as 4000m <sup>2</sup> MLS                         |
| Lot 113 DP 1260786 – 17 Baileyana Close, Moore<br>Creek | Split MLS – 4000m² and 1ha                   | Map entirely as 1ha MLS                                        |
| Lot 112 DP 1260786 – 24 Baileyana Close, Moore<br>Creek | Split MLS – 4000m <sup>2</sup> and 1ha       | Map entirely as 1ha MLS                                        |
| CURRENT MINIMUM L                                       | OT SIZE - TRLEP 2010                         | PROPOSED MINIMUM LOT SIZE – PLANNING PROPOSAL                  |
| Baileyana Close  W- 4000  AAA. 5                        | Lot 113 DP 1260786  YI 1  Lot 112 DP 1260783 | Basingana Close  Lot 113 DP 1260786  V1 1 1 Lot 112 DP 1260783 |