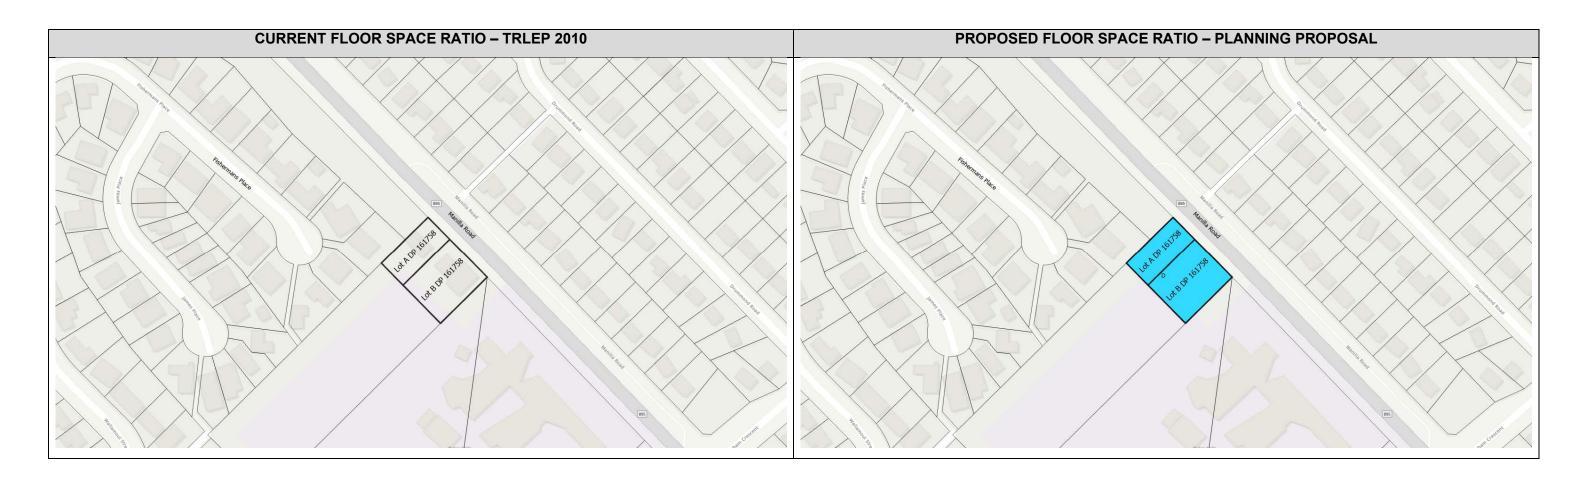

## CHAPTER 12 MAP AMENDMENTS – EXPRESSIONS OF INTEREST

| PROPERTY                                      | PROPOSED AMENDMENT                                                                                                                                                                                               |
|-----------------------------------------------|------------------------------------------------------------------------------------------------------------------------------------------------------------------------------------------------------------------|
| Lot 1 DP 1288236, 12 In Street, West Tamworth | Change to Floor Space Ratio (1:1 to 2:1). This will be addressed as part of the amendments to the Bridge Street Precinct. <i>Note: This amendment is also captured under Chapter 4 – Bridge Street Precinct.</i> |
| CURRENT FLOOR SPACE RATIO – TRLEP 2010        | PROPOSED FLOOR SPACE RATIO – PLANNING PROPOSAL                                                                                                                                                                   |
| Lot 1 DP 1288236                              | T Lot 1 DP 1288236                                                                                                                                                                                               |