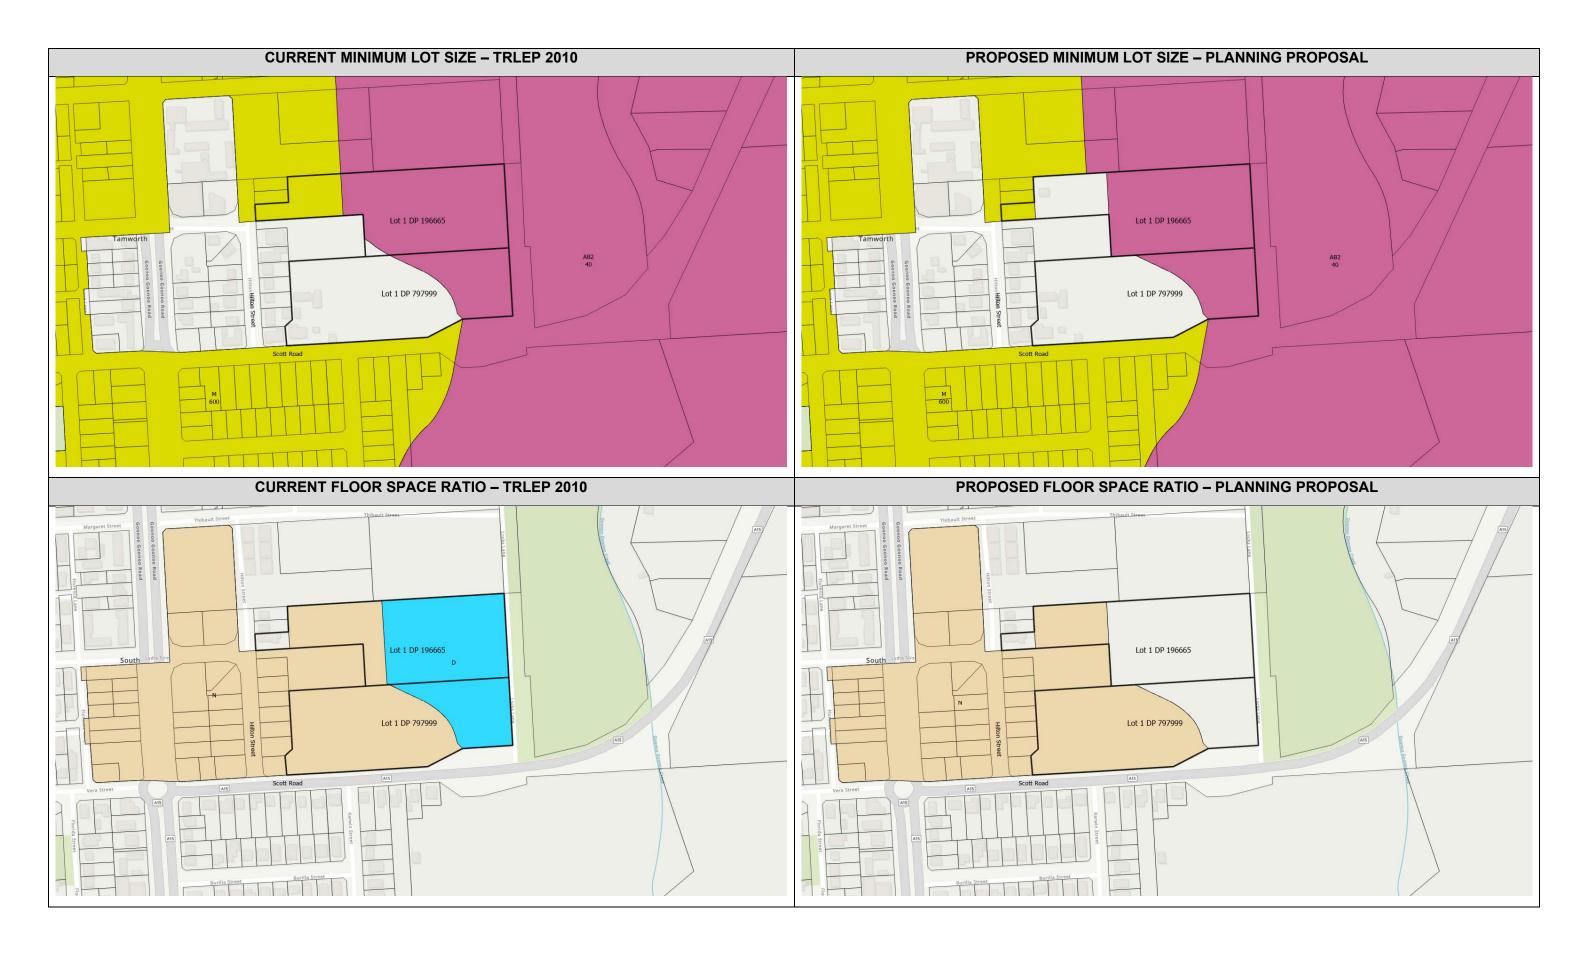

### CHAPTER 11 MAP AMENDMENTS – HOUSEKEEPING AMENDMENTS

| ADDRESS                                          | EXISTING TRLEP 2010 PROVISION | PROPOSED AMENDMENT                            |
|--------------------------------------------------|-------------------------------|-----------------------------------------------|
| Lot 120 DP 1245508 – 4 Jubata Drive, Moore Creek | Split MLS – 1000m² and 2000m² | Map entirely as 1000m² MLS                    |
| Lot 121 DP 1245508 – 6 Jubata Drive, Moore Creek | Split MLS – 1000m² and 2000m² | Map entirely as 1000m² MLS                    |
| CURRENT MINIMUM L                                | OT SIZE – TRLEP 2010          | PROPOSED MINIMUM LOT SIZE – PLANNING PROPOSAL |
| Lot 12<br>1000<br>Lot 120 DP 12                  | DP 1245508<br>V<br>2000       | Lot 121 DP 1245508  Lot 120 DP 1245508        |