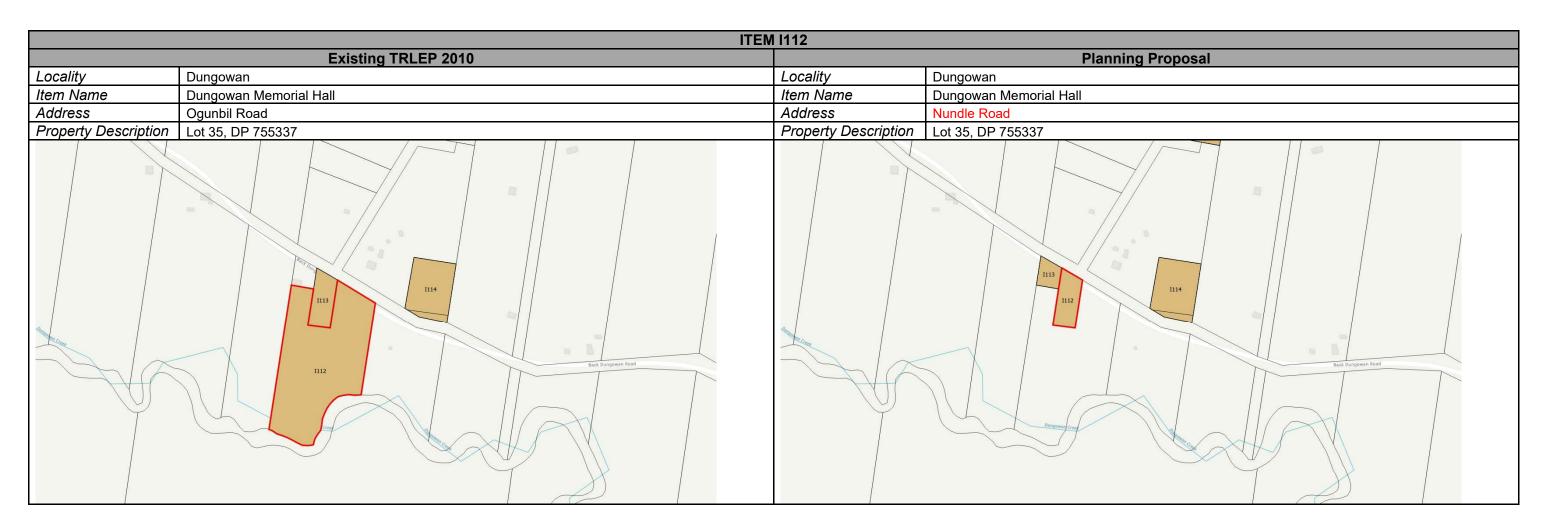

|
| Trynn Arenua         | Former Street  Former Street  Former Street                                 | 1022                 | Edward Street  Edward Street  Formula Street |





















































| ITEM 1257            |                            |                      |                                                         |
|----------------------|----------------------------|----------------------|---------------------------------------------------------|
| Existing TRLEP 2010  |                            | Planning Proposal    |                                                         |
| Locality             | Nemingha                   | Locality             | Nemingha                                                |
| Item Name            | Nemingha Anglican Church   | Item Name            | All Saints Anglican Church, including Fencing and Gates |
| Address              | Nundle Road                | Address              | Nundle Road