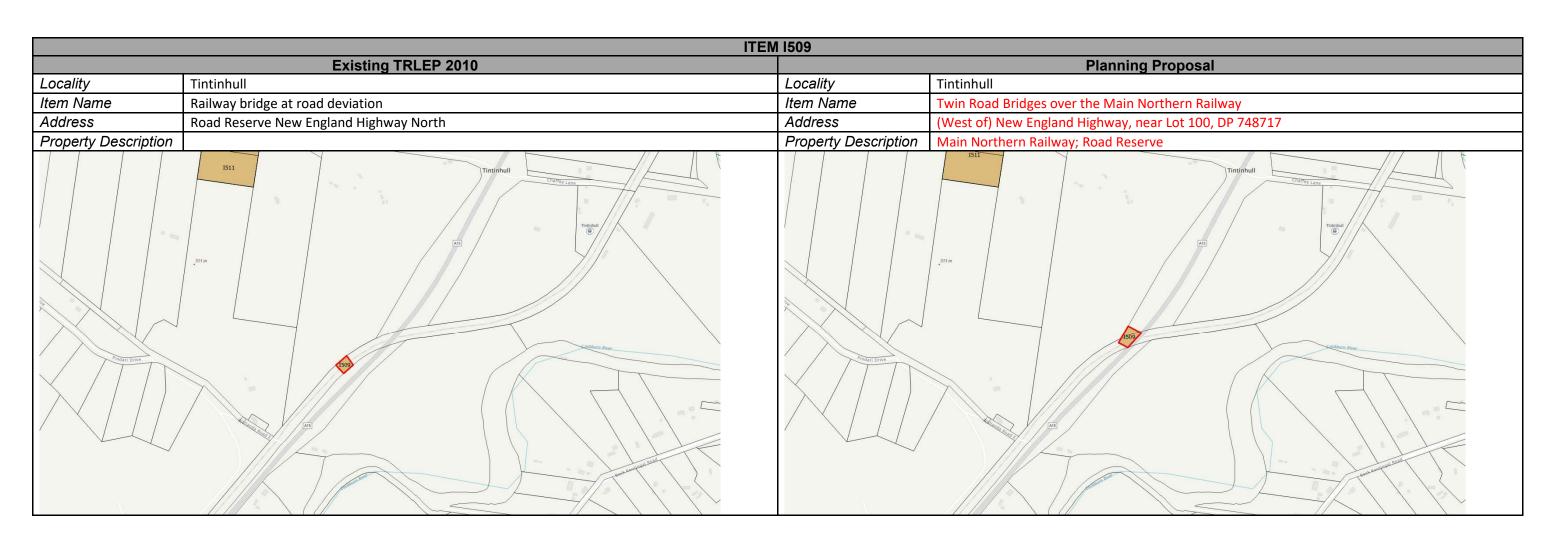

|
|----------------------|---------------------|----------------------|----------------------|
|                      | Existing TRLEP 2010 | Planning Proposal    |                      |
| Locality             | Tamworth            | Locality             | Tamworth             |
| Item Name            | House               | Item Name            | House                |
| Address              | 100 Carthage Street | Address              | 100 Carthage Street  |
| Property Description | Lot 8A, DP 409537   | Property Description | Lot 63, DP 1260874   |
| 1332<br>1333<br>1331 | 1336                | 1332<br>1333<br>1331 | 1336<br>1336<br>1317 |

















Note: The Former Square man Hotel and Flour (I446) are proposed to be separated into separate listings.











| ITEM I524            |                   |                      |                   |
|----------------------|-------------------|----------------------|-------------------|
| Existing TRLEP 2010  |                   | Planning Proposal    |                   |
| Locality             | Weabonga          | Locality             | Weabonga          |
| Item Name            | Weabonga Cemetery | Item Name            | Weabonga Cemetery |
| Address              | Weabonga Road     | Address              | Weabonga Road     |
| Property Description |                   | Property Description |                   |
|                      | 1524              |                      | 12/24             |

### New Items



## CHAPTER 3 MAPPING – HERITAGE CONSERVARTION AREAS







# CHAPTER 4 MAP