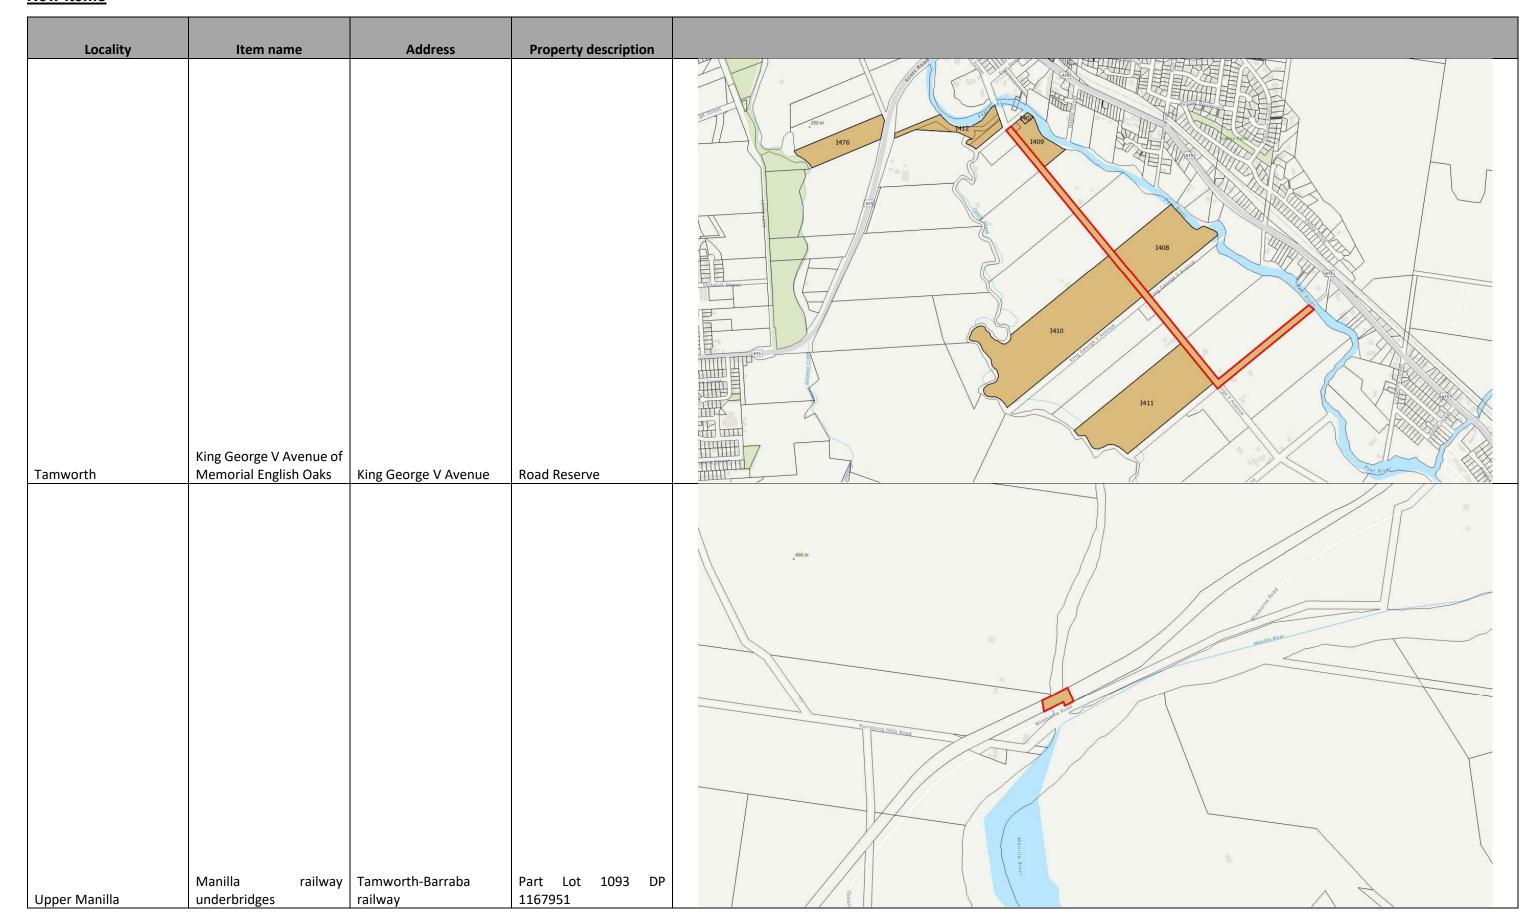

nd Flour (I446) are proposed to be separated into separate listings.











| ITEM I524            |                   |                      |                   |
|----------------------|-------------------|----------------------|-------------------|
| Existing TRLEP 2010  |                   | Planning Proposal    |                   |
| Locality             | Weabonga          | Locality             | Weabonga          |
| Item Name            | Weabonga Cemetery | Item Name            | Weabonga Cemetery |
| Address              | Weabonga Road     | Address              | Weabonga Road     |
| Property Description |                   | Property Description |                   |
|                      | 1524              |                      | 12/24             |

### New Items



## CHAPTER 3 MAPPING – HERITAGE CONSERVARTION AREAS







# CHAPTER 4 MAP AMENDMENTS – BRIDGE STREET PRECINCT



### CHAPTER 11 MAP AMENDMENTS – HOUSEKEEPING AMENDMENTS







| ADDRESS                                          | EXISTING TRLEP 2010 PROVISION | PROPOSED AMENDMENT                            |
|--------------------------------------------------|-------------------------------|-----------------------------------------------|
| Lot 120 DP 1245508 – 4 Jubata Drive, Moore Creek | Split MLS – 1000m² and 2000m² | Map entirely as 1000m² MLS                    |
| Lot 121 DP 1245508 – 6 Jubata Drive, Moore Creek | Split MLS – 1000m² and 2000m² | Map entirely as 1000m² MLS                    |
| CURRENT MINIMUM L                                | OT SIZE – TRLEP 2010          | PROP