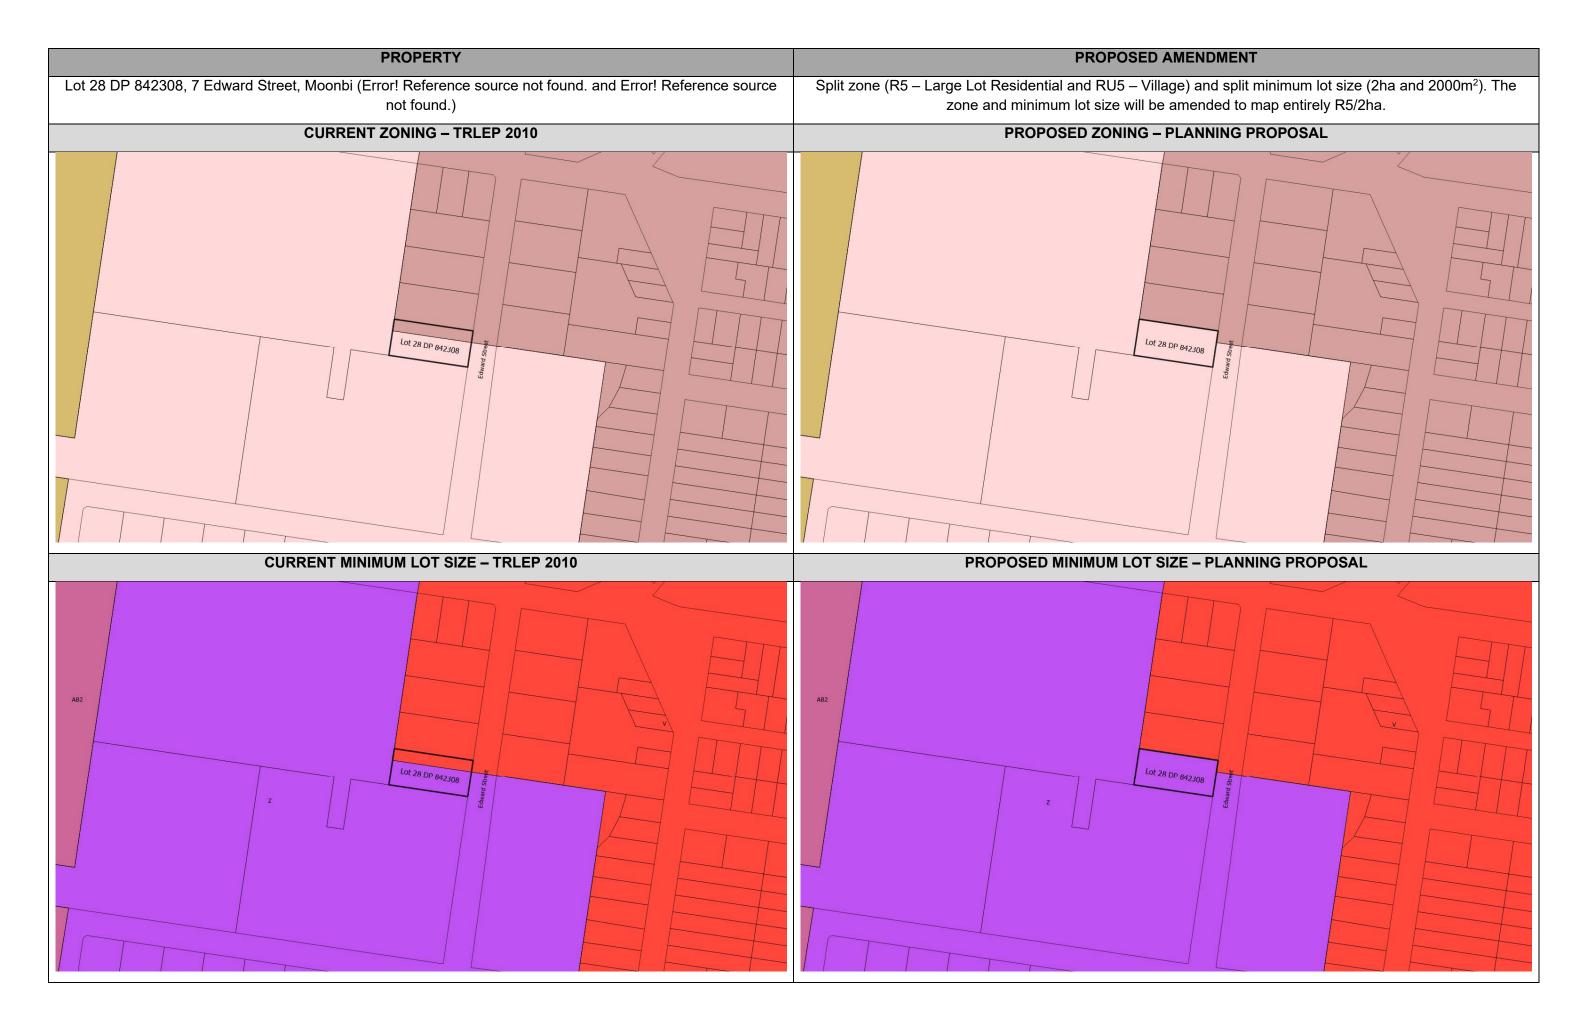

### CHAPTER 11 MAP AMENDMENTS – HOUSEKEEPING AMENDMENTS

| ADDRESS                                          | EXISTING TRLEP 2010 PROVISION | PROPOSED AMENDMENT                            |
|--------------------------------------------------|-------------------------------|-----------------------------------------------|
| Lot 120 DP 1245508 – 4 Jubata Drive, Moore Creek | Split MLS – 1000m² and 2000m² | Map entirely as 1000m² MLS                    |
| Lot 121 DP 1245508 – 6 Jubata Drive, Moore Creek | Split MLS – 1000m² and 2000m² | Map entirely as 1000m² MLS                    |
| CURRENT MINIMUM L                                | OT SIZE – TRLEP 2010          | PROPOSED MINIMUM LOT SIZE – PLANNING PROPOSAL |
| Lot 12<br>1000<br>Lot 120 DP 12                  | DP 1245508<br>V<br>2000       | Lot 121 DP 1245508  Lot 120 DP 1245508        |

| PROPERTY                                                | EXISTING TRLEP 2010 PROVISION                | PROPOSED AMENDMENT                                             |
|---------------------------------------------------------|----------------------------------------------|----------------------------------------------------------------|
| Lot 114 DP 1260786 – 15 Baileyana Close, Moore<br>Creek | Split MLS – 4000m <sup>2</sup> and 1ha       | Map entirely as 4000m <sup>2</sup> MLS                         |
| Lot 113 DP 1260786 – 17 Baileyana Close, Moore<br>Creek | Split MLS – 4000m² and 1ha                   | Map entirely as 1ha MLS                                        |
| Lot 112 DP 1260786 – 24 Baileyana Close, Moore<br>Creek | Split MLS – 4000m <sup>2</sup> and 1ha       | Map entirely as 1ha MLS                                        |
| CURRENT MINIMUM L                                       | OT SIZE - TRLEP 2010                         | PROPOSED MINIMUM LOT SIZE – PLANNING PROPOSAL                  |
| Baileyana Close  W- 4000  AAA. 5                        | Lot 113 DP 1260786  YI 1  Lot 112 DP 1260783 | Basingana Close  Lot 113 DP 1260786  V1 1 1 Lot 112 DP 1260783 |

| PROPERTY                                               | EXISTING TRLEP 2010 PROVISION          | PROPOSED AMENDMENT                                   |
|--------------------------------------------------------|----------------------------------------|------------------------------------------------------|
| Lot 212 DP 1274600 – 10 Dianella Close, Moore<br>Creek | Split MLS – 4000m² and 1ha             | Map entirely as 1ha MLS                              |
| Lot 211 DP 1274600 – 8 Dianella Close, Moore Creek     | Split MLS – 4000m² and 1ha             | Map entirely as 4000m² MLS                           |
| Lot 215 DP 1274600 – 5 Dianella Close, Moore Creek     | Split MLS – 4000m <sup>2</sup> and 1ha | Map entirely as 1ha MLS                              |
| Lot 216 DP 1274600 – 3 Dianella Close, Moore Creek     | Split MLS – 4000m <sup>2</sup> and 1ha | Map entirely as 4000m² MLS                           |
| CURRENT MINIMUM LO                                     | OT SIZE - TRLEP 2010                   | PROPOSED MINIMUM LOT SIZE – PLANNING PROPOSAL        |
| Daniella Close  W 4000  Daniella Close                 | AD 100  Y1 1  Lot 212 DP 1274600       | Damels Close  Lot 215 DP 1274600  Lot 212 DP 1274600 |

| ADDRESS                                                | EXISTING TRLEP 2010 PROVISION           | PROPOSED AMENDMENT                       |
|--------------------------------------------------------|-----------------------------------------|------------------------------------------|
| Lot 304 DP 1284912 – 8 Spur Wing Close, Moore<br>Creek | Split MLS – 4000m <sup>2</sup> and 1ha  | Map entirely as 4000m <sup>2</sup> MLS   |
| Lot 310 DP 1284912 – 9 Spur Wing Close, Moore<br>Creek | Split MLS – 4000m² and 1ha              | Map entirely as 4000m <sup>2</sup> MLS   |
| EXISTING T                                             | RLEP 2010                               | PLANNING PROPOSAL MAP                    |
| W 4000 Pega Road O C 102 A 1284912                     | Z 2 2 2 2 2 2 2 2 2 2 2 2 2 2 2 2 2 2 2 | VI 1 2 2 2 2 2 2 2 2 2 2 2 2 2 2 2 2 2 2 |

| ADDRESS                                                  | EXISTING TRLEP 2010 PROVISION                                                              | PROPOSED AMENDMENT                     |
|----------------------------------------------------------|--------------------------------------------------------------------------------------------|----------------------------------------|
| Lot 3 DP 1173388 - 3 Regal Park Drive, Oxley Vale        | Split Zone (R1 and RU4) and split MLS (600m2 and 40ha)                                     | Map entirely as R1 zone and 600m² MLS. |
| Lot 4 DP 1173388 - 5 Regal Park Drive, Oxley Vale        | Split Zone (R1 and RU4) and split MLS (600m2 and 40ha)                                     | Map entirely as R1 zone and 600m² MLS. |
| Lot 5 DP 1173388 - 7 Regal Park Drive, Oxley Vale        | Split Zone (R1 and RU4) and split MLS (600m2 and 40ha)                                     | Map entirely as R1 zone and 600m² MLS. |
| Lot 6 DP 1173388 - 9 Regal Park Drive, Oxley Vale        | Split Zone (R1 and RU4) and split MLS (600m2 and 40ha)                                     | Map entirely as R1 zone and 600m² MLS. |
| Lot 7 DP 1173388 - 11 Regal Park Drive, Oxley Vale       | Split Zone (R1 and RU4) and split MLS (600m2 and 40ha)                                     | Map entirely as R1 zone and 600m² MLS. |
| Lot 8 DP 1173388 - 13 Regal Park Drive, Oxley Vale       | Split Zone (R1 and RU4) and split MLS (600m2 and 40ha)                                     | Map entirely as R1 zone and 600m² MLS. |
| Lot 9 DP 1173388 - 15 Regal Park Drive, Oxley Vale       | Split Zone (R1 and RU4) and split MLS (600m2 and 40ha)                                     | Map entirely as R1 zone and 600m² MLS. |
| Lot 10 DP 1173388 - 17 Regal Park Drive, Oxley Vale      | Split Zone (R1 and RU4) and split MLS (600m2 and 40ha)                                     | Map entirely as R1 zone and 600m² MLS. |
| Lot 11 DP 1173388 - 19 Regal Park Drive, Oxley Vale      | Split Zone (R1 and RU4) and split MLS (600m2 and 40ha)                                     | Map entirely as R1 zone and 600m² MLS. |
| Lot 12 DP 1173388 - 21 Regal Park Drive, Oxley Vale      | Split Zone (R1 and RU4) and split MLS (600m2 and 40ha)                                     | Map entirely as R1 zone and 600m² MLS. |
| Lot 13 DP 1173388 - 23 Regal Park Drive, Oxley Vale      | Split Zone (R1 and RU4) and split MLS (600m2 and 40ha)                                     | Map entirely as R1 zone and 600m² MLS. |
| Lot 2 DP 1238697 - 25B Regal Park Drive, Oxley Vale      | Split Zone (R1 and RU4) and split MLS (600m2 and 40ha)                                     | Map entirely as R1 zone and 600m² MLS. |
| Lot 15 DP 1173388 - 27 Regal Park Drive, Oxley Vale      | Split Zone (R1 and RU4) and split MLS (600m2 and 40ha)                                     | Map entirely as R1 zone and 600m² MLS. |
| Lot 16 DP 1173388 - 29 Regal Park Drive, Oxley Vale      | Split Zone (R1 and RU4) and split MLS (600m2 and 40ha)                                     | Map entirely as R1 zone and 600m² MLS. |
| Lot 17 DP 1173388 - 31 Regal Park Drive, Oxley Vale      | Split Zone (R1, RU4 and RE1) and split MLS (Nil, 600m2 and 40ha)                           | Map entirely as R1 zone and 600m² MLS. |
| Lot 181 DP 1219870 - 30A Regal Park Drive, Oxley<br>Vale | Split Zone (R1 and RE1) and split MLS (Nil and 600m2)                                      | Map entirely as R1 zone and 600m² MLS. |
| Lot 182 DP 1219870 - 30 Regal Park Drive, Oxley Vale     | Split Zone (R1 and RE1) and split MLS (Nil and 600m2)                                      | Map entirely as R1 zone and 600m² MLS. |
| Lot 92 DP 746943 - Glengarvin Drive, Oxley Vale          | Split Zone (R1, RU4 and RE1 – Public Recreation (RE1)) and split MLS (Nil, 600m2 and 40ha) | Map entirely as RE1 zone and Nil MLS.  |

| ADDRESS                                                  | EXISTING TRLEP 2010 PROVISION                                                          | PROPOSED AMENDMENT                                                                                                                     |
|----------------------------------------------------------|----------------------------------------------------------------------------------------|----------------------------------------------------------------------------------------------------------------------------------------|
| Lot 101 DP 1275336 - 11 Wollemi Close, North<br>Tamworth | Split zone (R1 and C3 – Environmental Management (C3)) and split MLS (2000m² and 40ha) | Map entirely as R1 zone and 2000m² MLS.                                                                                                |
| Lot 103 DP 1275336 – 13 Wollemi Close, North<br>Tamworth | Split zone (R1 and C3 – Environmental Management (C3)) and split MLS (2000m² and 40ha) | Rezone (R1 to C3) and change MLS (2000m² to 40ha) small area of Lot 103 DP 1275336 located on the northern side of Lot 101 DP 1275336. |
| CURRENT ZONII                                            | IG – TRLEP 2010                                                                        | PROPOSED ZONING – PLANNING PROPOSAL                                                                                                    |
| RI Lot 101 DP 1275336                                    | Lot 103 DP 1275336                                                                     | Lot 103 DP 1275336  Wolfern Close                                                                                                      |
| CURRENT MINIMUM LOT SIZE – TRLEP 2010                    |                                                                                        | PROPOSED MINIMUM LOT SIZE – PLANNING PROPOSAL                                                                                          |
| M 600                                                    | AB2<br>40<br>Lot 101 DP 1275336                                                        | AR2 AD  Lot 101 pp 1275336  Wollens Close                                                                                              |