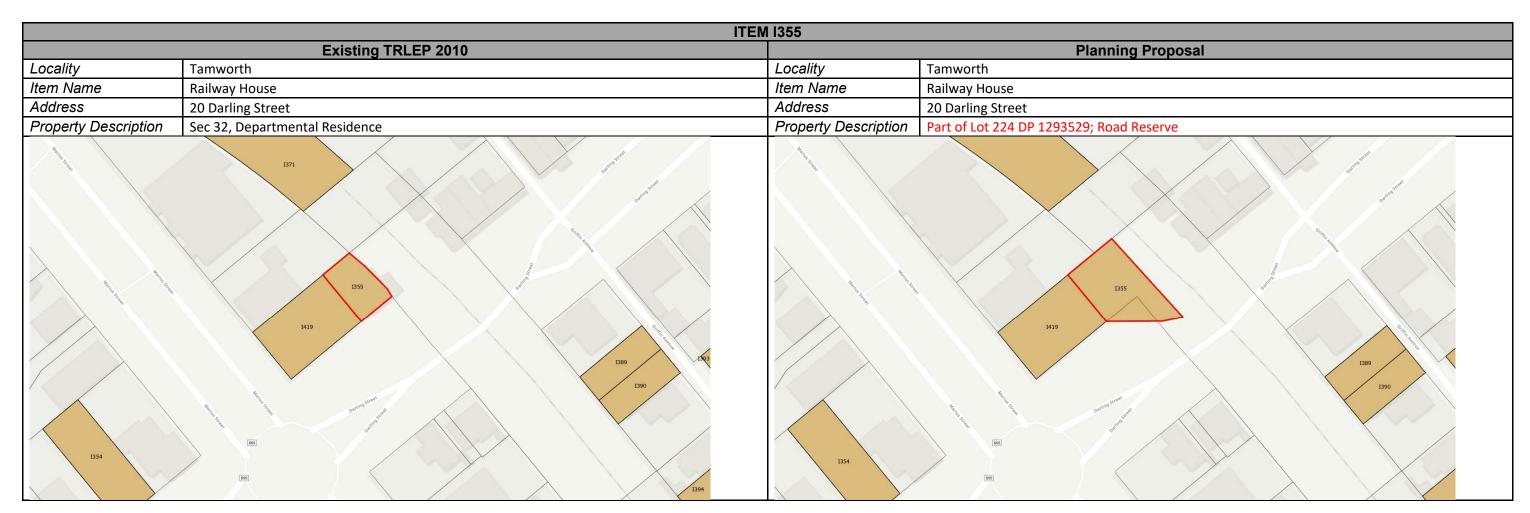

|





















| ITEM 1336            |                     |                      |                      |
|----------------------|---------------------|----------------------|----------------------|
|                      | Existing TRLEP 2010 | Planning Proposal    |                      |
| Locality             | Tamworth            | Locality             | Tamworth             |
| Item Name            | House               | Item Name            | House                |
| Address              | 100 Carthage Street | Address              | 100 Carthage Street  |
| Property Description | Lot 8A, DP 409537   | Property Description | Lot 63, DP 1260874   |
| 1332<br>1333<br>1331 | 1336                | 1332<br>1333<br>1331 | 1336<br>1336<br>1317 |

















Note: The Former Square man Hotel and Flour (I446) are proposed to be separated into separate listings.











| ITEM I524            |                   |                      |                   |
|----------------------|-------------------|----------------------|-------------------|
| Existing TRLEP 2010  |                   | Planning Proposal    |                   |
| Locality             | Weabonga          | Locality             | Weabonga          |
| Item Name            | Weabonga Cemetery | Item Name            | Weabonga Cemetery |
| Address              | Weabonga Road     | Address              | Weabonga Road     |
| Property Description |                   | Property Description |                   |
|                      | 1524              |