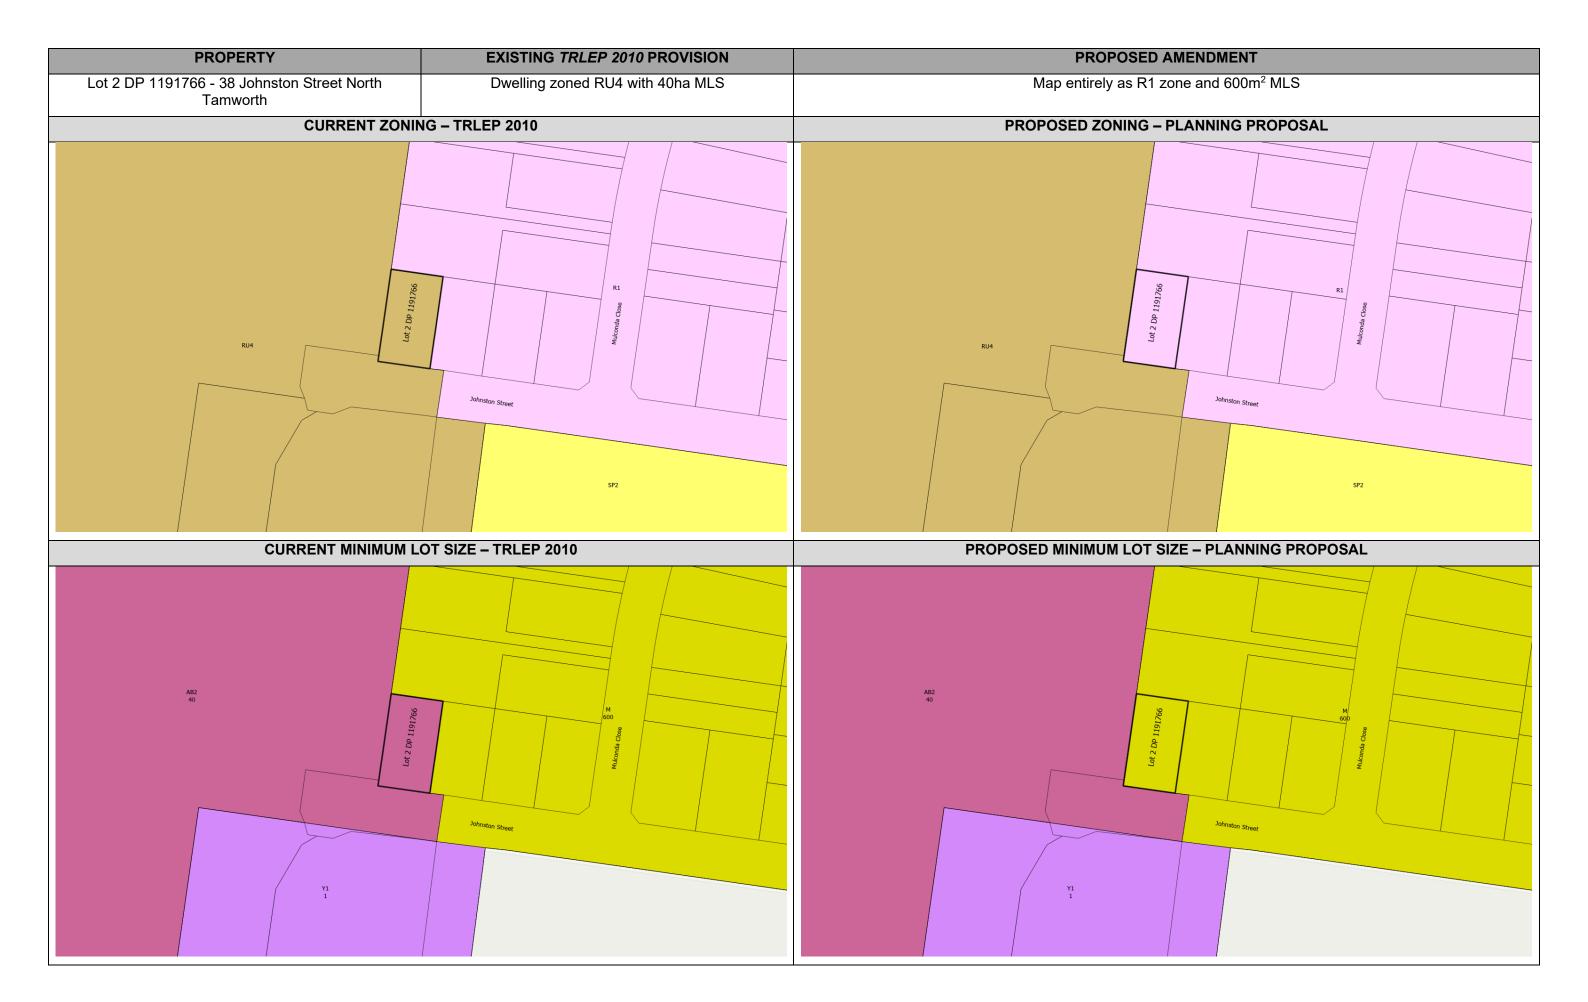

### CHAPTER 11 MAP AMENDMENTS – HOUSEKEEPING AMENDMENTS

| ADDRESS                                          | EXISTING TRLEP 2010 PROVISION | PROPOSED AMENDMENT                            |
|--------------------------------------------------|-------------------------------|-----------------------------------------------|
| Lot 120 DP 1245508 – 4 Jubata Drive, Moore Creek | Split MLS – 1000m² and 2000m² | Map entirely as 1000m² MLS                    |
| Lot 121 DP 1245508 – 6 Jubata Drive, Moore Creek | Split MLS – 1000m² and 2000m² | Map entirely as 1000m² MLS                    |
| CURRENT MINIMUM L                                | OT SIZE – TRLEP 2010          | PROPOSED MINIMUM LOT SIZE – PLANNING PROPOSAL |
| Lot 12<br>1000<br>Lot 120 DP 12                  | DP 1245508<br>V<br>2000       | Lot 121 DP 1245508  Lot 120 DP 1245508        |