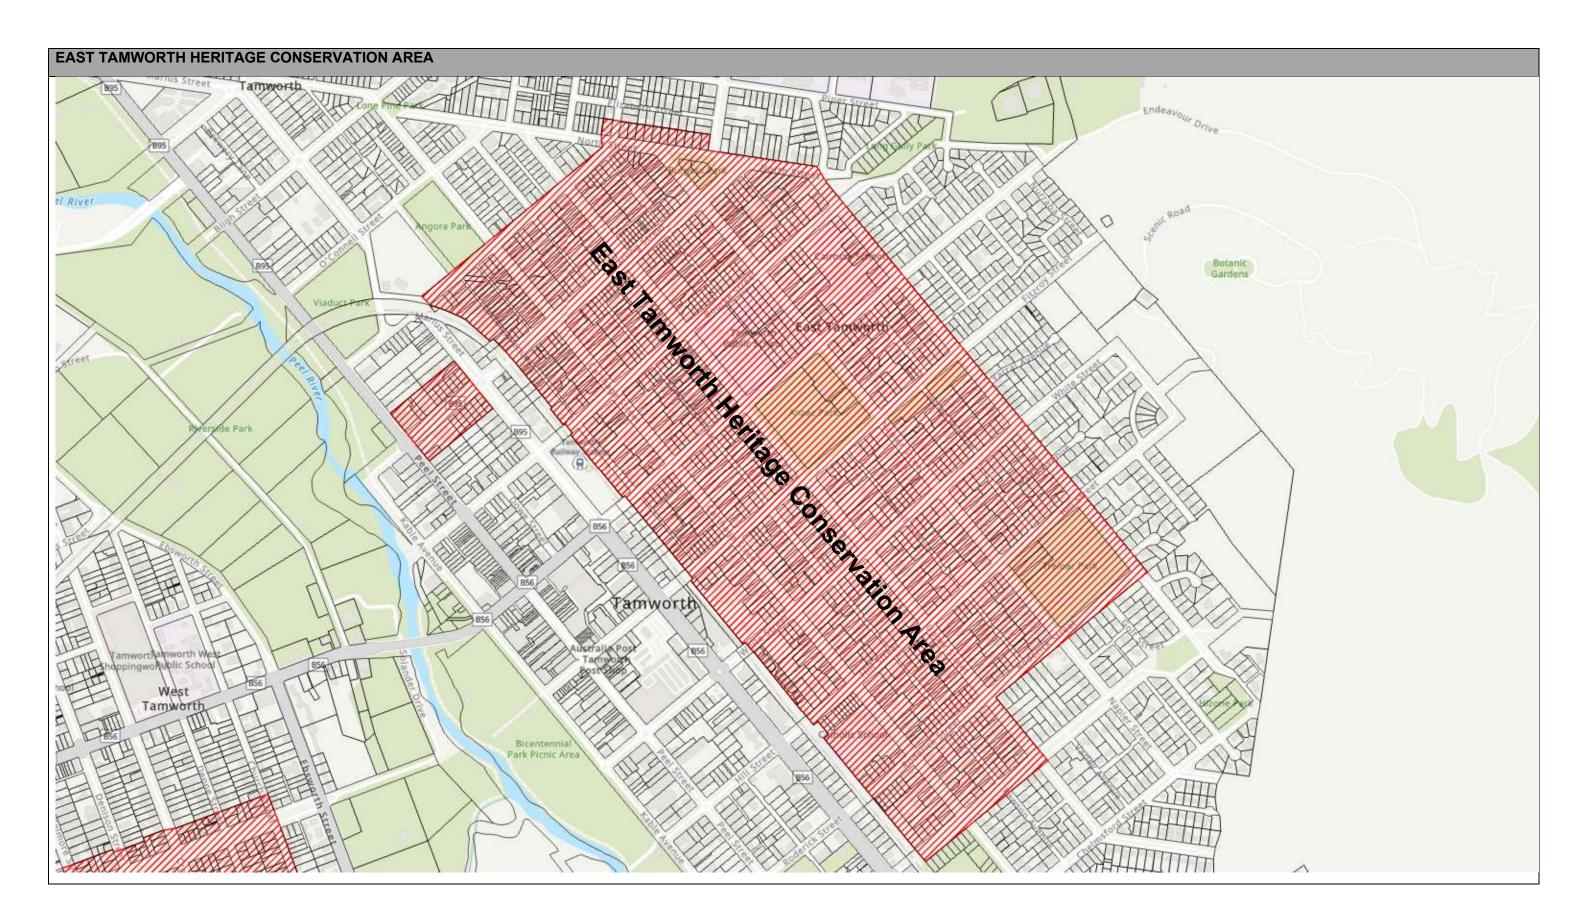

e listings.











| ITEM I524            |                   |                      |                   |
|----------------------|-------------------|----------------------|-------------------|
| Existing TRLEP 2010  |                   | Planning Proposal    |                   |
| Locality             | Weabonga          | Locality             | Weabonga          |
| Item Name            | Weabonga Cemetery | Item Name            | Weabonga Cemetery |
| Address              | Weabonga Road     | Address              | Weabonga Road     |
| Property Description |                   | Property Description |                   |
|                      | 1524              |                      | 12/24             |

### New Items



## CHAPTER 3 MAPPING – HERITAGE CONSERVARTION AREAS







# CHAPTER 4 MAP AMENDMENTS – BRIDGE STREET PRECINCT



### CHAPTER 11 MAP AMENDMENTS – HOUSEKEEPING AMENDMENTS







| ADDRESS                                          | EXISTING TRLEP 2010 PROVISION | PROPOSED AMENDMENT                            |
|--------------------------------------------------|-------------------------------|-----------------------------------------------|
| Lot 120 DP 1245508 – 4 Jubata Drive, Moore Creek | Split MLS – 1000m² and 2000m² | Map entirely as 1000m² MLS                    |
| Lot 121 DP 1245508 – 6 Jubata Drive, Moore Creek | Split MLS – 1000m² and 2000m² | Map entirely as 1000m² MLS                    |
| CURRENT MINIMUM L                                | OT SIZE – TRLEP 2010          | PROPOSED MINIMUM LOT SIZE – PLANNING PROPOSAL |
| Lot 12<br>1