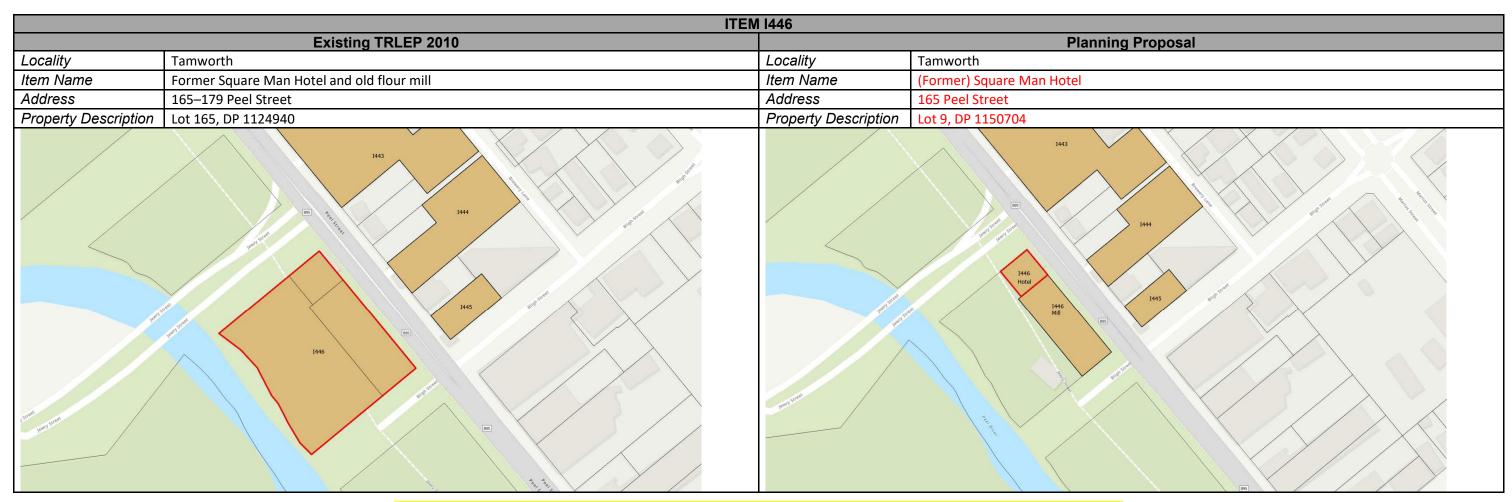

Note: The Former Square man Hotel and Flour (I446) are proposed to be separated into separate listings.

| ITEM I524            |                   |                      |                   |
|----------------------|-------------------|----------------------|-------------------|
| Existing TRLEP 2010  |                   | Planning Proposal    |                   |
| Locality             | Weabonga          | Locality             | Weabonga          |
| Item Name            | Weabonga Cemetery | Item Name            | Weabonga Cemetery |
| Address              | Weabonga Road     | Address              | Weabonga Road     |
| Property Description |                   | Property Description |                   |
|                      | 1524              |                      | 12/24             |