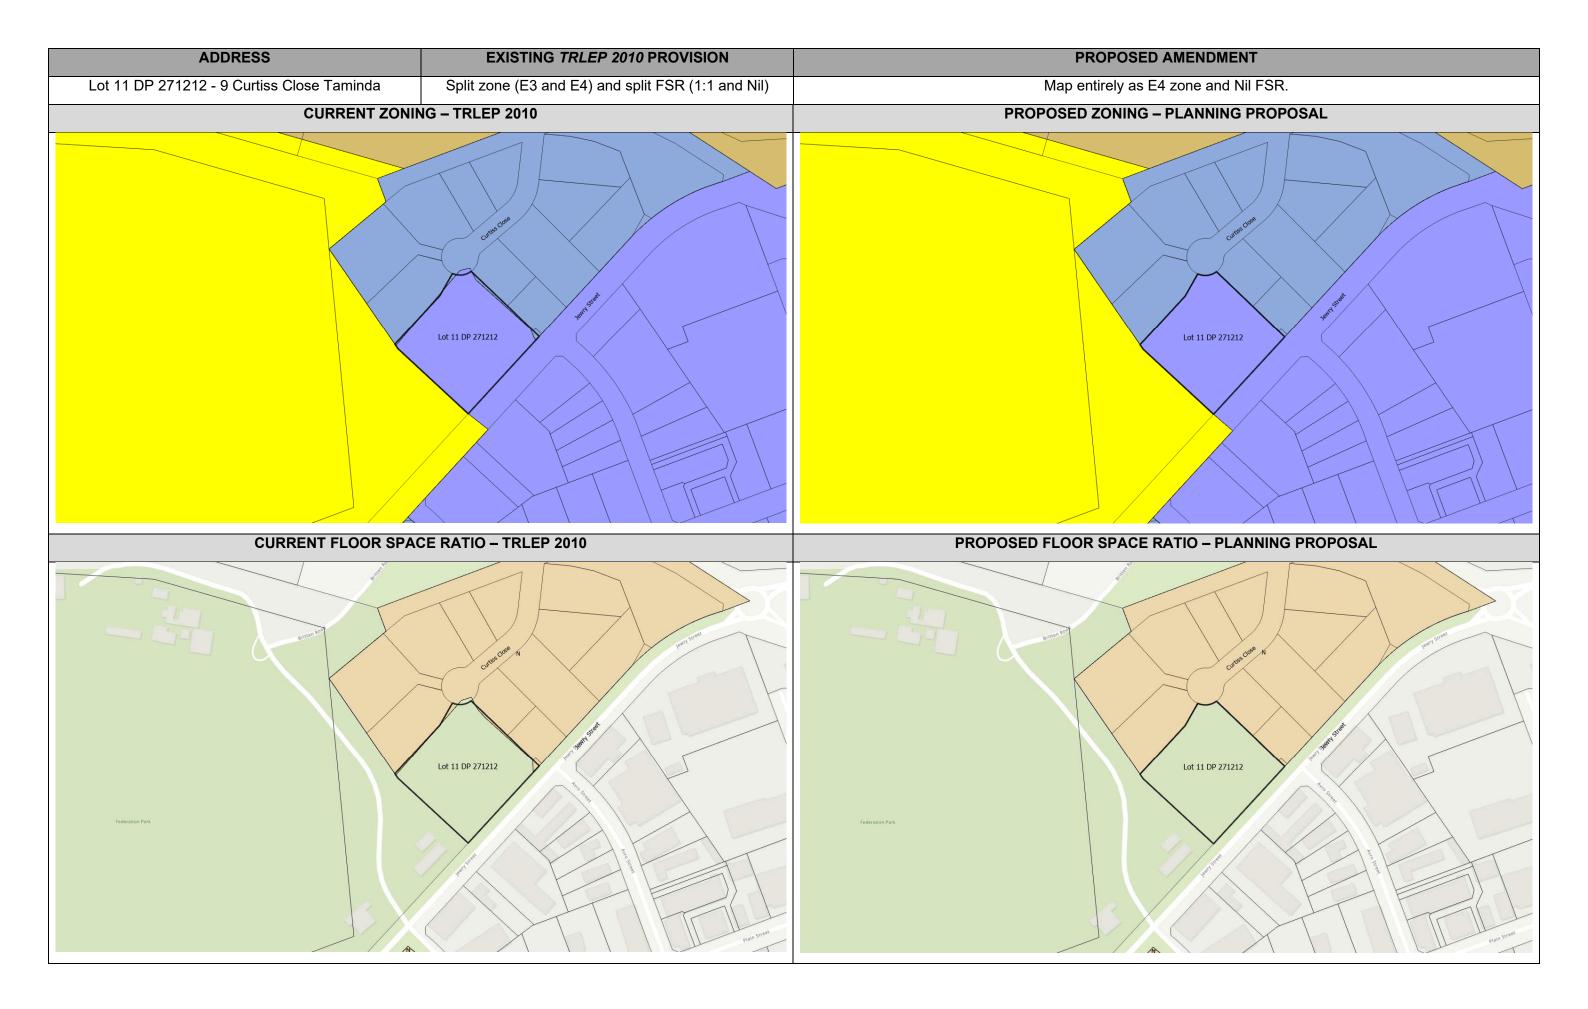

| PROPERTY                                                | EXISTING TRLEP 2010 PROVISION                | PROPOSED AMENDMENT                                             |
|---------------------------------------------------------|----------------------------------------------|----------------------------------------------------------------|
| Lot 114 DP 1260786 – 15 Baileyana Close, Moore<br>Creek | Split MLS – 4000m <sup>2</sup> and 1ha       | Map entirely as 4000m <sup>2</sup> MLS                         |
| Lot 113 DP 1260786 – 17 Baileyana Close, Moore<br>Creek | Split MLS – 4000m² and 1ha                   | Map entirely as 1ha MLS                                        |
| Lot 112 DP 1260786 – 24 Baileyana Close, Moore<br>Creek | Split MLS – 4000m <sup>2</sup> and 1ha       | Map entirely as 1ha MLS                                        |
| CURRENT MINIMUM L                                       | OT SIZE - TRLEP 2010                         | PROPOSED MINIMUM LOT SIZE – PLANNING PROPOSAL                  |
| Baileyana Close  W- 4000  AAA. 5                        | Lot 113 DP 1260786  YI 1  Lot 112 DP 1260783 | Basingana Close  Lot 113 DP 1260786  V1 1 1 Lot 112 DP 1260783 |